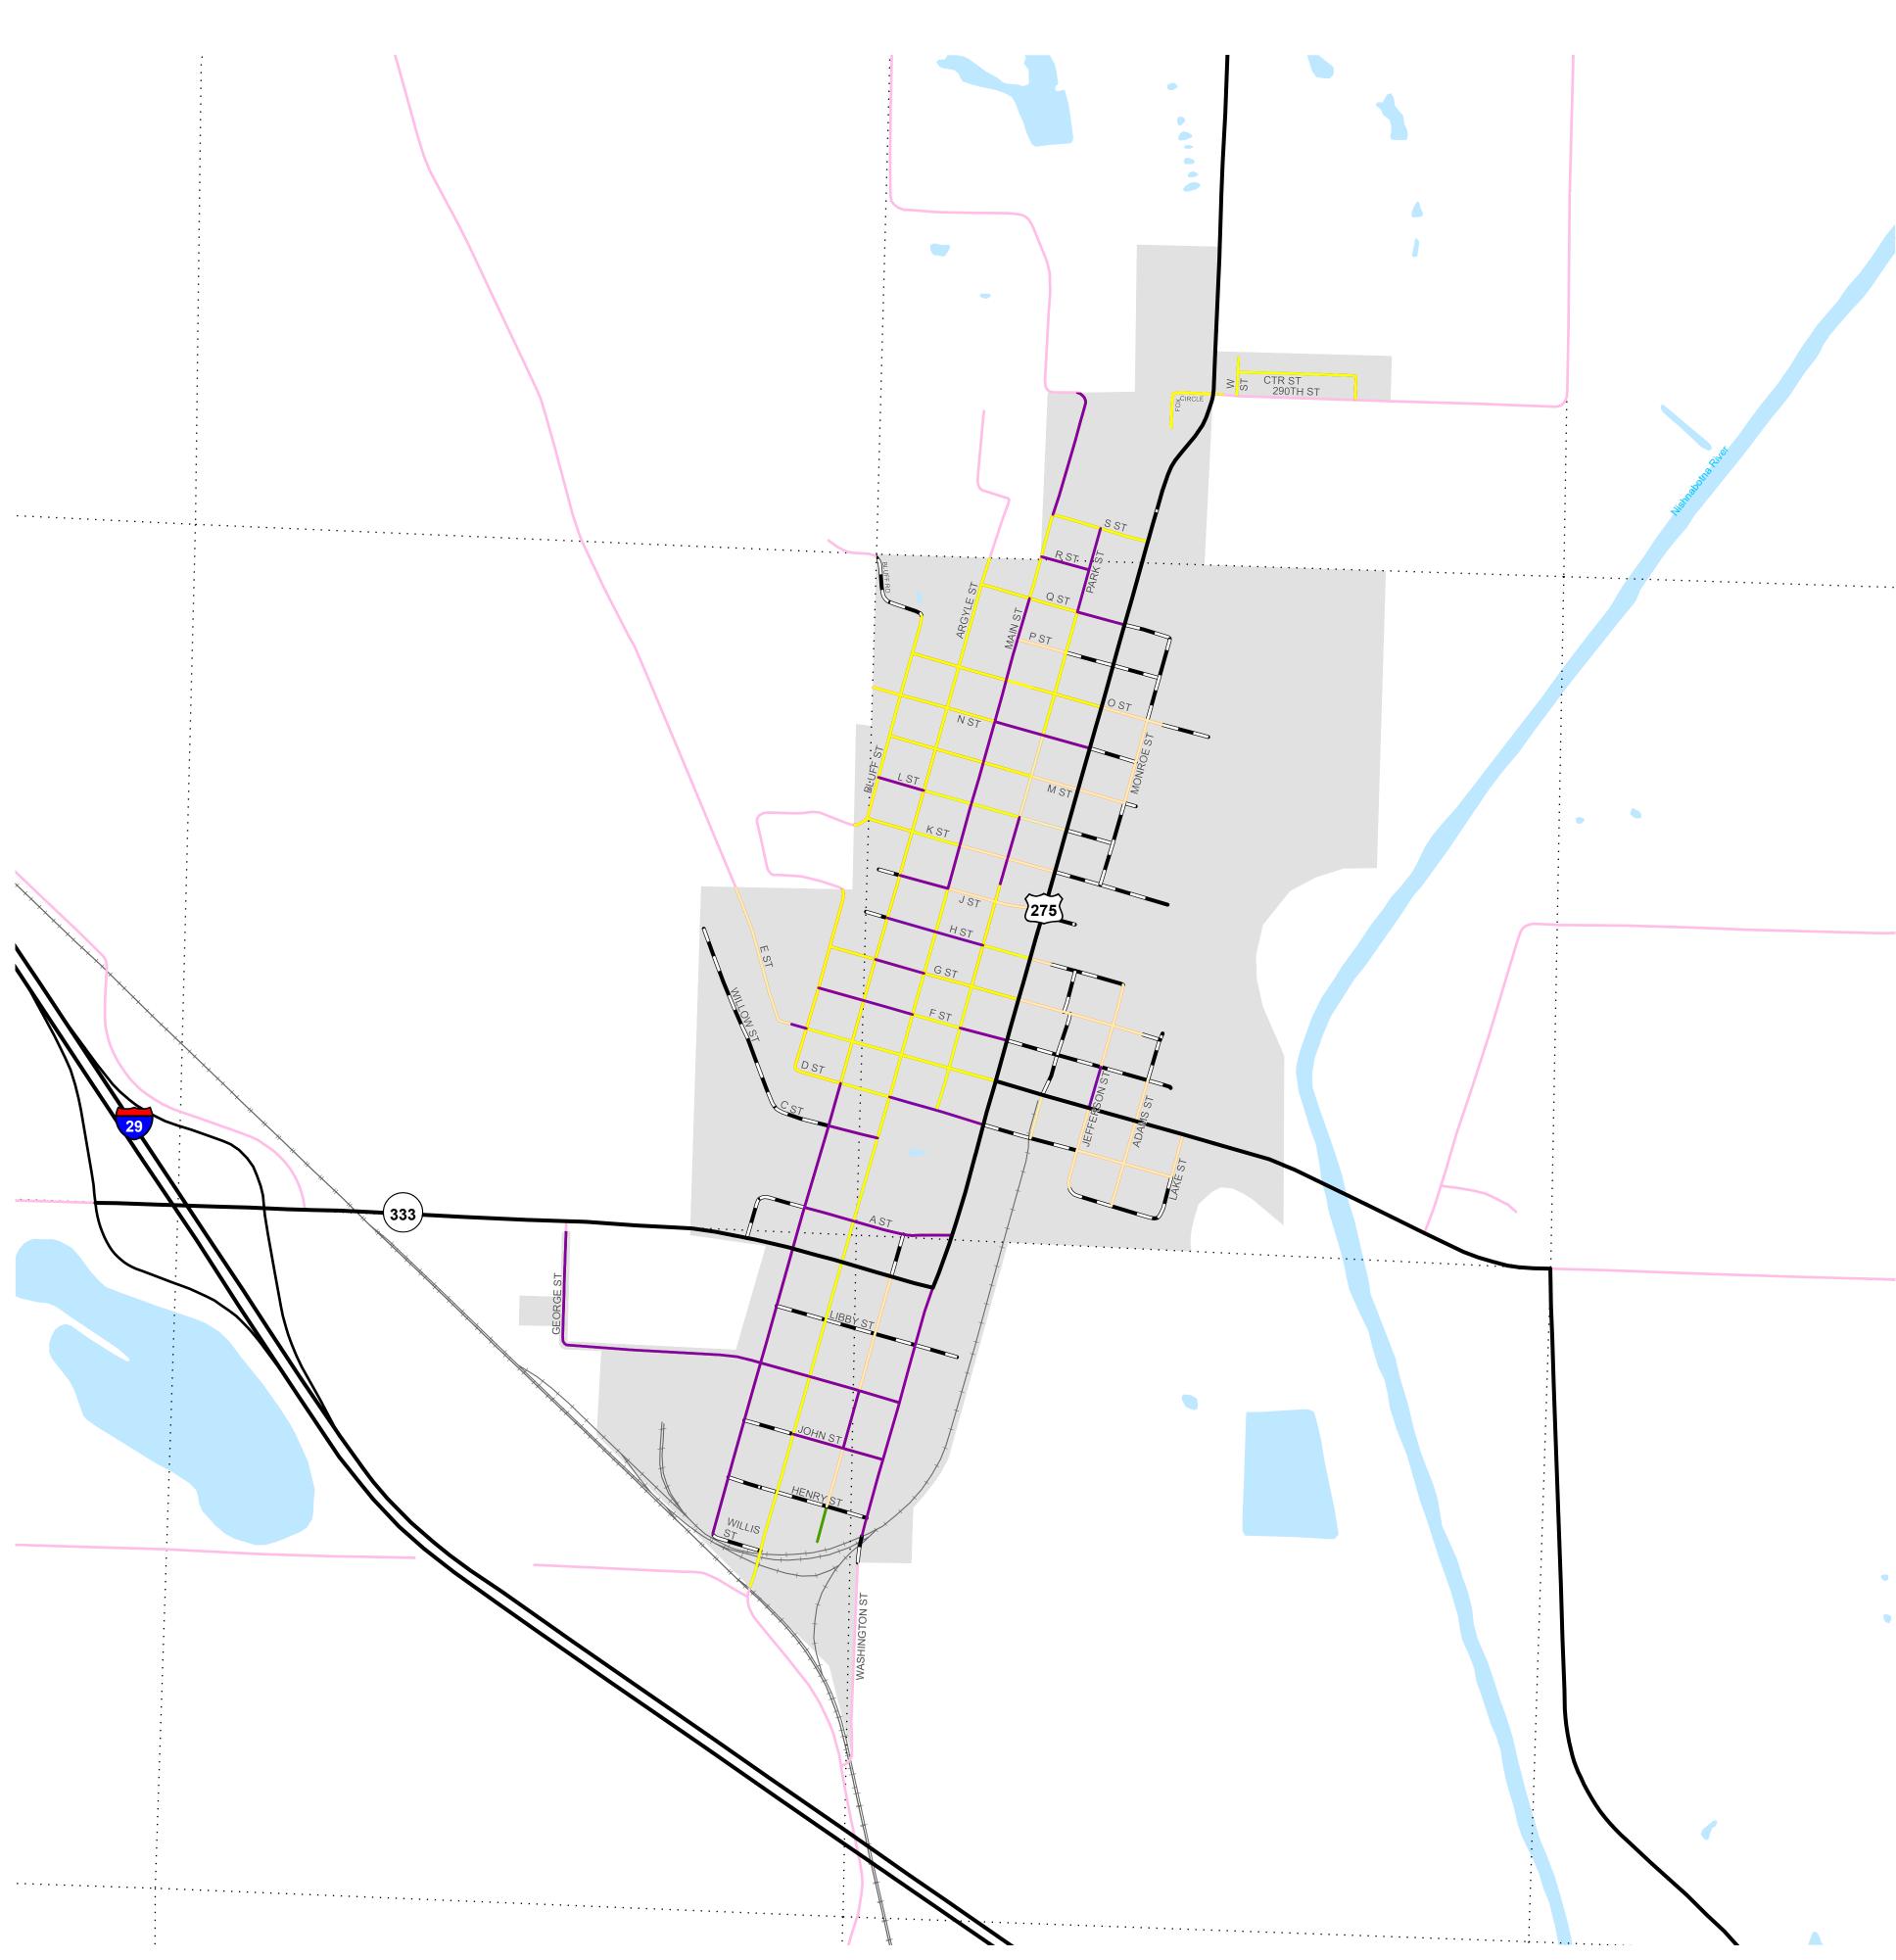

## SURFACE TYPE

(333)

29

|   | Portland Cement Concrete |
|---|--------------------------|
|   | Asphalt                  |
|   | Bituminous               |
|   | Gravel                   |
|   | Brick                    |
|   | Combination              |
|   | Earth                    |
|   | Unknown                  |
| : | SURFACE WIDTH            |

| <br>Less than or equal to 21 feet    |
|--------------------------------------|
| <br>22 to 23 feet                    |
| <br>24 to 25 feet                    |
| <br>26 to 31 feet                    |
| <br>Greater than or equal to 32 feet |

### SHOULDER WIDTH

| <br>Less than or equal to 2 feet    |
|-------------------------------------|
| <br>3 to 4 feet                     |
| <br>Greater than or equal to 5 feet |

#### MEDIAN TYPE

| <br>Hard Surface without barrier  |
|-----------------------------------|
| <br>Grass Surface without barrier |
| <br>Hard surface with barrier     |
| <br>Grass surface with barrier    |
| <br>Barrier                       |
|                                   |
| MEDIAN WIDTH                      |

|   | Less than or equal to 6 feet             |
|---|------------------------------------------|
|   | 7 to 9 feet                              |
|   | 10 to 15 feet                            |
|   | 16 to 24 feet                            |
|   | Greater than or equal to 25 feet         |
|   |                                          |
|   | CURBS                                    |
|   | <b>CURBS</b><br>Right shoulder has curbs |
| _ |                                          |
| _ | Right shoulder has curbs                 |

Feet 0 230 460 920 1,380 1,840