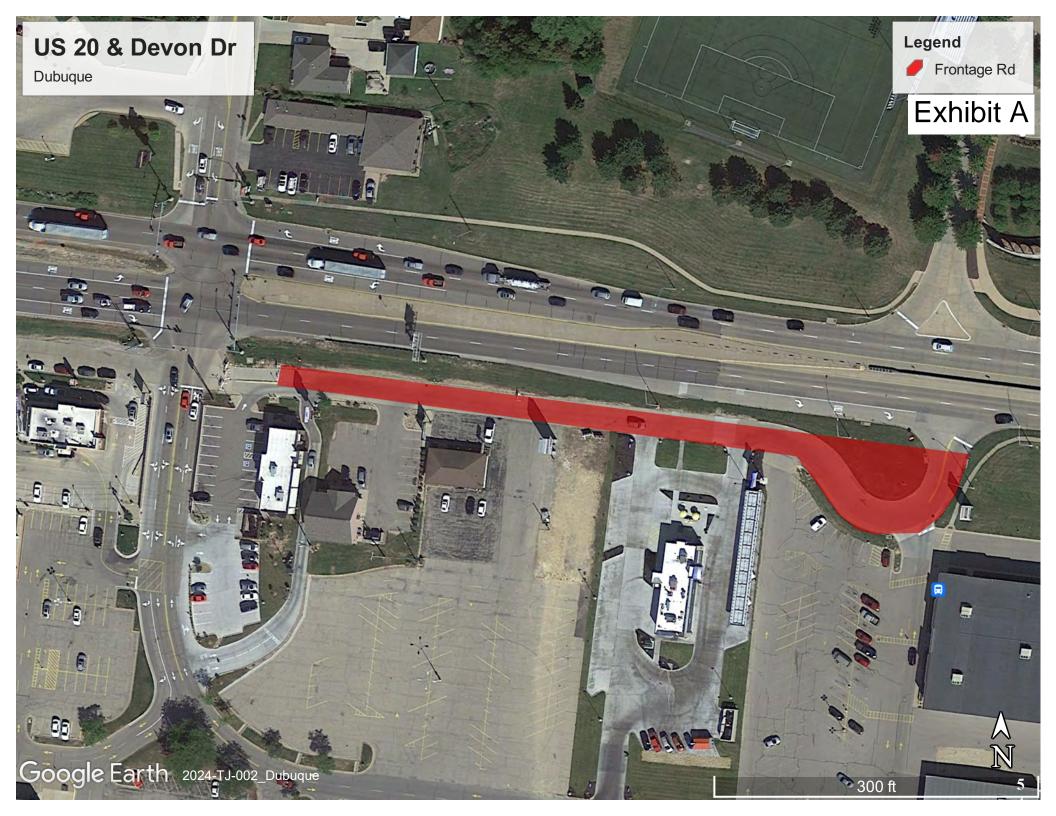

DISCUSSION/BACKGROUND:

District 6 has negotiated the transfer of a frontage road, located south of U.S. 20, to the city of Dubuque. Frontage roadway segment totaling approximately 700 feet will be transferred to the City (see attached map). Right of Way will be included in the transfer.

The roadway segment will be transferred in its present condition. This is a mutual benefit transfer with no monetary exchange.

The State will transfer the Right of Way for the roadway segment to the City by quit-claim deed.

The City shall assume jurisdiction of the roadway segment following the execution of the Transfer of Jurisdiction Agreement and upon written notification to the City of the time and date of the State's intention to transfer.

When the transfer becomes effective, the City will be responsible for future signing and maintenance of the roadway segment.

# FO-2024-29 Stuart Anderson for Tony Gustafson - Field Operations Division Director

District six has negotiated the transfer of jurisdiction of a frontage road that is located south of U.S. 20 to the City of Dubuque. This frontage roadway segment totals approximately 700 feet and will be transferred to the city and right of way will be included in the transfer. The roadway segment will be transferred in its present condition, and this is a mutual benefit transfer with no monetary exchange.