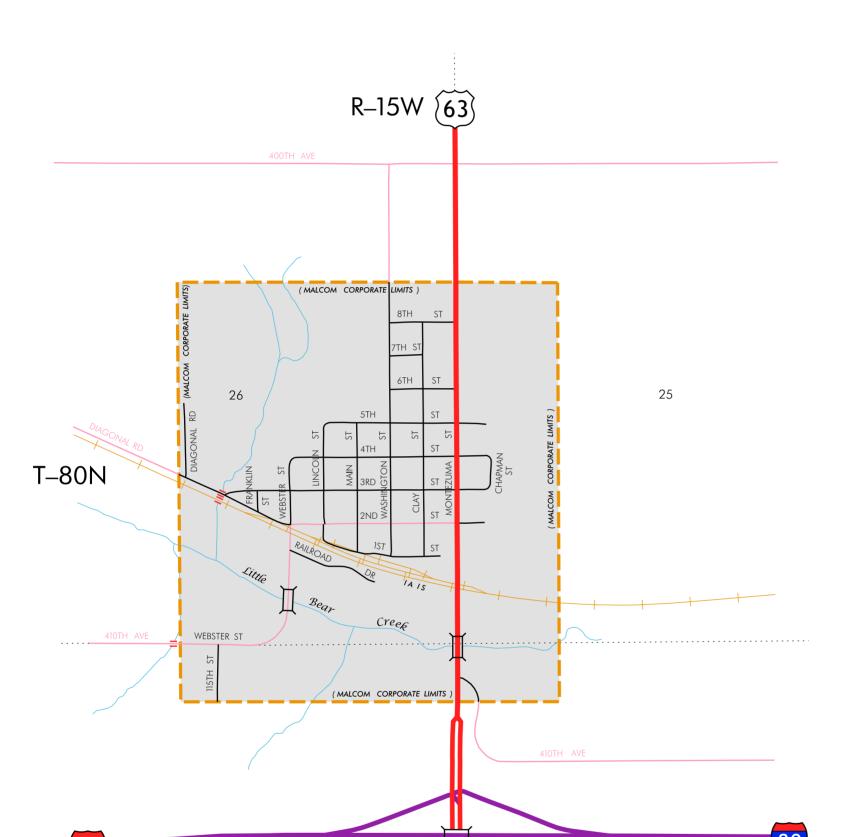

80

| LEGEND                                  |                 |  |  |  |  |  |  |  |
|-----------------------------------------|-----------------|--|--|--|--|--|--|--|
| INTERSTATE ROUTE                        | 35              |  |  |  |  |  |  |  |
| FREEWAY OR EXPRESSWAY ROUTE             | 30              |  |  |  |  |  |  |  |
| U.S. NUMBERED ROUTE                     | 6               |  |  |  |  |  |  |  |
| BUSINESS ROUTE                          | 61<br>61        |  |  |  |  |  |  |  |
| STATE NUMBERED ROUTE                    |                 |  |  |  |  |  |  |  |
| UNSIGNED ROUTE                          | 461             |  |  |  |  |  |  |  |
| COUNTY NUMBERED ROUTE                   | R38             |  |  |  |  |  |  |  |
| SECONDARY ROAD OR ADJOINING CITY STREET |                 |  |  |  |  |  |  |  |
| CITY STREET                             |                 |  |  |  |  |  |  |  |
| PARK, INSTITUTION, OR FEDERAL ROAD      |                 |  |  |  |  |  |  |  |
| RAILROAD                                | -+++++          |  |  |  |  |  |  |  |
| CORPORATION LINE                        |                 |  |  |  |  |  |  |  |
| SECTION LINE                            |                 |  |  |  |  |  |  |  |
| CUL-DE-SAC                              | ——0             |  |  |  |  |  |  |  |
| SECTION, TOWNSHIP & RANGE NUMBERS       | 9, T-81N, R-30W |  |  |  |  |  |  |  |
|                                         |                 |  |  |  |  |  |  |  |

## SCALE IN MILES

| 0                   | 0.1     | 0.2    | 0.3    | 0.4 | 0.5 | 0.75 | 1.0 |     |  |  |
|---------------------|---------|--------|--------|-----|-----|------|-----|-----|--|--|
| 0                   | 0.1 0.2 | 0.3 0. | .4 0.5 |     |     | 1.0  | 1.5 | 2.0 |  |  |
| SCALE IN KILOMETERS |         |        |        |     |     |      |     |     |  |  |