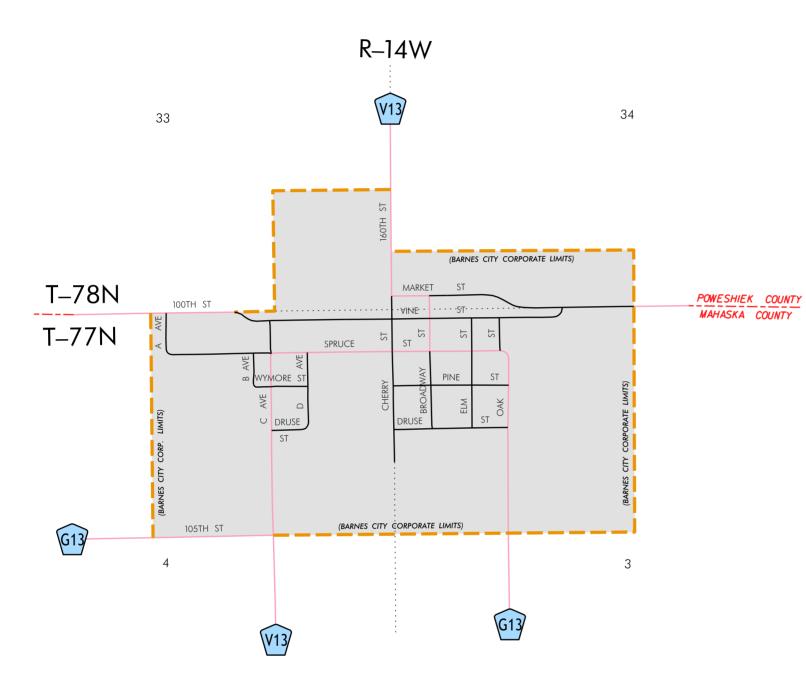

## HIGHWAY AND STREET MAP OF BARNES CITY IOWA

PREPARED BY

IOWA DEPARTMENT OF TRANSPORTATION PLANNING, PROGRAMMING, AND MODAL DIVISION

OFFICE OF TRANSPORTATION DATA

PHONE (515) 239-1289

IN COOPERATION WITH

UNITED STATES DEPARTMENT OF TRANSPORTATION