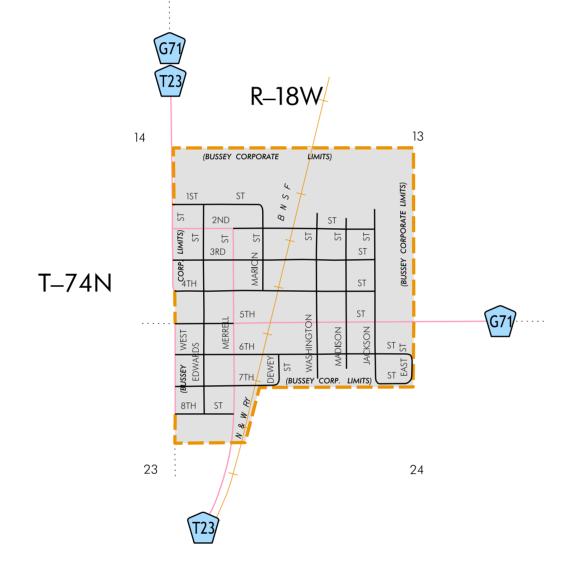

**HIGHWAY AND STREET MAP** OF BUSSEY **IOWA** PREPARED BY IOWA DEPARTMENT OF TRANSPORTATION OFFICE OF SYSTEMS PLANNING PHONE (515) 239-1664 IN COOPERATION WITH FEDERAL HIGHWAY ADMINISTRATION

PLANNING, PROGRAMMING, AND MODAL DIVISION