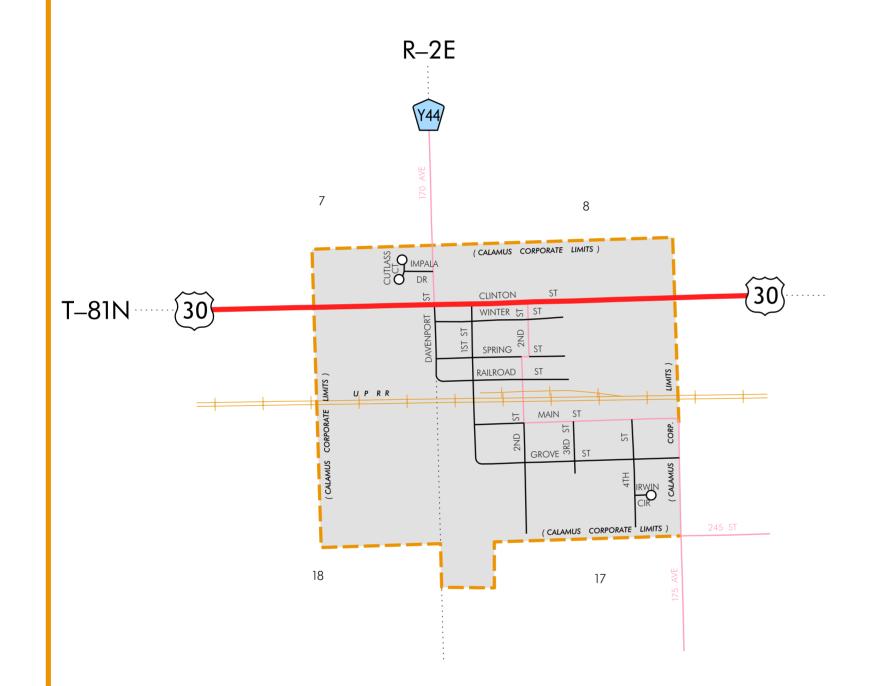

| LEGEND                                  |                 |  |  |  |  |  |  |  |  |
|-----------------------------------------|-----------------|--|--|--|--|--|--|--|--|
| INTERSTATE ROUTE                        | 35              |  |  |  |  |  |  |  |  |
| FREEWAY OR EXPRESSWAY ROUTE             | 30              |  |  |  |  |  |  |  |  |
| U.S. NUMBERED ROUTE                     | <u> </u>        |  |  |  |  |  |  |  |  |
| BUSINESS ROUTE                          | 61              |  |  |  |  |  |  |  |  |
| STATE NUMBERED ROUTE                    | 44              |  |  |  |  |  |  |  |  |
| UNSIGNED ROUTE                          | 461             |  |  |  |  |  |  |  |  |
| COUNTY NUMBERED ROUTE                   | R38             |  |  |  |  |  |  |  |  |
| SECONDARY ROAD OR ADJOINING CITY STREET |                 |  |  |  |  |  |  |  |  |
| CITY STREET                             |                 |  |  |  |  |  |  |  |  |
| PARK, INSTITUTION, OR FEDERAL ROAD      |                 |  |  |  |  |  |  |  |  |
| RAILROAD                                |                 |  |  |  |  |  |  |  |  |
| CORPORATION LINE                        |                 |  |  |  |  |  |  |  |  |
| SECTION LINE                            |                 |  |  |  |  |  |  |  |  |
| CUL-DE-SAC                              | ——0             |  |  |  |  |  |  |  |  |
| SECTION, TOWNSHIP & RANGE NUMBERS       | 9, T-81N, R-30W |  |  |  |  |  |  |  |  |
| SCALE IN MILES                          |                 |  |  |  |  |  |  |  |  |

| SCALE IN MILES      |         |        |        |     |     |     |     |          |     |  |
|---------------------|---------|--------|--------|-----|-----|-----|-----|----------|-----|--|
| 0                   | 0.1     | 0.2    | 0.3    | 0.4 | 0.5 | 0   | .75 | 1.0      |     |  |
|                     | 01 00   |        | 4 0 5  |     |     | 1.0 |     | <u>г</u> |     |  |
| 0                   | 0.1 0.2 | 0.3 0. | .4 0.5 |     |     | 1.0 | ١.  | .5       | 2.0 |  |
| SCALE IN KILOMETERS |         |        |        |     |     |     |     |          |     |  |