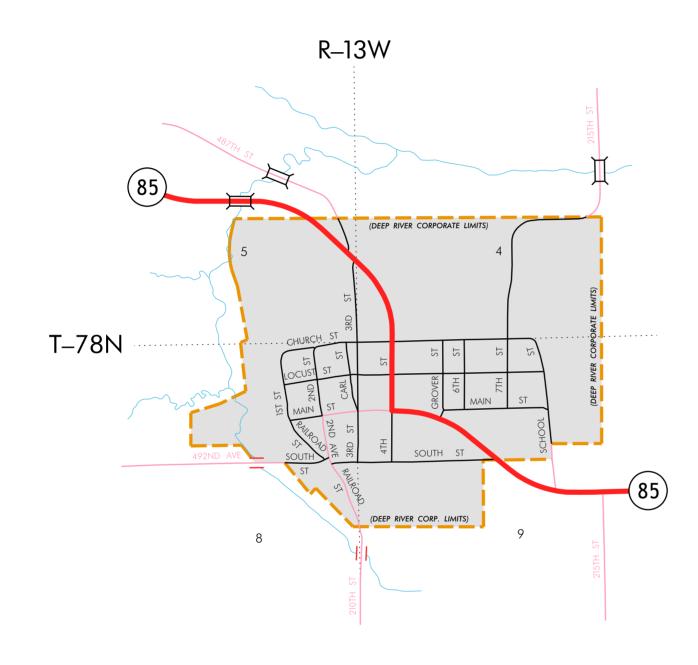

## HIGHWAY AND STREET MAP OF DEEP RIVER IOWA

PREPARED BY

IOWA DEPARTMENT OF TRANSPORTATION PLANNING, PROGRAMMING, AND MODAL DIVISION

OFFICE OF TRANSPORTATION DATA

PHONE (515) 239-1289

IN COOPERATION WITH

UNITED STATES DEPARTMENT OF TRANSPORTATION