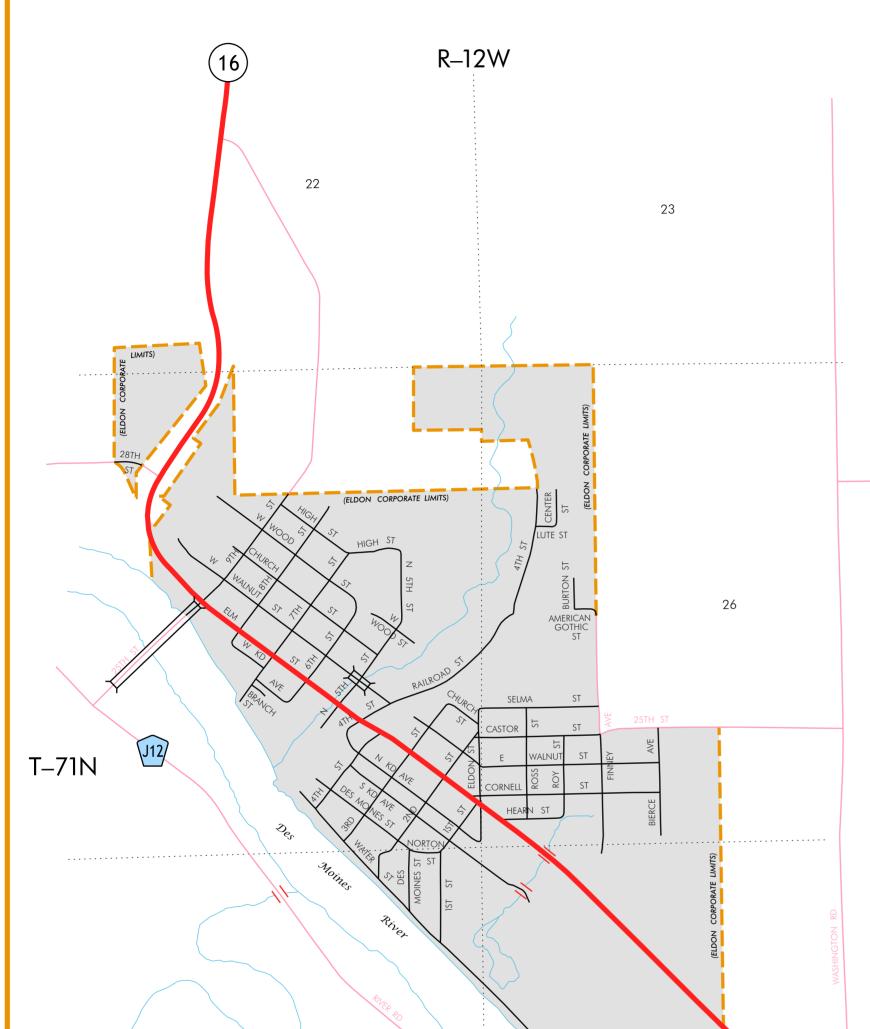

| LEGEND                                  |                 |
|-----------------------------------------|-----------------|
| INTERSTATE ROUTE                        | 35              |
| FREEWAY OR EXPRESSWAY ROUTE             | 30              |
| U.S. NUMBERED ROUTE                     | 6               |
| BUSINESS ROUTE                          | 61              |
| STATE NUMBERED ROUTE                    | 44              |
| UNSIGNED ROUTE                          | 461             |
| COUNTY NUMBERED ROUTE                   | R38             |
| SECONDARY ROAD OR ADJOINING CITY STREET |                 |
| CITY STREET                             |                 |
| PARK, INSTITUTION, OR FEDERAL ROAD      |                 |
| RAILROAD                                | -++++++         |
| CORPORATION LINE                        |                 |
| SECTION LINE                            |                 |
| CUL-DE-SAC                              | ——•             |
| SECTION, TOWNSHIP & RANGE NUMBERS       | 9, T-81N, R-30W |
|                                         |                 |

SCALE IN MILES 0.5 0.75

0

0.1

0.3 1.0 0.2 0.4 0 0.1 0.2 0.3 0.4 0.5 1.0 1.5 SCALE IN KILOMETERS

2.0

**HIGHWAY AND STREET MAP** OF ELDON **IOWA** 

PREPARED BY

IOWA DEPARTMENT OF TRANSPORTATION PLANNING, PROGRAMMING, AND MODAL DIVISION

OFFICE OF TRANSPORTATION DATA

PHONE (515) 239-1289

IN COOPERATION WITH

UNITED STATES DEPARTMENT OF TRANSPORTATION

FEDERAL HIGHWAY ADMINISTRATION

90-2275