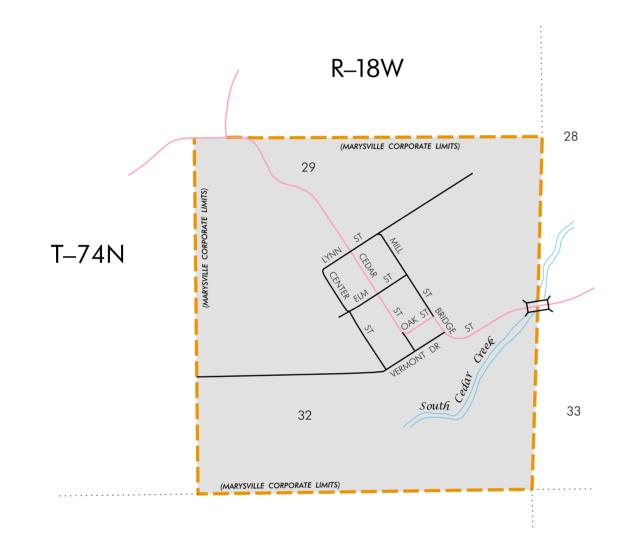

## HIGHWAY AND STREET MAP OF MARYSVILLE IOWA

PREPARED BY

IOWA DEPARTMENT OF TRANSPORTATION PLANNING, PROGRAMMING, AND MODAL DIVISION

OFFICE OF TRANSPORTATION DATA

PHONE (515) 239-1289

IN COOPERATION WITH

UNITED STATES DEPARTMENT OF TRANSPORTATION