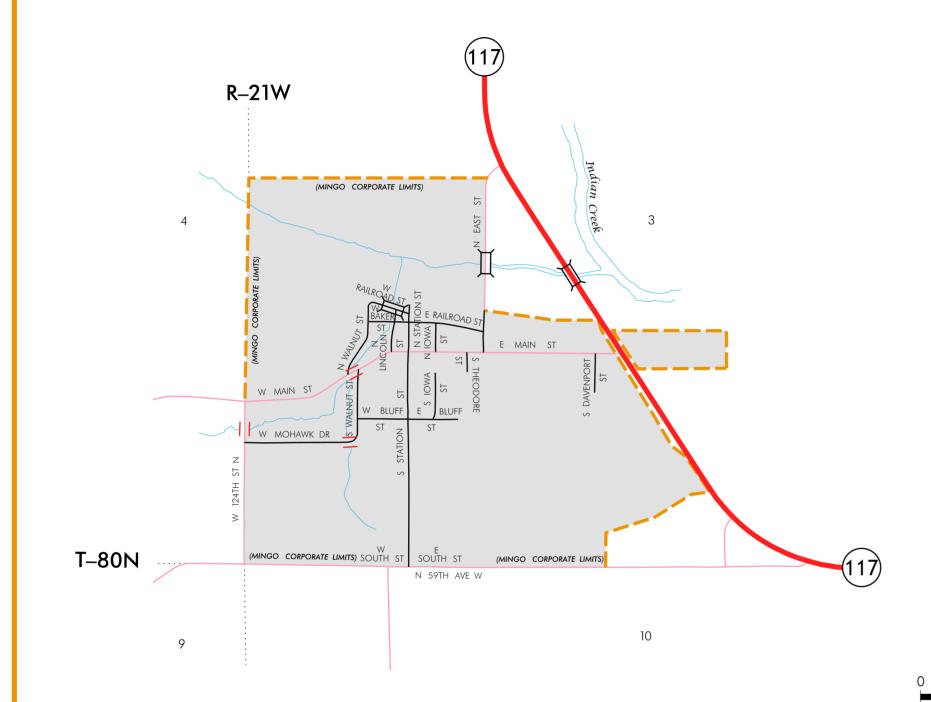

| LEGEND                                  |                 |
|-----------------------------------------|-----------------|
| INTERSTATE ROUTE                        | 35              |
| FREEWAY OR EXPRESSWAY ROUTE             | 30              |
| U.S. NUMBERED ROUTE                     | 6               |
| BUSINESS ROUTE                          | 61              |
| STATE NUMBERED ROUTE                    | 44              |
| UNSIGNED ROUTE                          | 461             |
| COUNTY NUMBERED ROUTE                   | R38             |
| SECONDARY ROAD OR ADJOINING CITY STREET |                 |
| CITY STREET                             |                 |
| PARK, INSTITUTION, OR FEDERAL ROAD      |                 |
| RAILROAD                                | -+++++          |
| CORPORATION LINE                        |                 |
| SECTION LINE                            |                 |
| CUL-DE-SAC                              | ——•             |
| section, township & range numbers       | 9, T-81N, R-30W |
|                                         |                 |

SCALE IN MILES 0.4 0.5 0.75

1.0

SCALE IN KILOMETERS

2.0

1.0

1.5

HIGHWAY AND STREET MAP OF MINGO MANAGA MANAG

0.2 0.3

0.1

0 0.1 0.2 0.3 0.4 0.5

50-5110