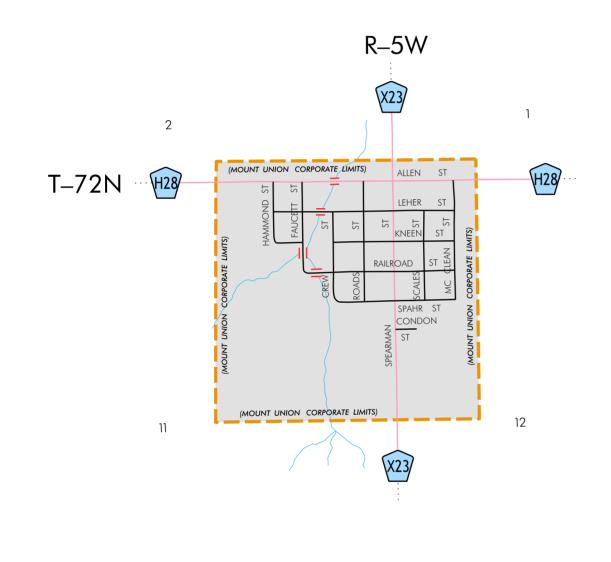

## HIGHWAY AND STREET MAP OF MOUNT UNION IOWA

PREPARED BY

IOWA DEPARTMENT OF TRANSPORTATION PLANNING, PROGRAMMING, AND MODAL DIVISION

OFFICE OF TRANSPORTATION DATA

PHONE (515) 239-1289

IN COOPERATION WITH

UNITED STATES DEPARTMENT OF TRANSPORTATION