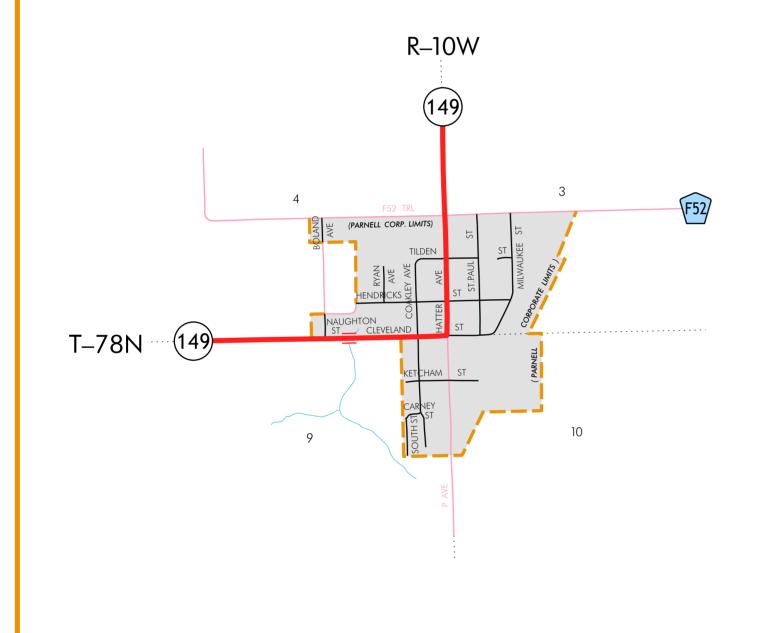

HIGHWAY AND STREET MAP OF DARNELL DARN

UNITED STATES DEPARTMENT OF TRANSPORTATION

FEDERAL HIGHWAY ADMINISTRATION

48-5917