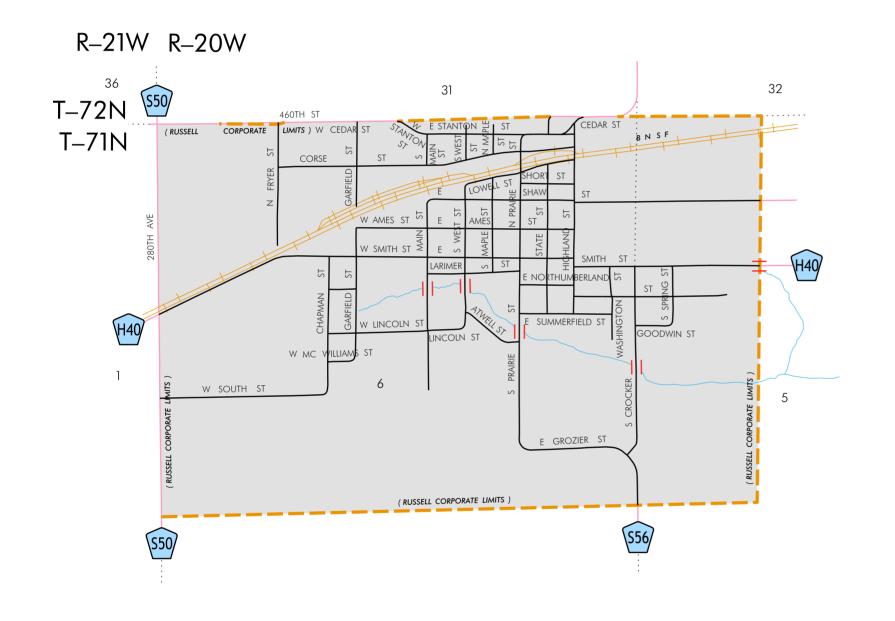

HIGHWAY AND STREET MAP OF BUSSELL USSELL USS

OFFICE OF SYSTEMS PLANNING

PHONE (515) 239-1664

IN COOPERATION WITH

UNITED STATES DEPARTMENT OF TRANSPORTATION

FEDERAL HIGHWAY ADMINISTRATION

59-6687