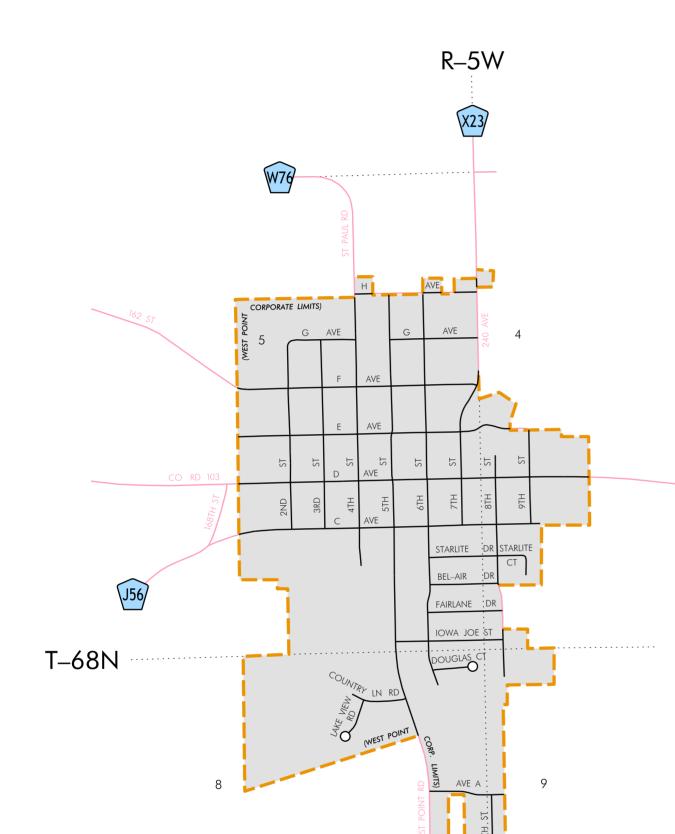

| LEGEND                                  |                           |
|-----------------------------------------|---------------------------|
| INTERSTATE ROUTE                        | 35                        |
| FREEWAY OR EXPRESSWAY ROUTE             | 30                        |
| U.S. NUMBERED ROUTE                     | 6                         |
| BUSINESS ROUTE                          | 61                        |
| STATE NUMBERED ROUTE                    | 44                        |
| UNSIGNED ROUTE                          | 461                       |
| COUNTY NUMBERED ROUTE                   | R38                       |
| SECONDARY ROAD OR ADJOINING CITY STREET |                           |
| CITY STREET                             |                           |
| PARK, INSTITUTION, OR FEDERAL ROAD      |                           |
| RAILROAD                                | -++-+++++++++++++++++++++ |
| CORPORATION LINE                        |                           |
| SECTION LINE                            |                           |
| CUL-DE-SAC                              | —0                        |
| SECTION, TOWNSHIP & RANGE NUMBERS       | 9, T-81N, R-30W           |
|                                         |                           |

## SCALE IN MILES

| 0 | 0.1     | 0.2     | 0.3   | 0.4 | 0.5   | 0.75                | 1.0 |     |
|---|---------|---------|-------|-----|-------|---------------------|-----|-----|
| 0 | 0.1 0.2 | 0.3 0.4 | 4 0.5 |     | SCALE | 1.0<br>N KILOMETERS | 1.5 | 2.0 |