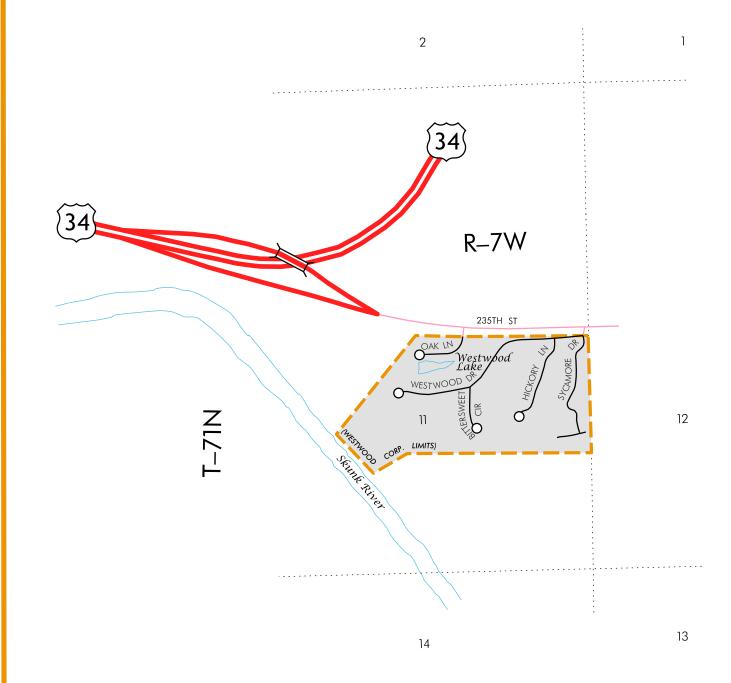

## HIGHWAY AND STREET MAP OF WESTWOOD IOWA

PREPARED BY

IOWA DEPARTMENT OF TRANSPORTATION PLANNING, PROGRAMMING, AND MODAL DIVISION OFFICE OF TRANSPORTATION DATA

PHONE (515) 239-1289

IN COOPERATION WITH

UNITED STATES DEPARTMENT OF TRANSPORTATION