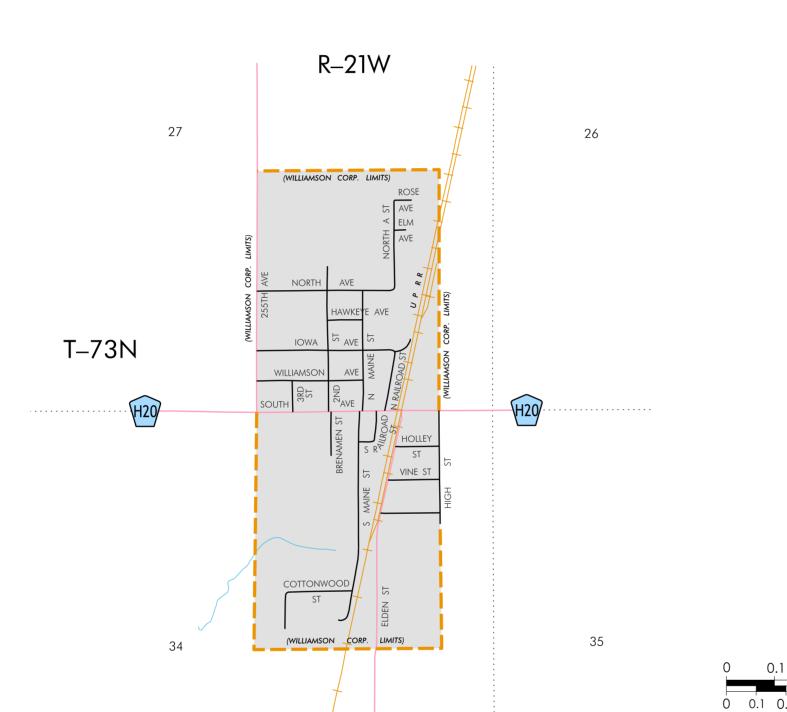

## HIGHWAY AND STREET MAP OF WILLIAMSON IOWA

PREPARED BY

IOWA DEPARTMENT OF TRANSPORTATION PLANNING, PROGRAMMING, AND MODAL DIVISION

OFFICE OF SYSTEMS PLANNING

PHONE (515) 239-1664

IN COOPERATION WITH

UNITED STATES DEPARTMENT OF TRANSPORTATION