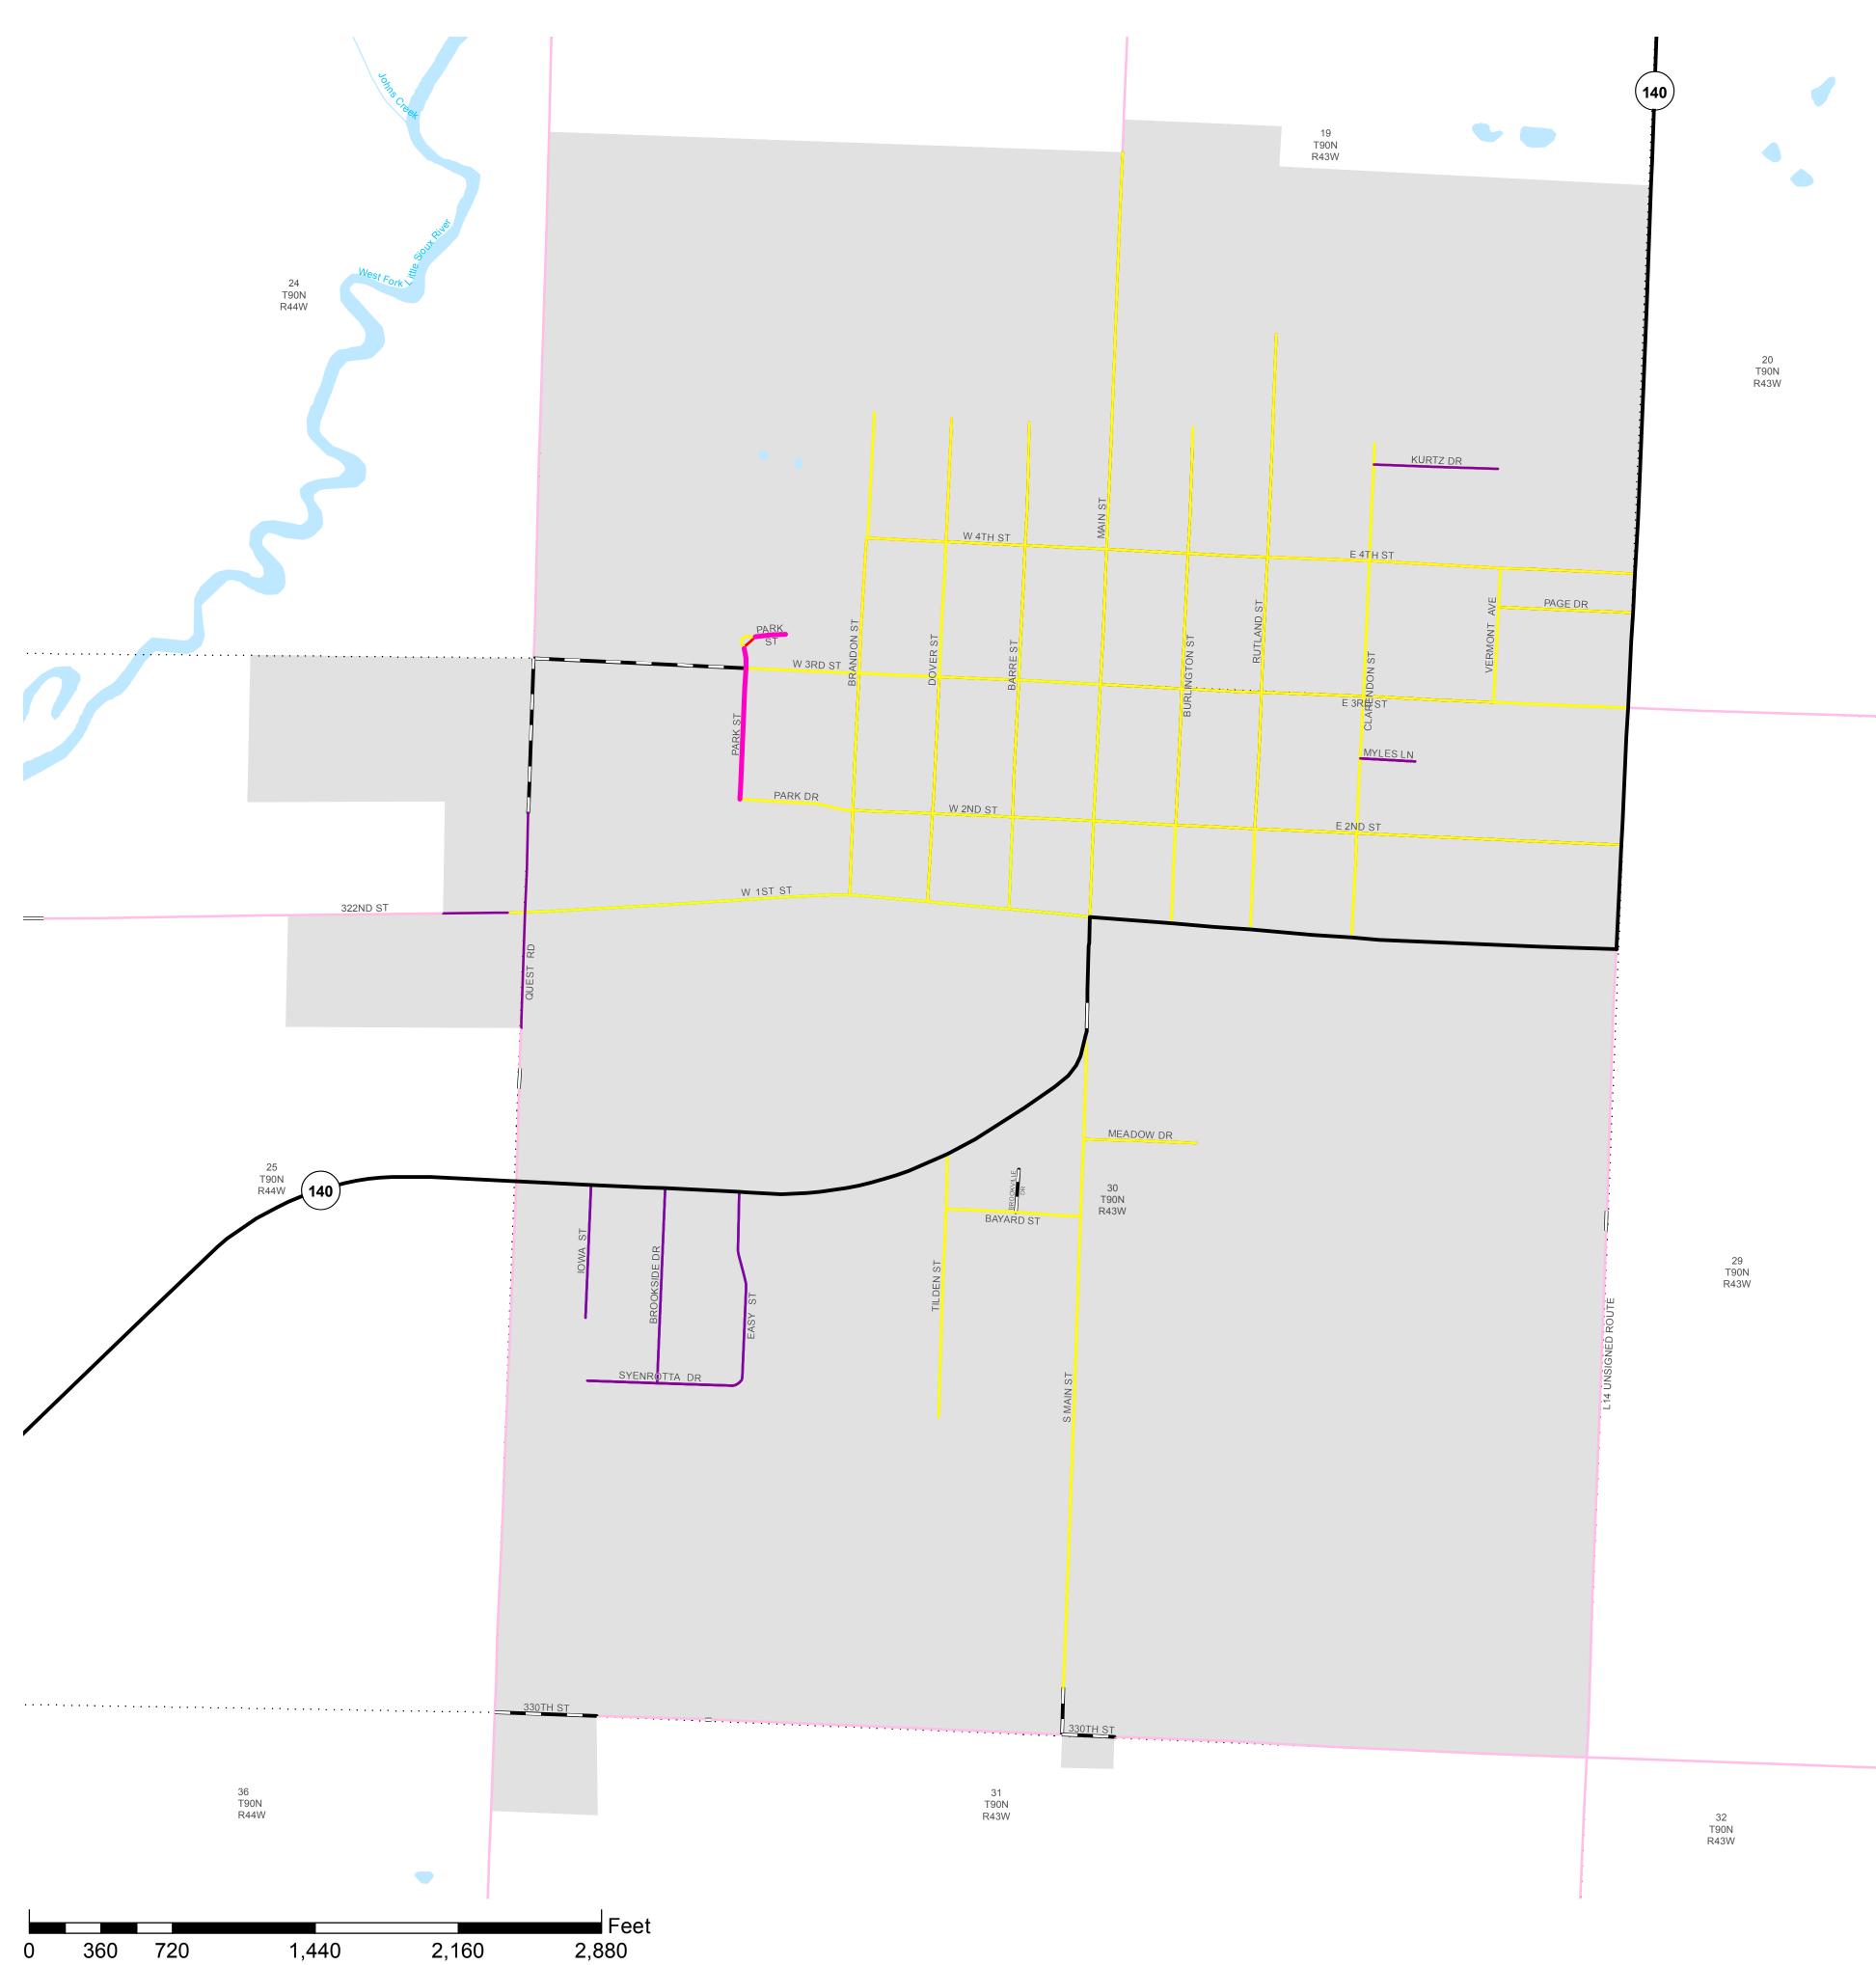

# KINGSLEY

**75 -3992** Roads Current as of January 1, 2018 Bridges Current as of July 31, 2018