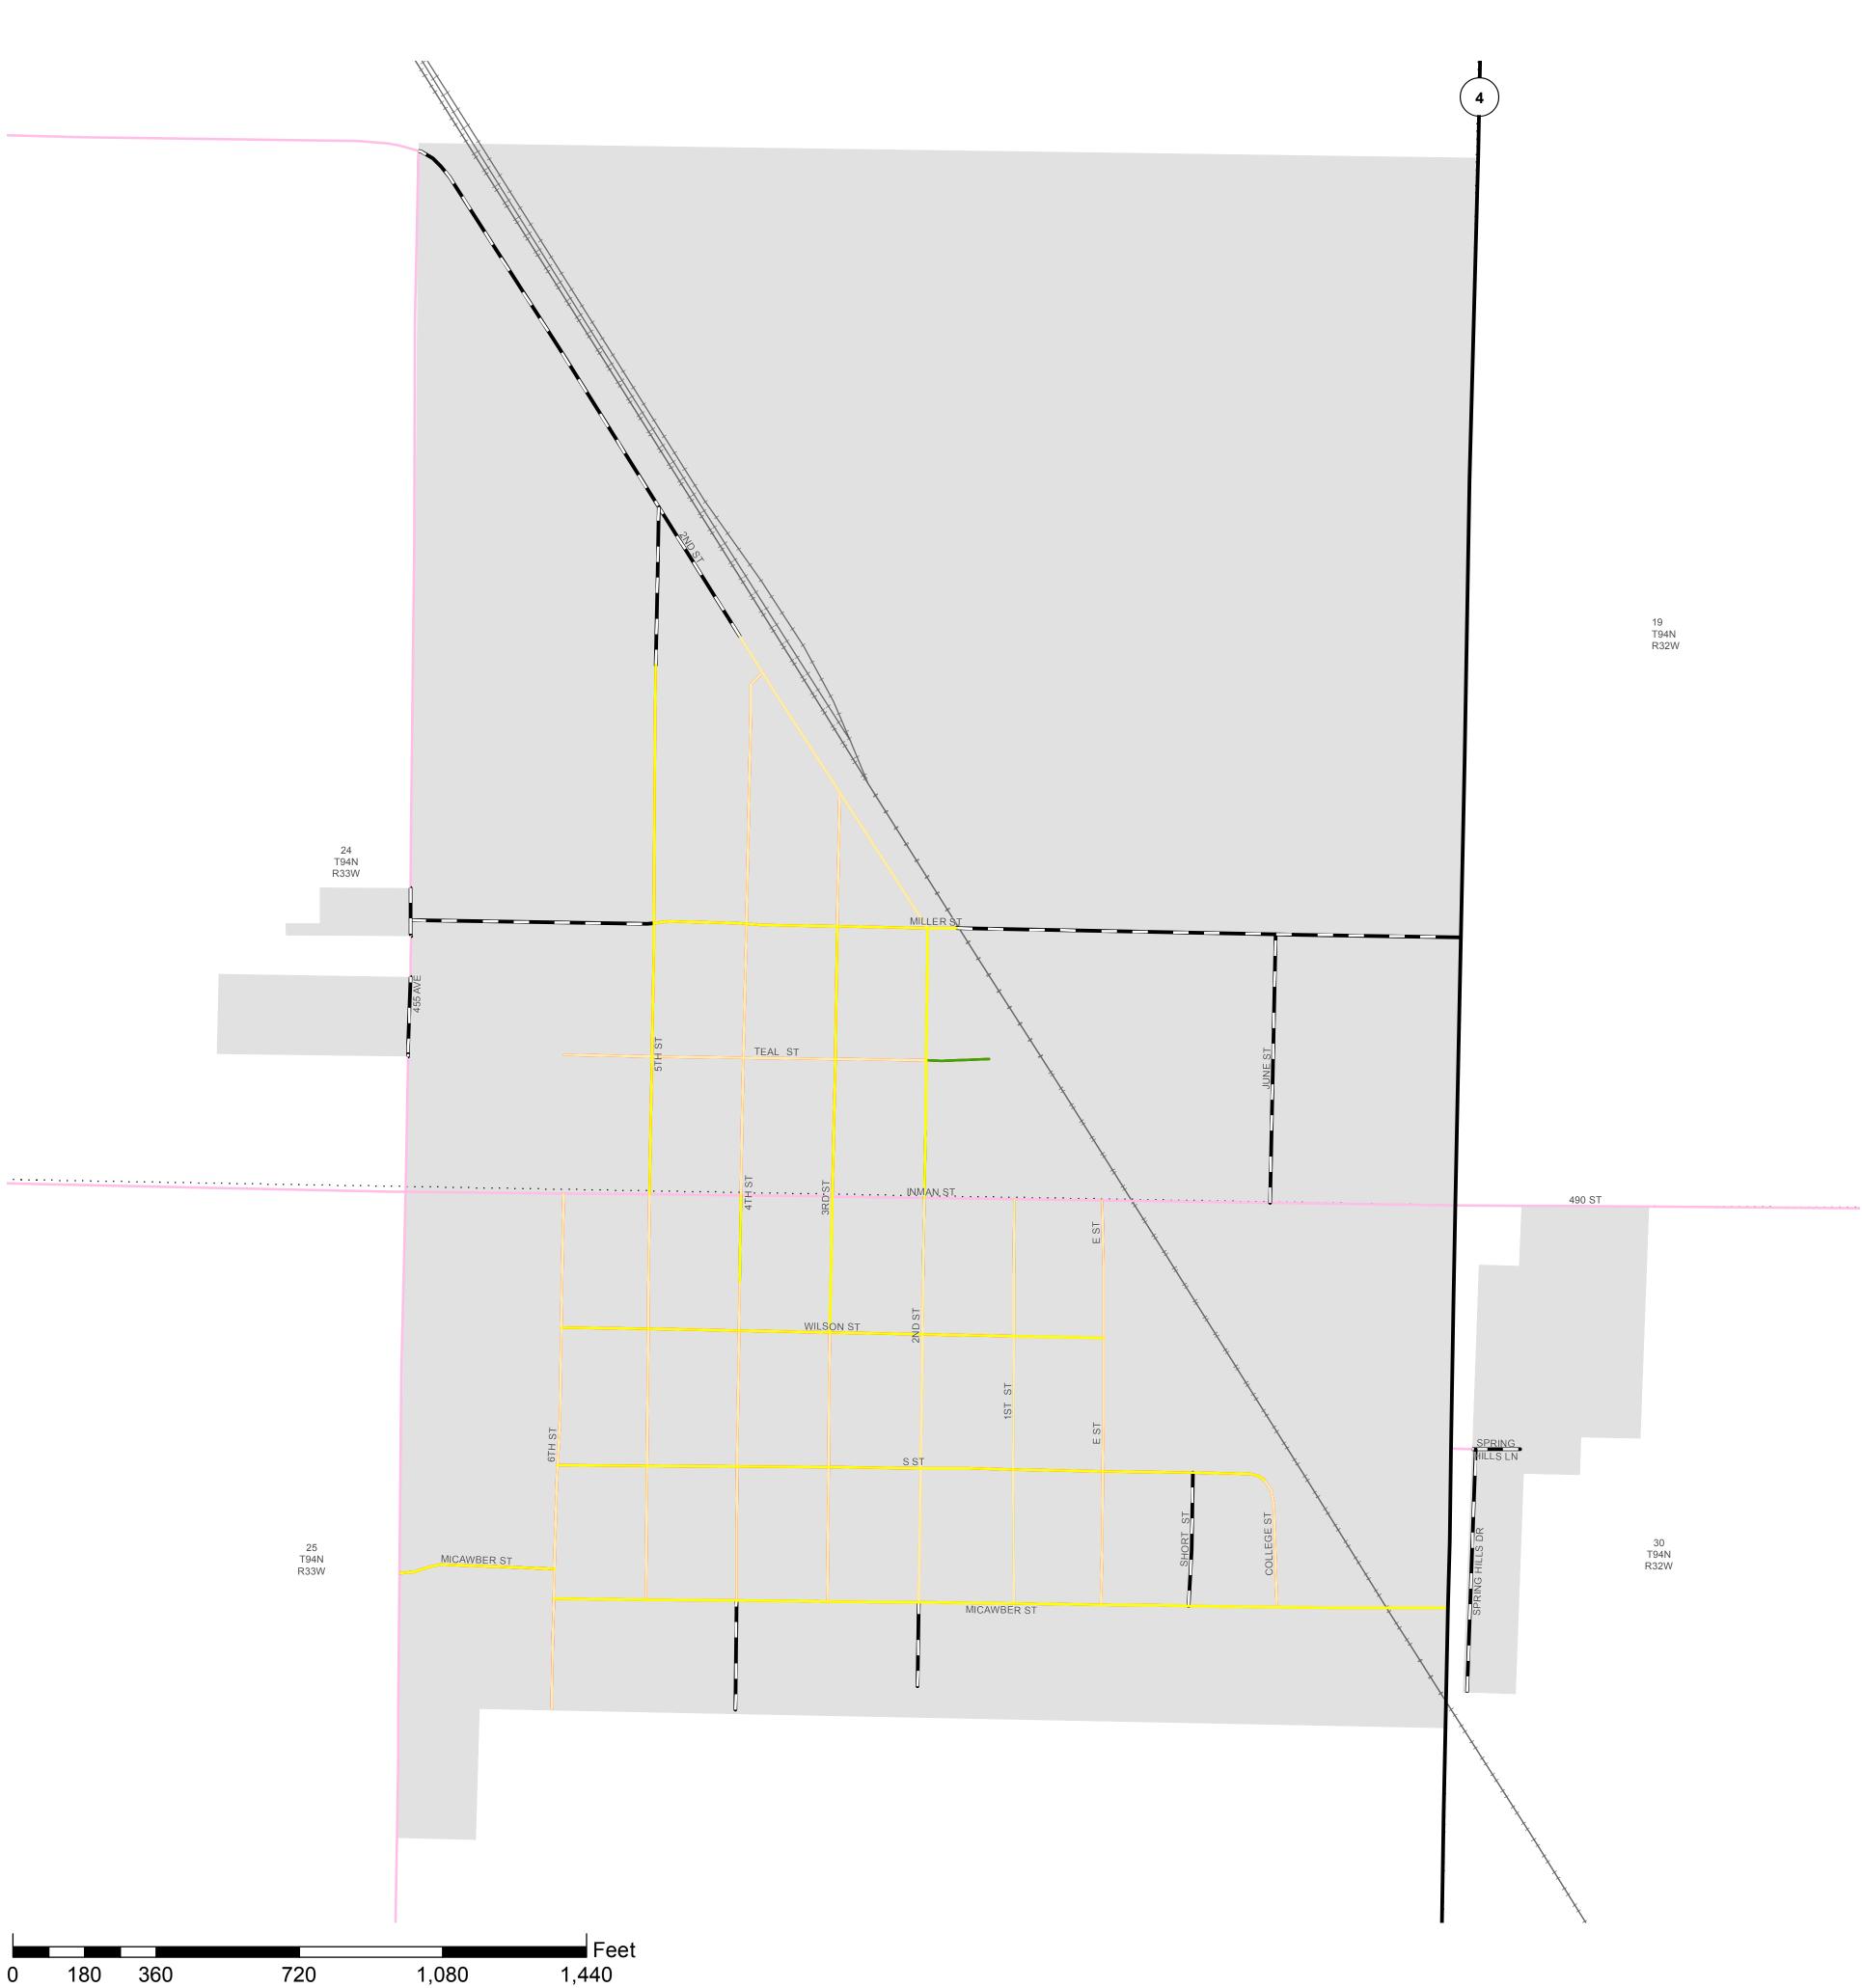

to 31 feet
- Greater than or equal to 32 feet \_\_\_\_

#### SHOULDER WIDTH

- Less than or equal to 2 feet \_\_\_\_
- Greater than or equal to 5 feet \_\_\_\_

3 to 4 feet

## MEDIAN TYPE

- Hard Surface without barrier \_\_\_\_\_ Grass Surface without barrier \_\_\_\_\_
- Hard surface with barrier
- Grass surface with barrier
- Barrier \_\_\_\_\_

#### **MEDIAN WIDTH**

| <br>Less than or equal to 6 feet     |
|--------------------------------------|
| <br>7 to 9 feet                      |
| <br>10 to 15 feet                    |
| <br>16 to 24 feet                    |
| <br>Greater than or equal to 25 feet |
|                                      |

### CURBS

| <br>Right shoulder has curbs |
|------------------------------|
| <br>Left shoulder has curbs  |

Incomplete Road Data

0