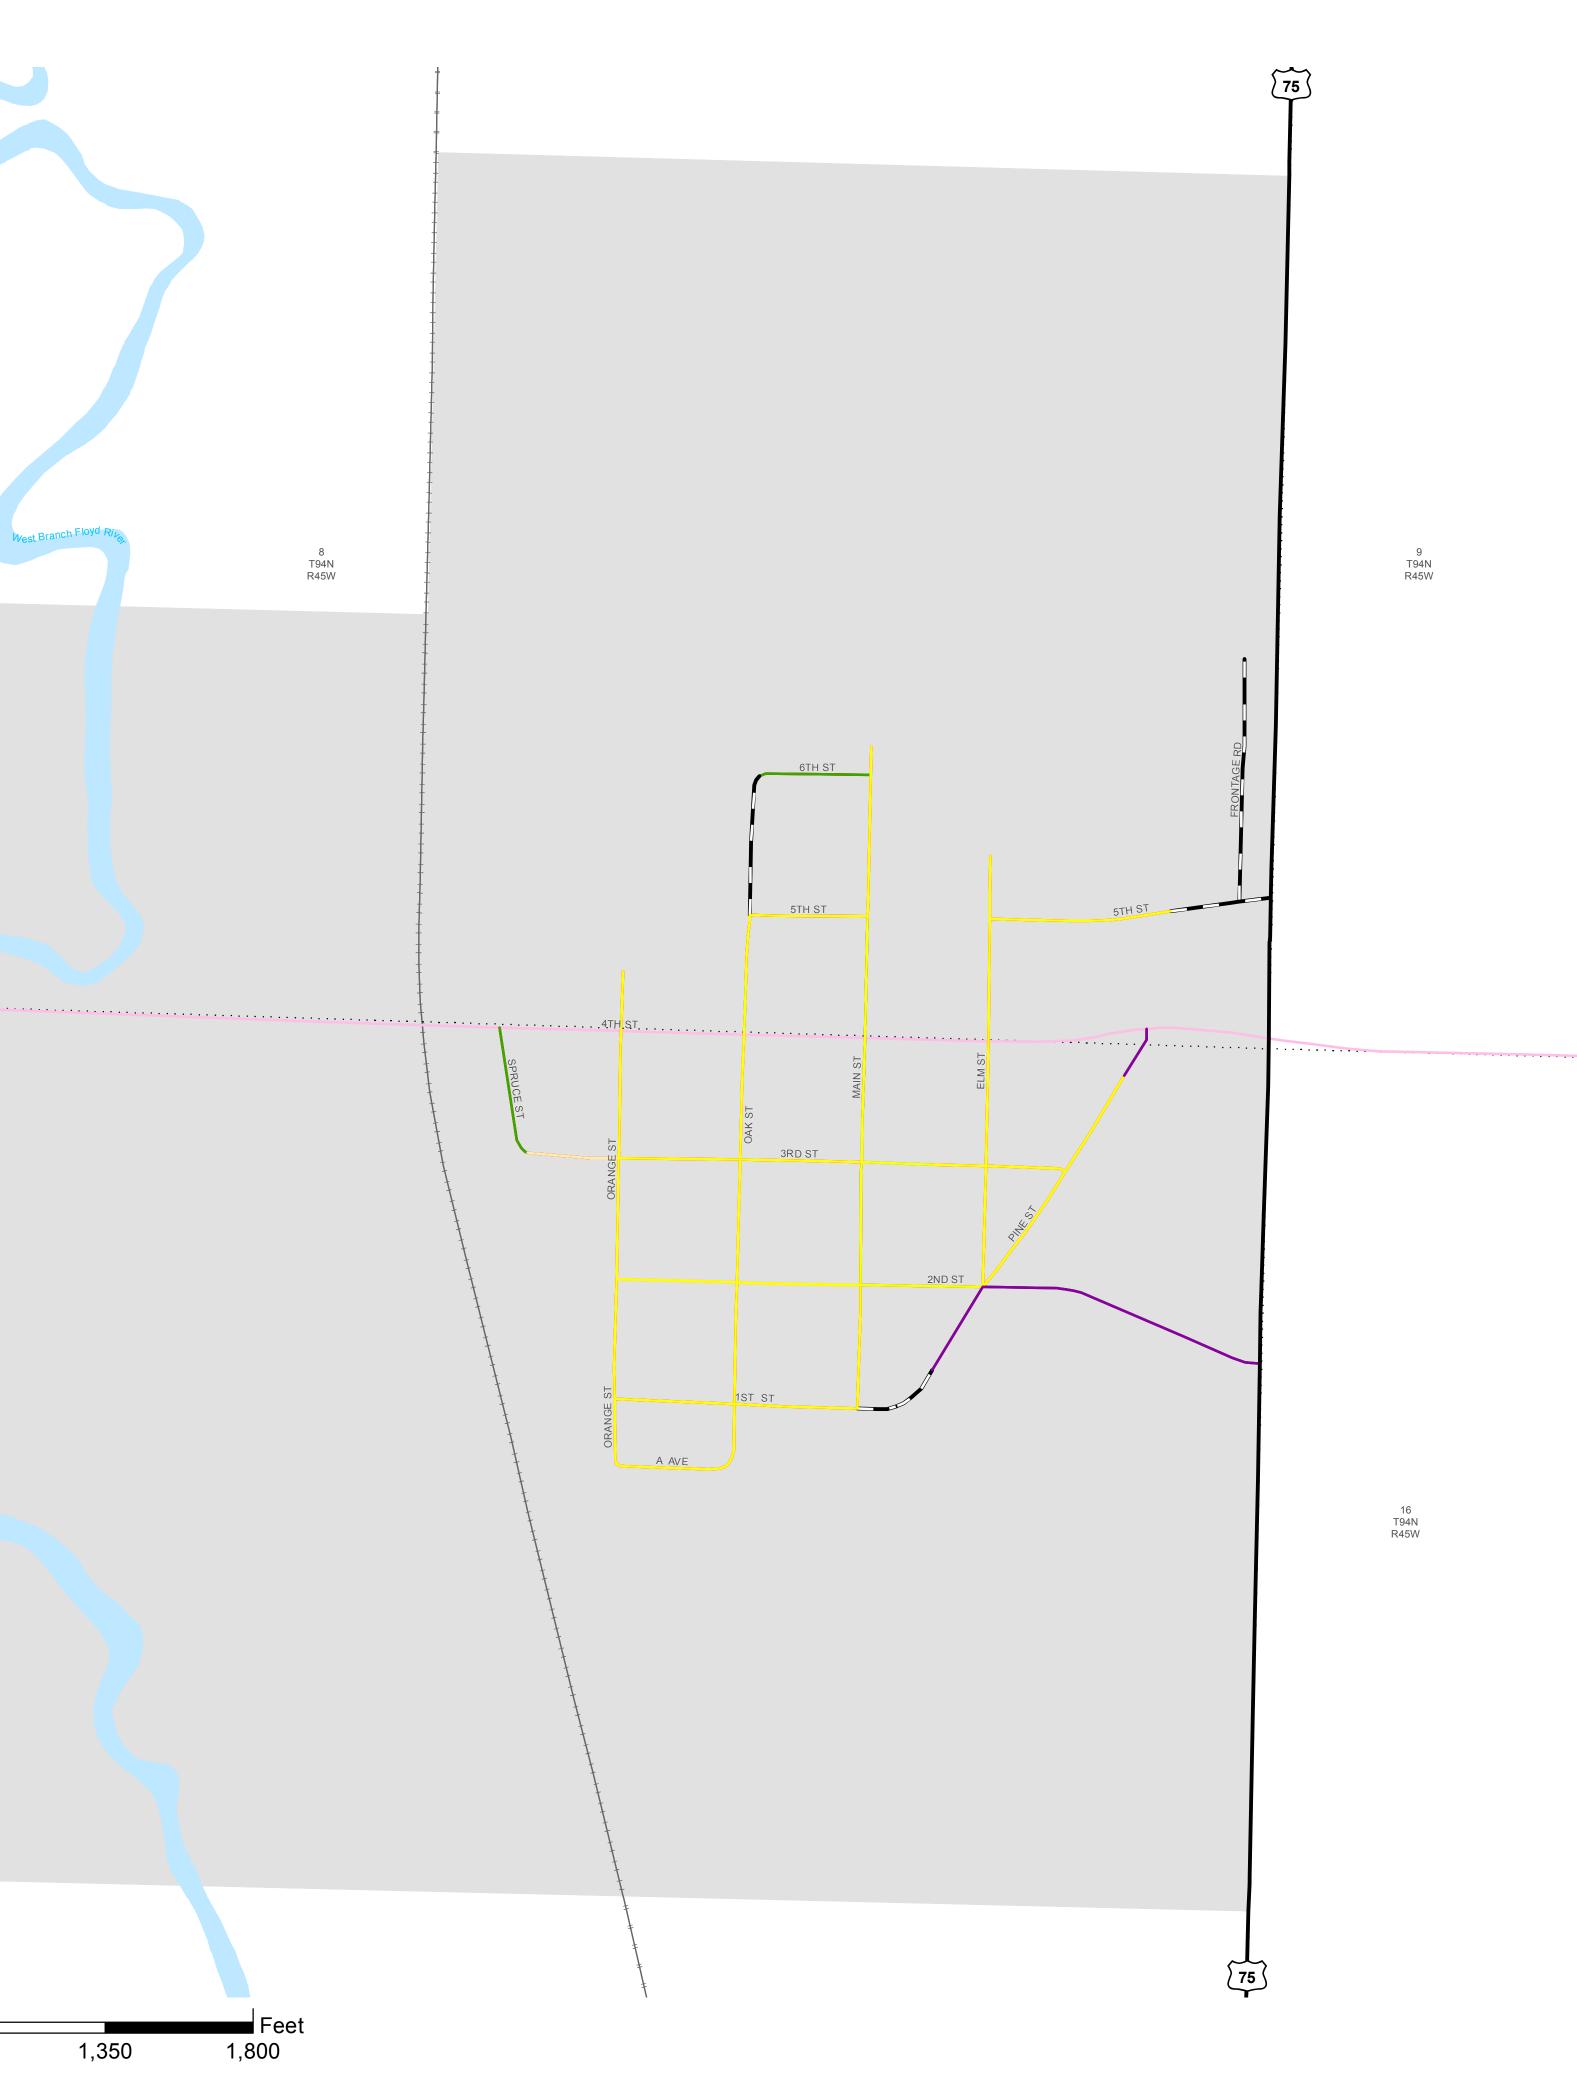

# MAURICE

84 -4857 Roads Current as of January 1, 2018 Bridges Current as of July 31, 2018

**3ranch Floyc** 

17 T94N R45W

900

0

225 450

8 T94N R45W

Feet

1,800

1,350