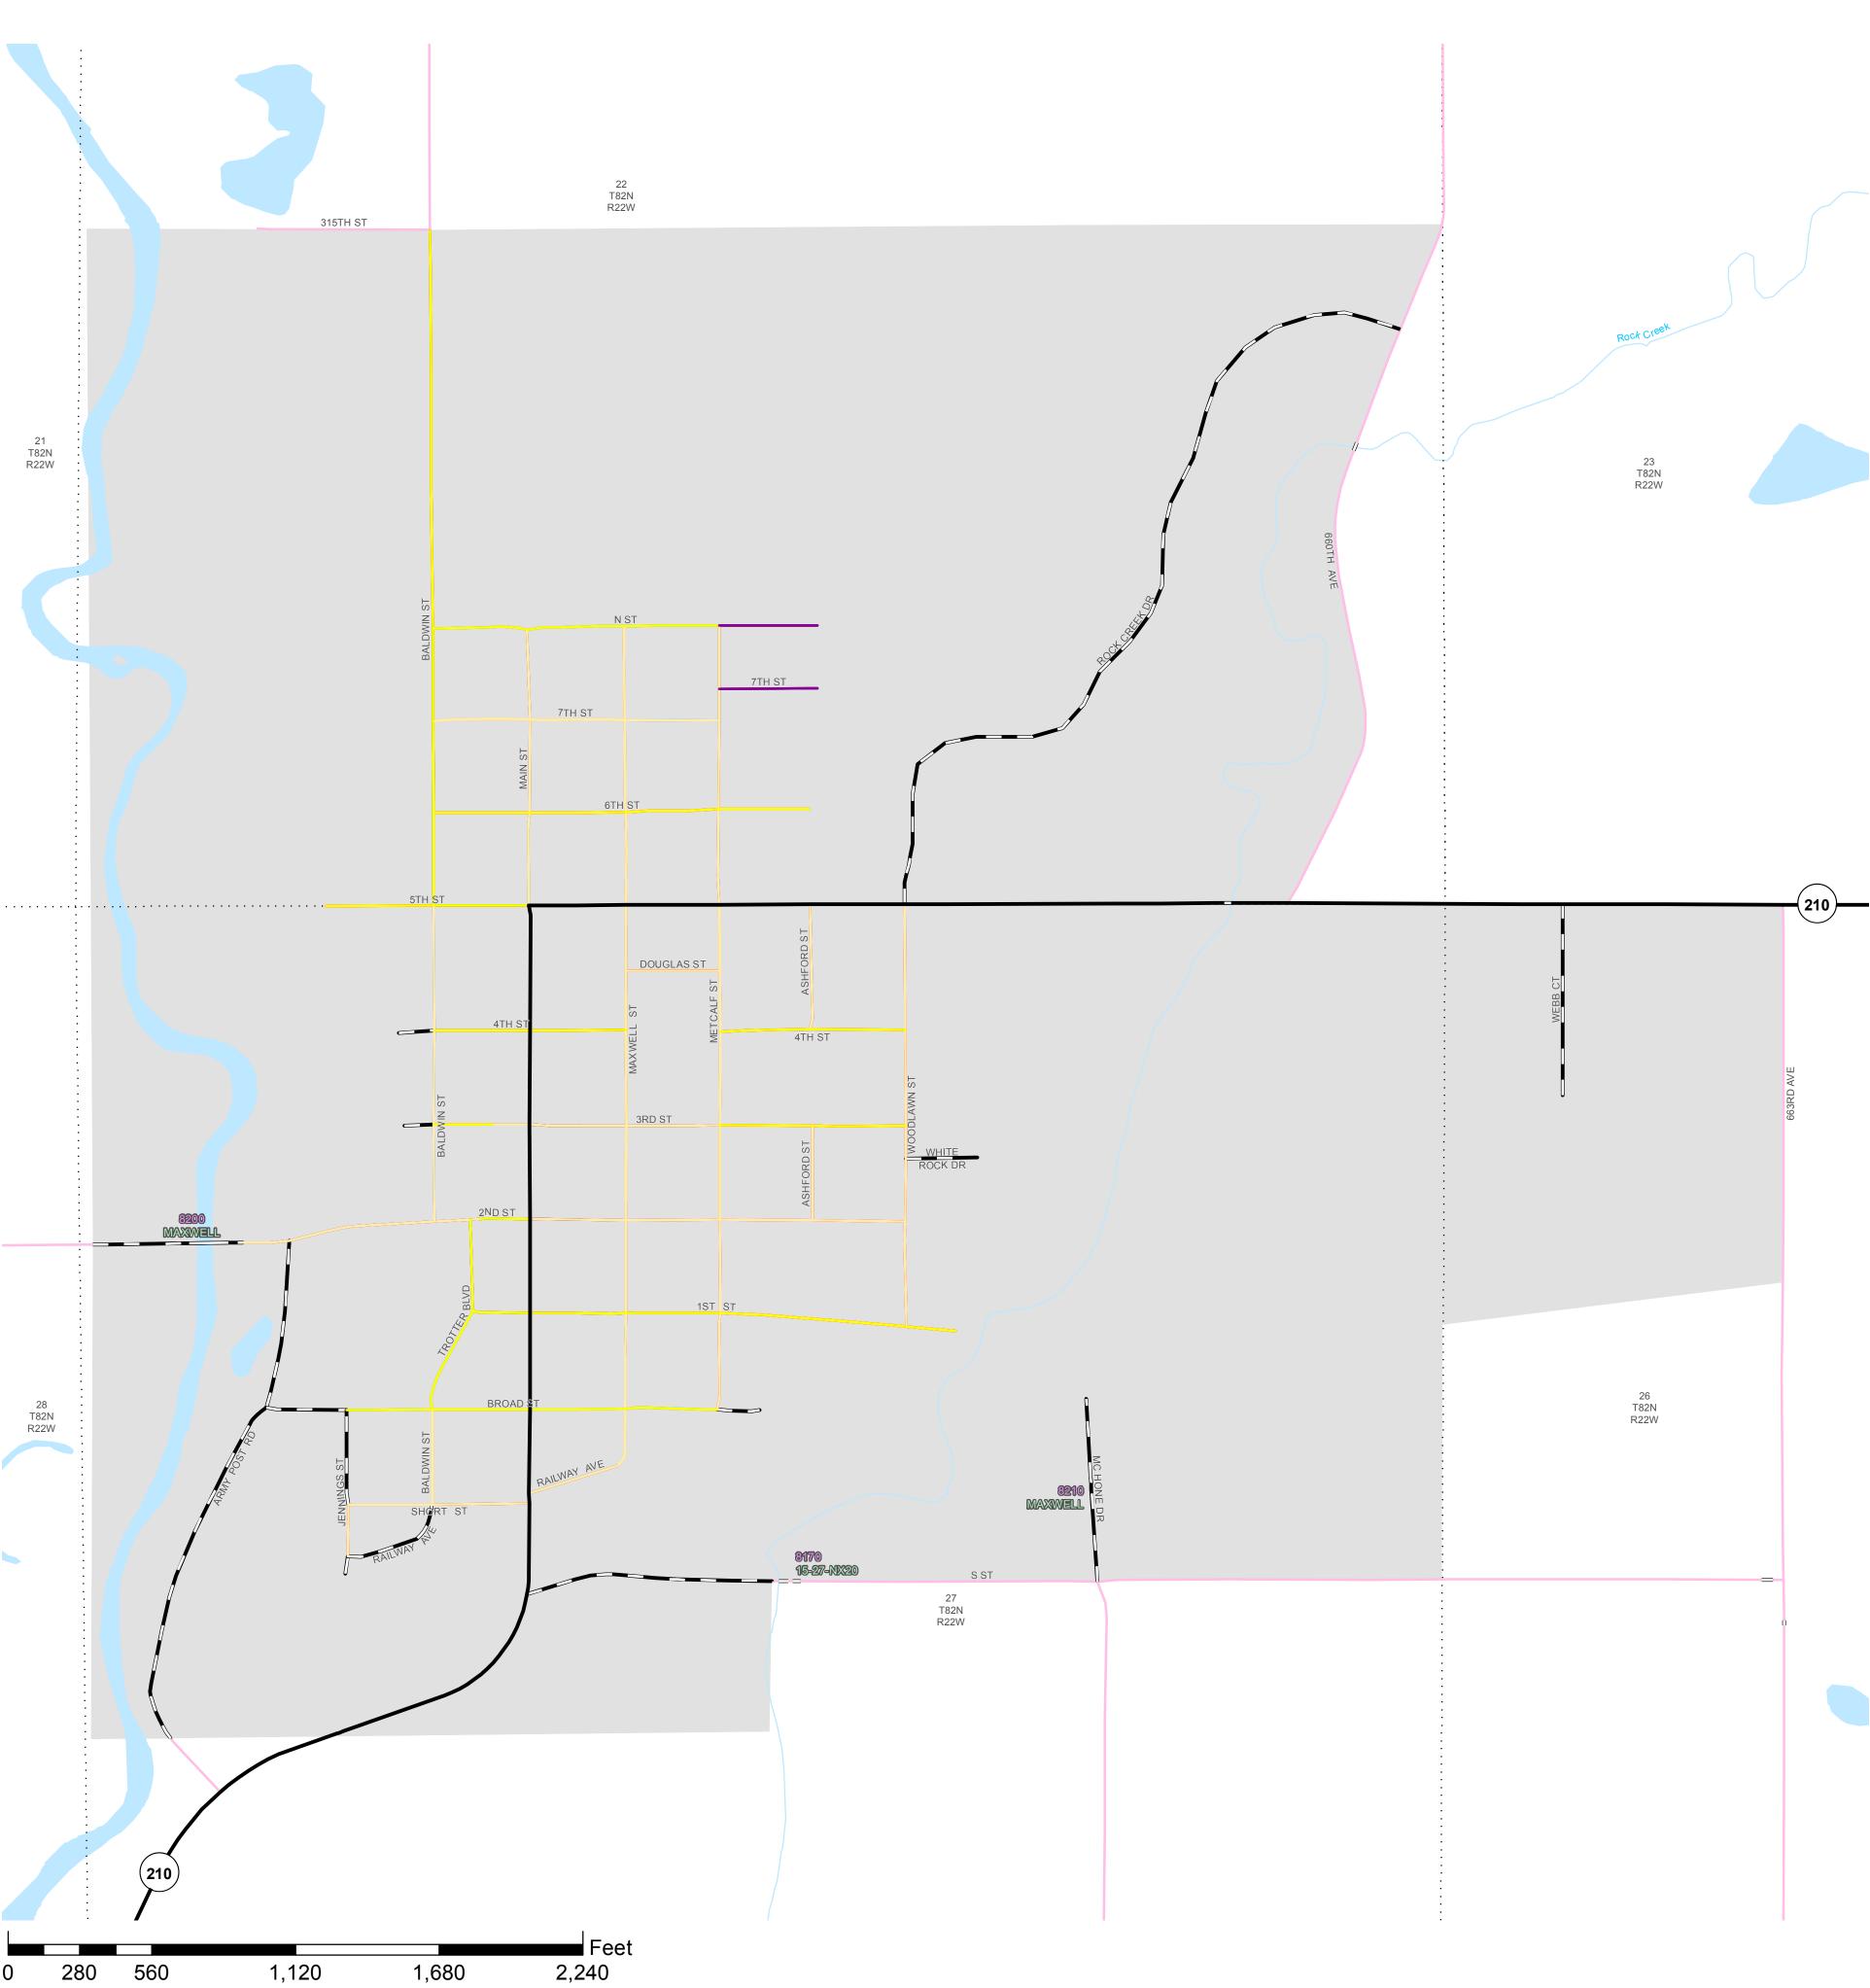

# MAXWELL

85 -4865 Roads Current as of January 1, 2018 Bridges Current as of July 31, 2018