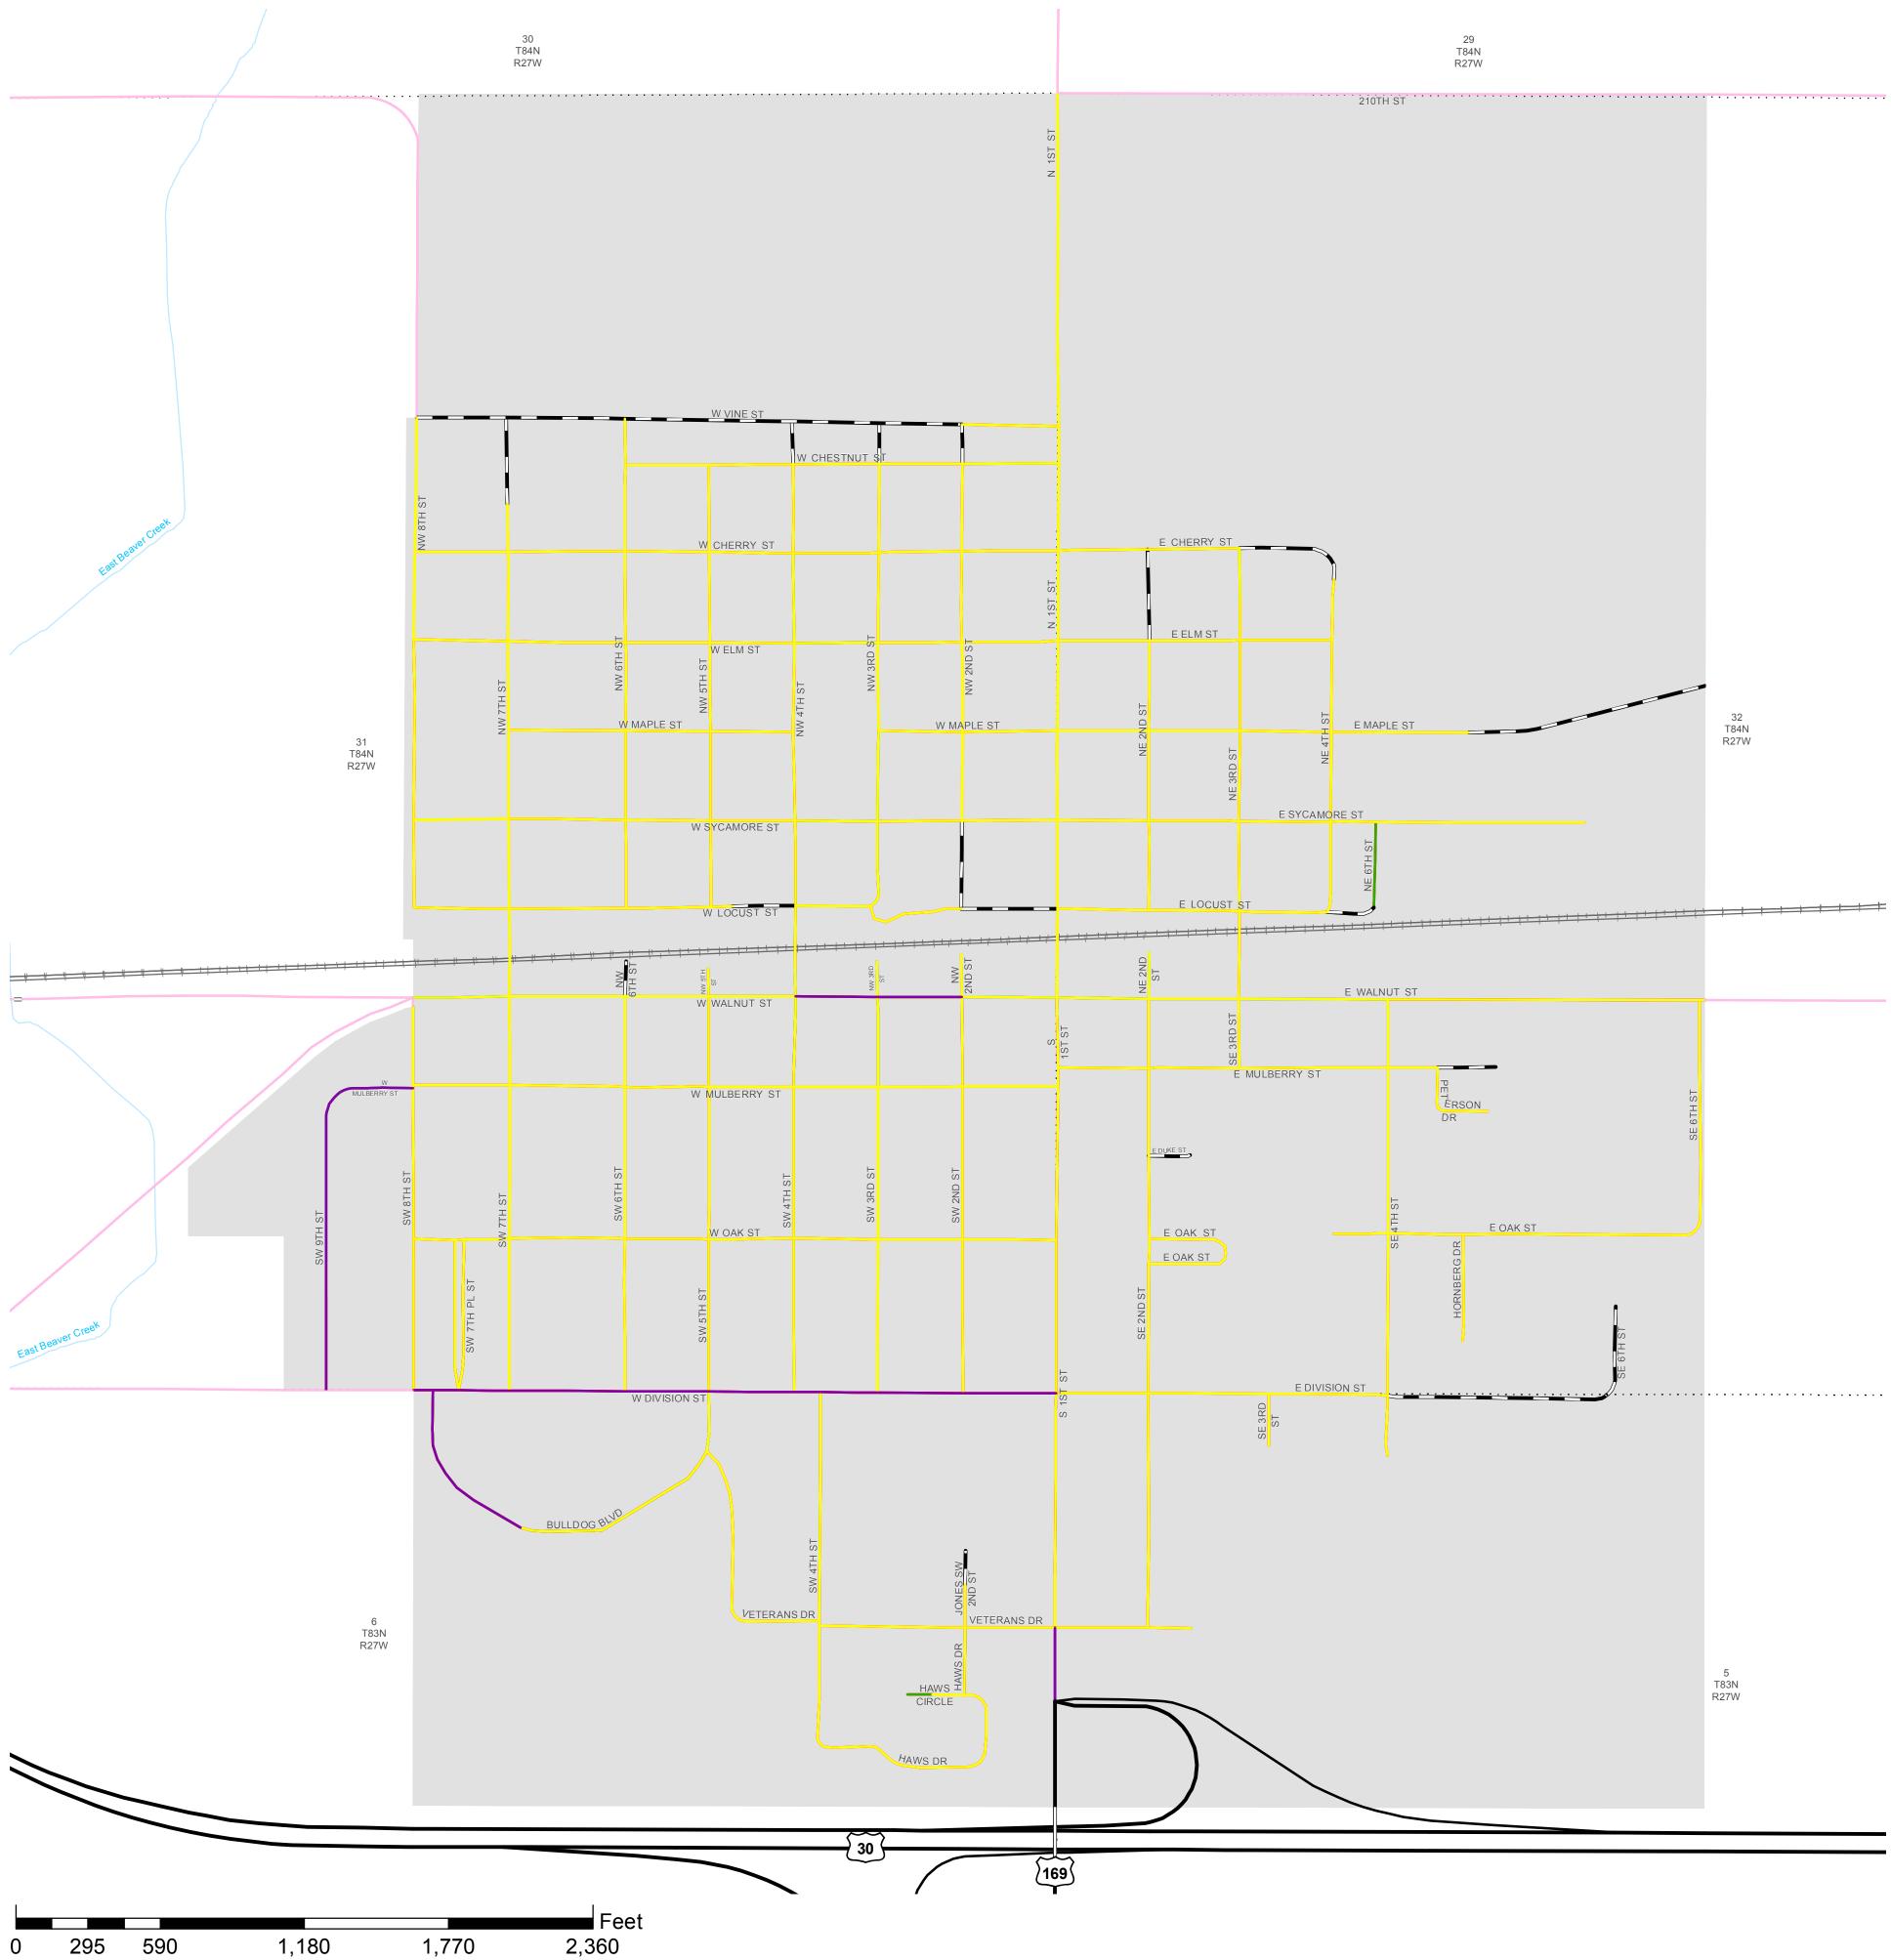

# OGDEN

**8 -5662** Roads Current as of January 1, 2018 Bridges Current as of July 31, 2018