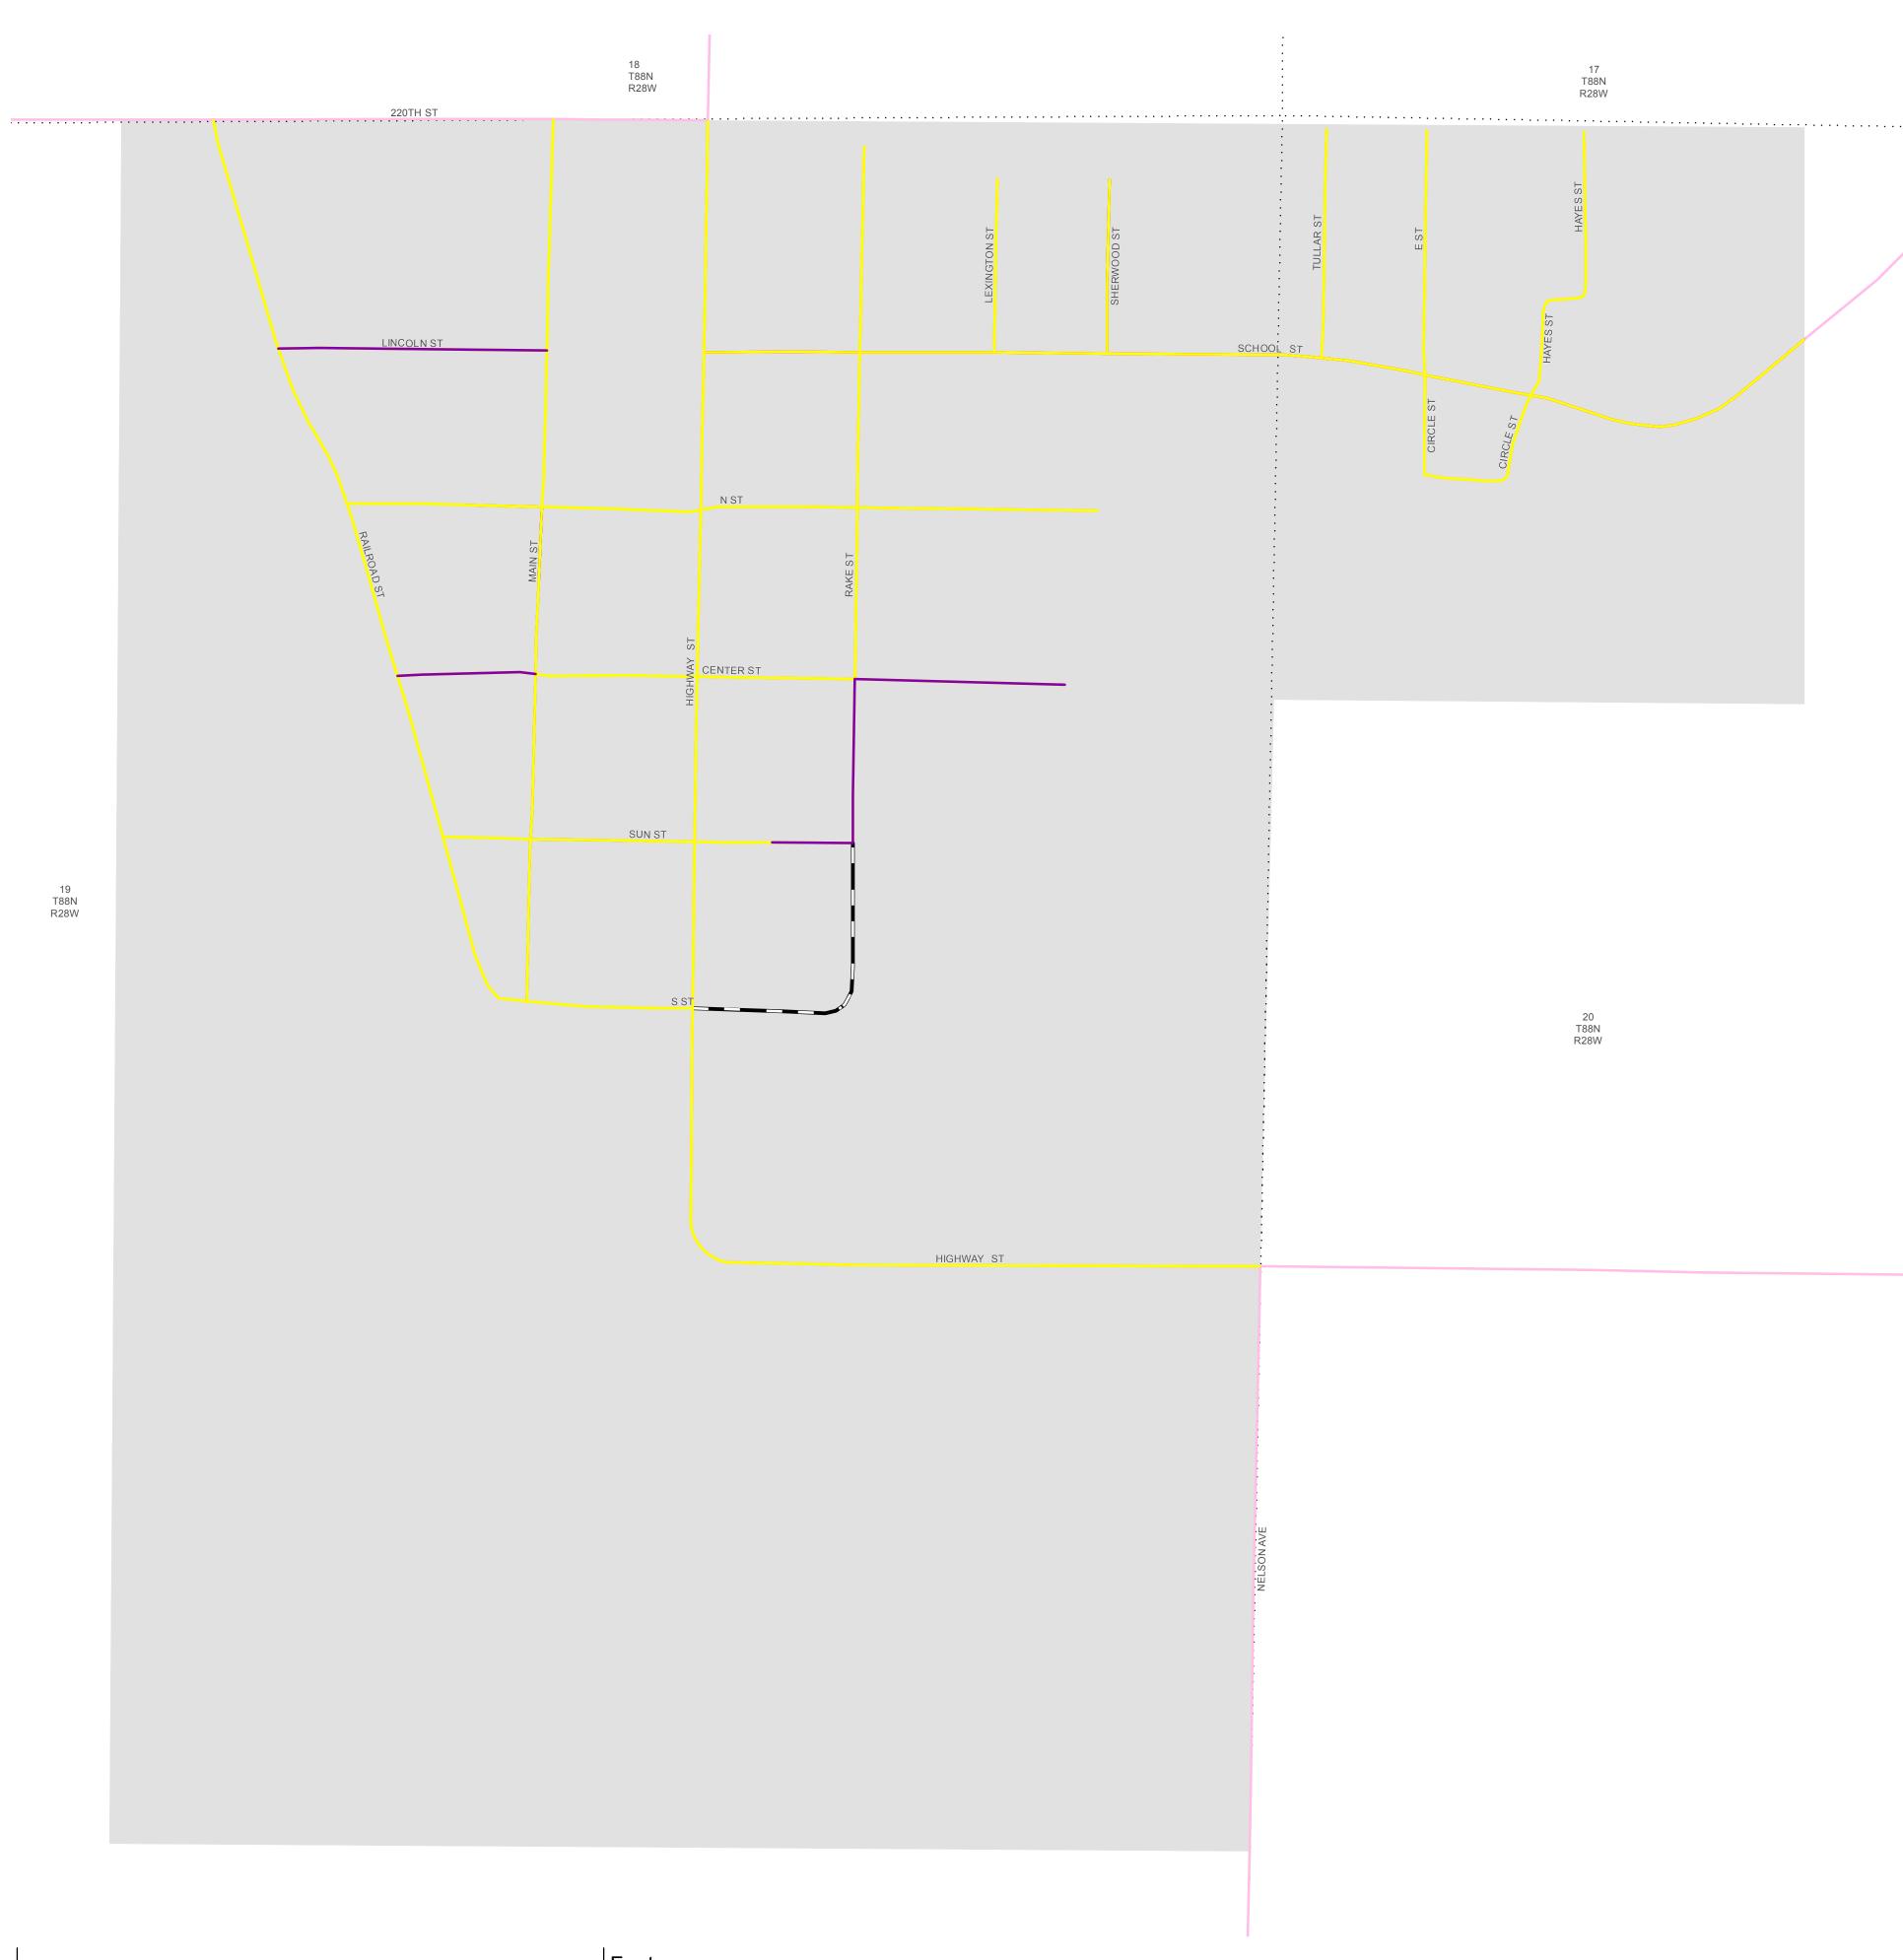

# OTHO 94 -5792

Roads Current as of January 1, 2018 Bridges Current as of July 31, 2018