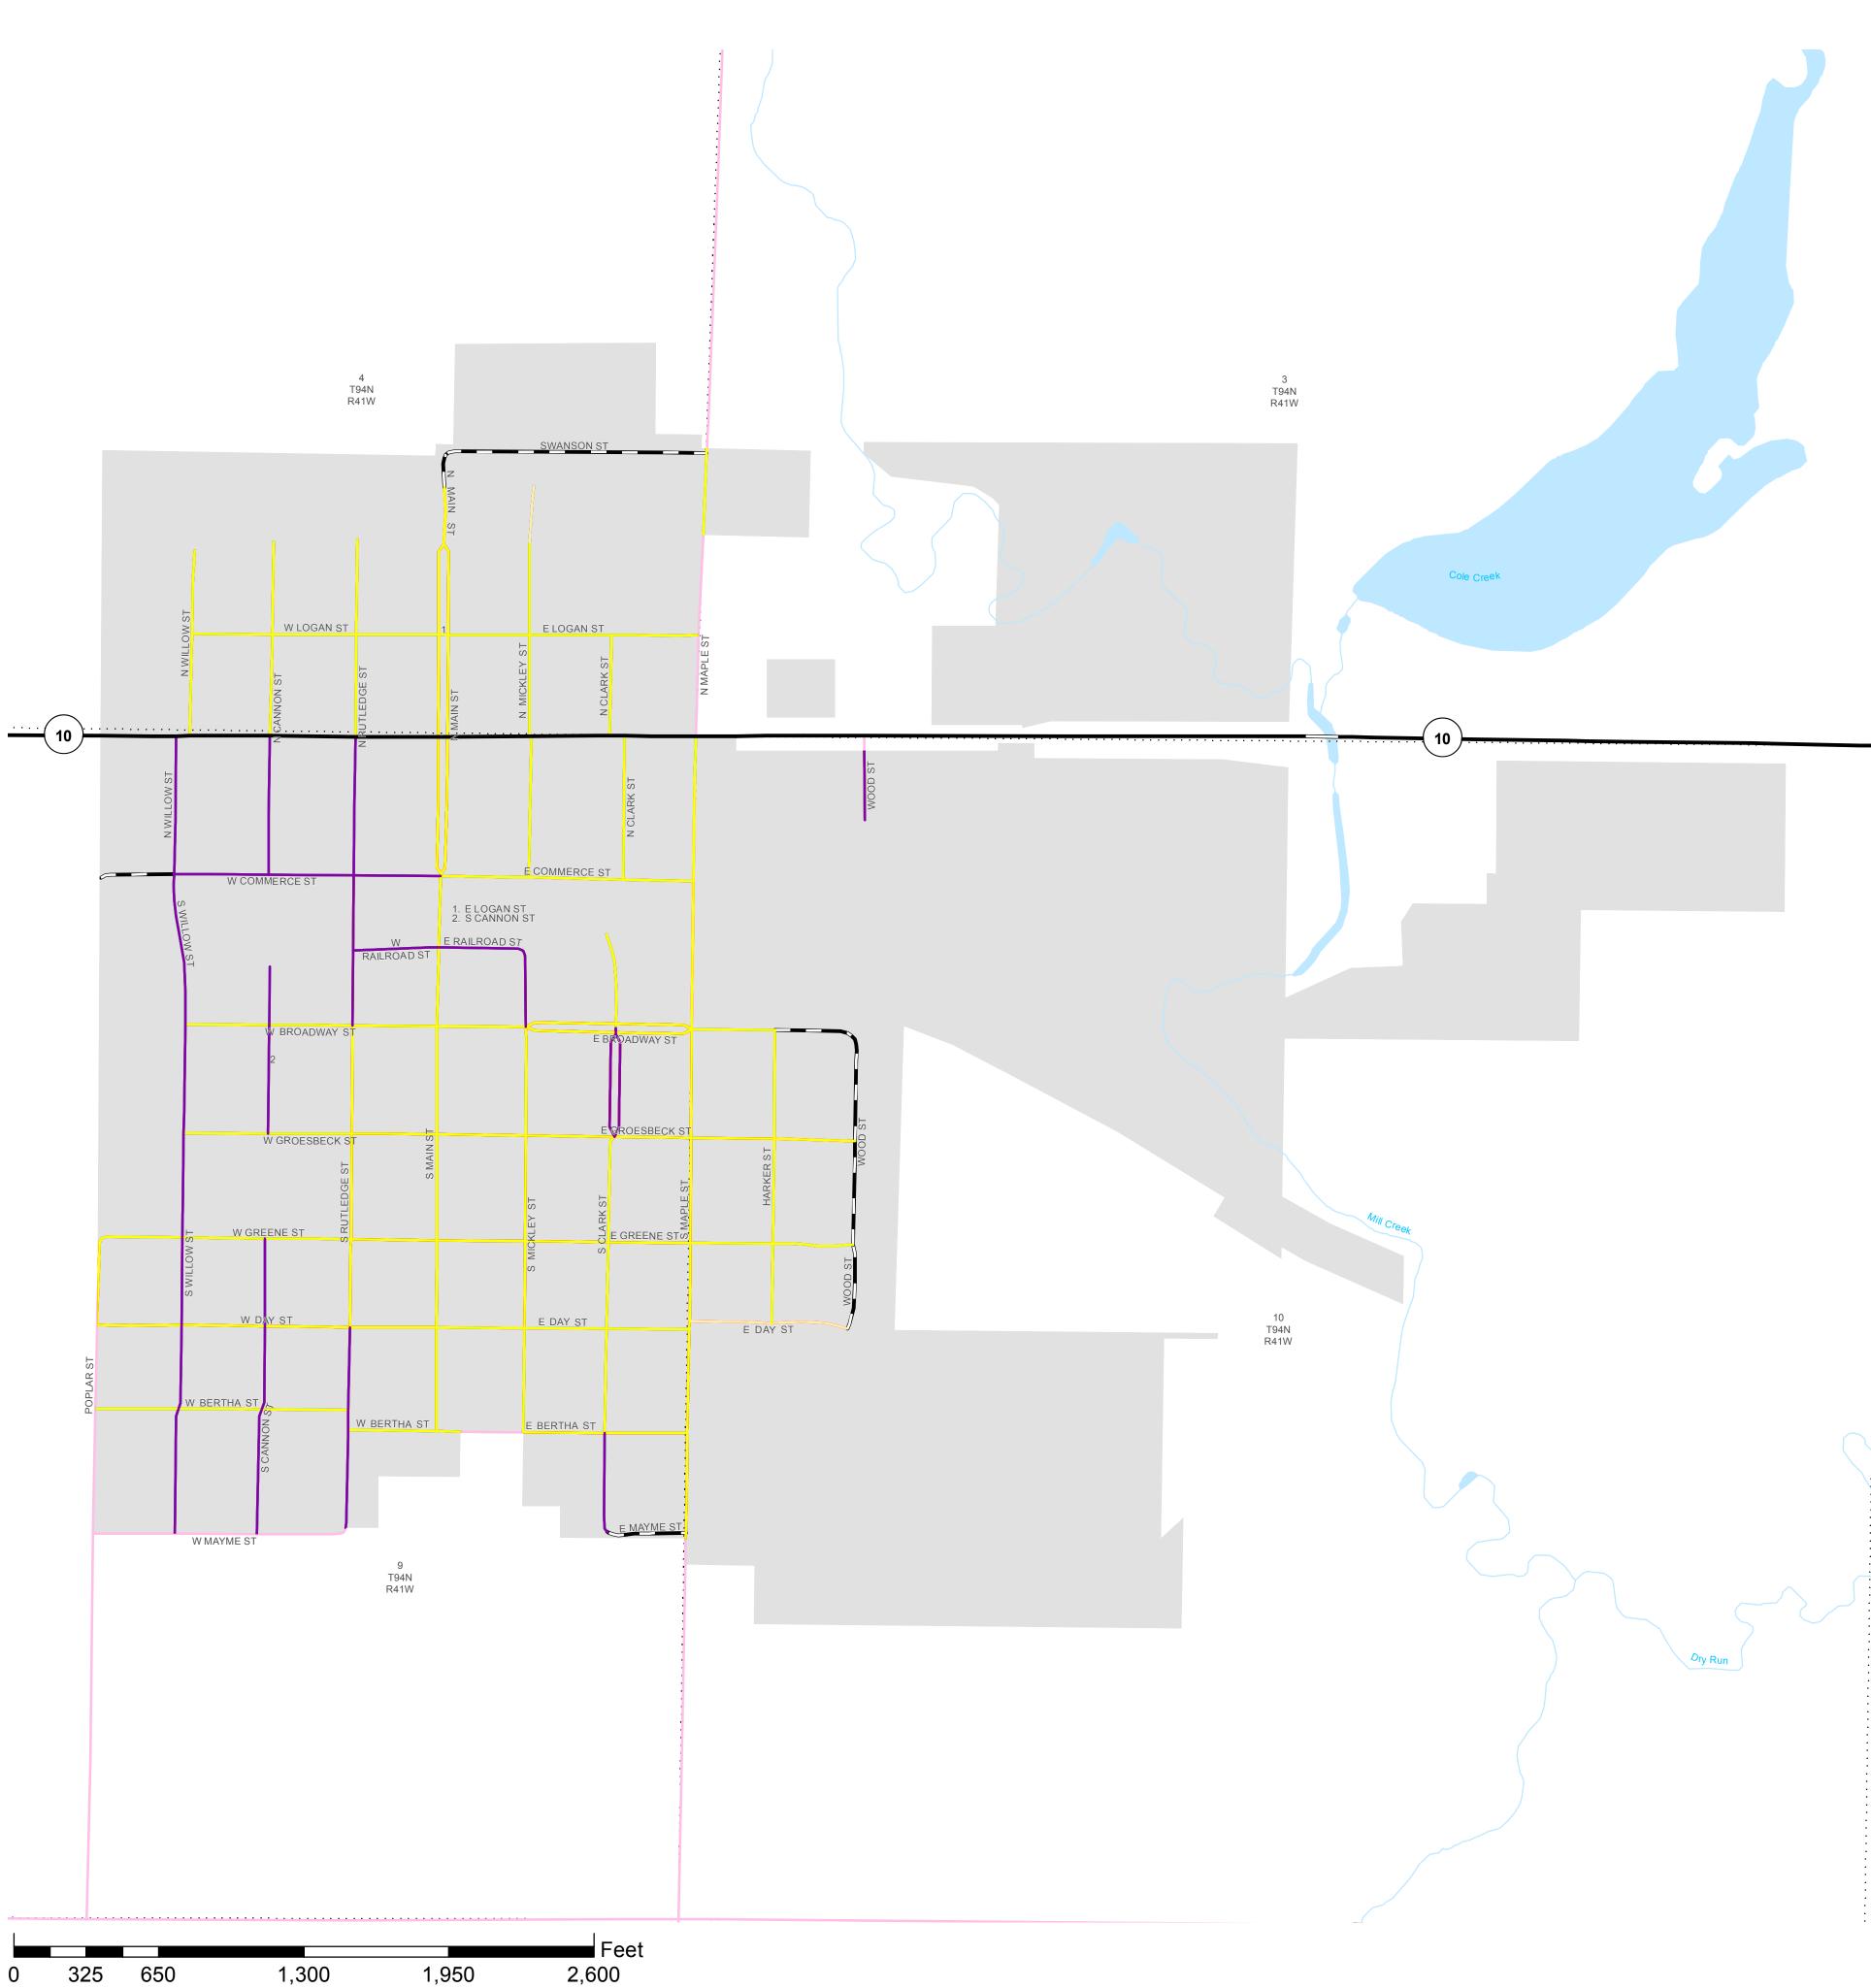

# PAULLINA

**71 -5927** Roads Current as of January 1, 2018 Bridges Current as of July 31, 2018

#### BRIDGES

|        | Bridges     |
|--------|-------------|
| 500660 | FHWA Number |
| 500660 | Bridge ID   |

#### SURFACE TYPE

| <br>Portland Cement Concrete |
|------------------------------|
| <br>Asphalt                  |
| Bituminous                   |
| Gravel                       |
| Brick                        |
| <br>Combination              |
| <br>Earth                    |
|                              |