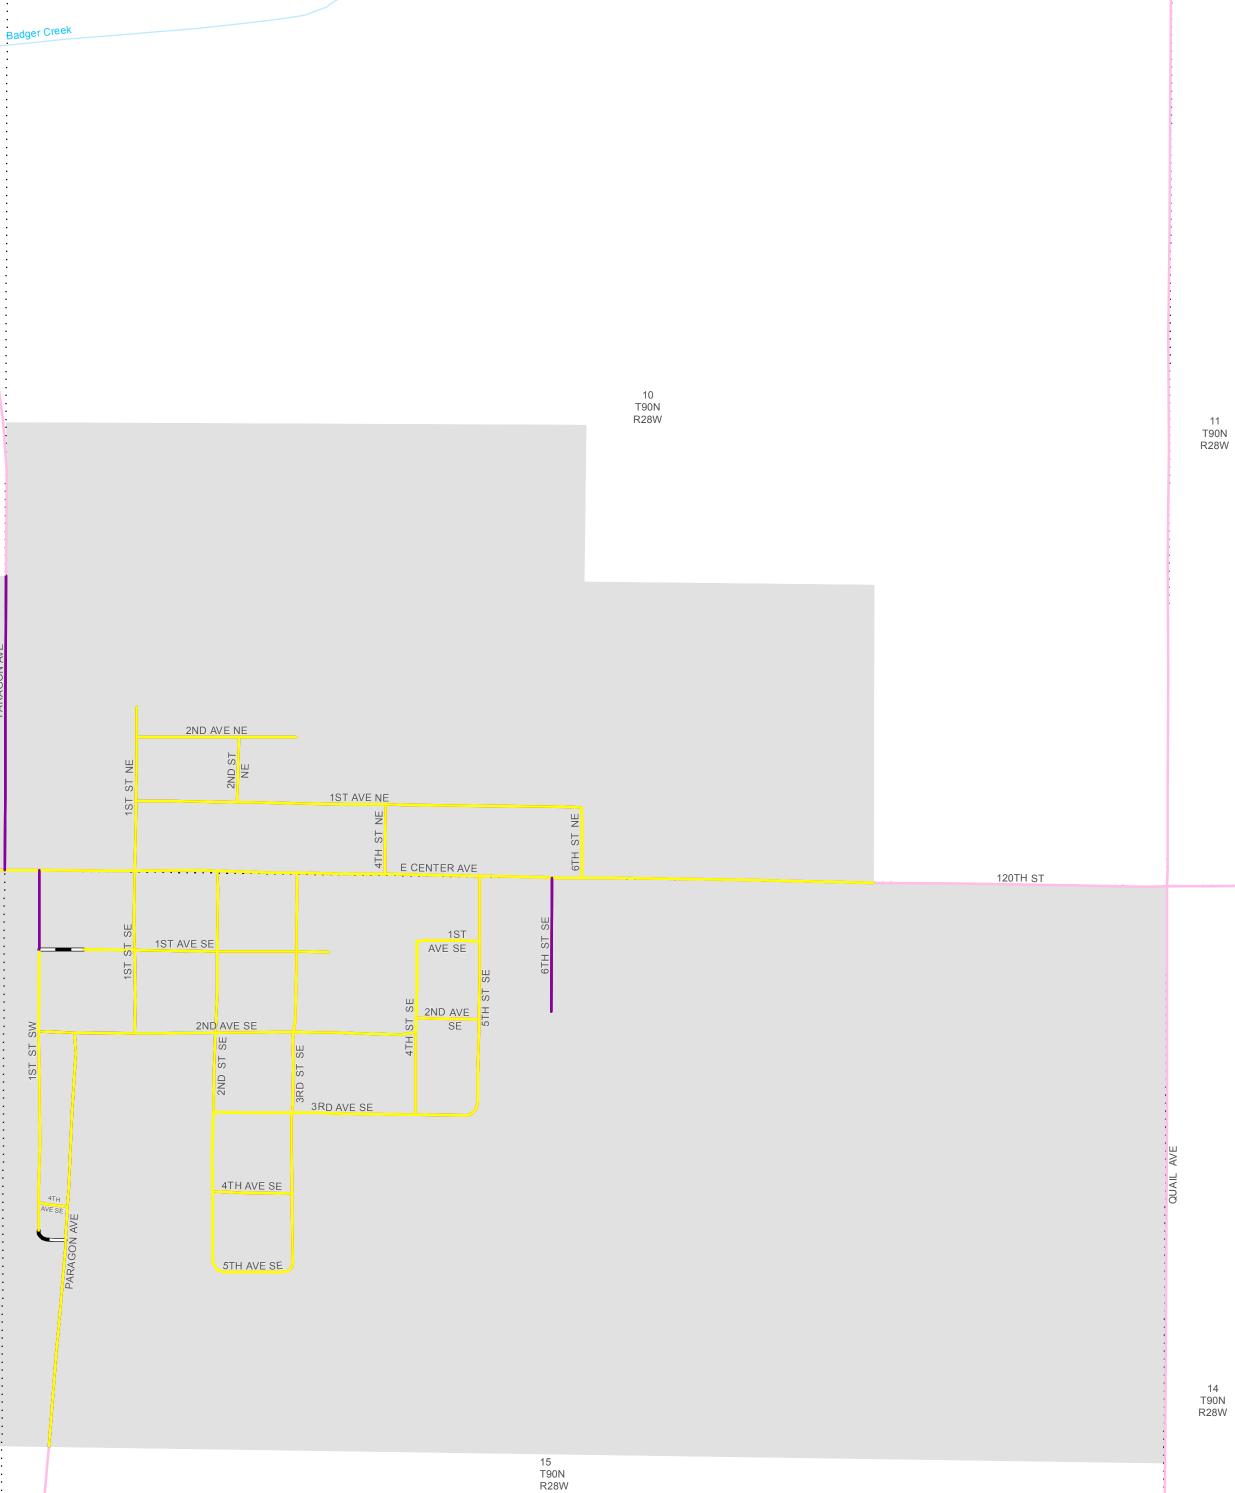

# CURBS

Right shoulder has curbs \_\_\_\_ Left shoulder has curbs 

Incomplete Road Data

16 T90N R28W

1,350

0 337.5 675

Feet

2,700