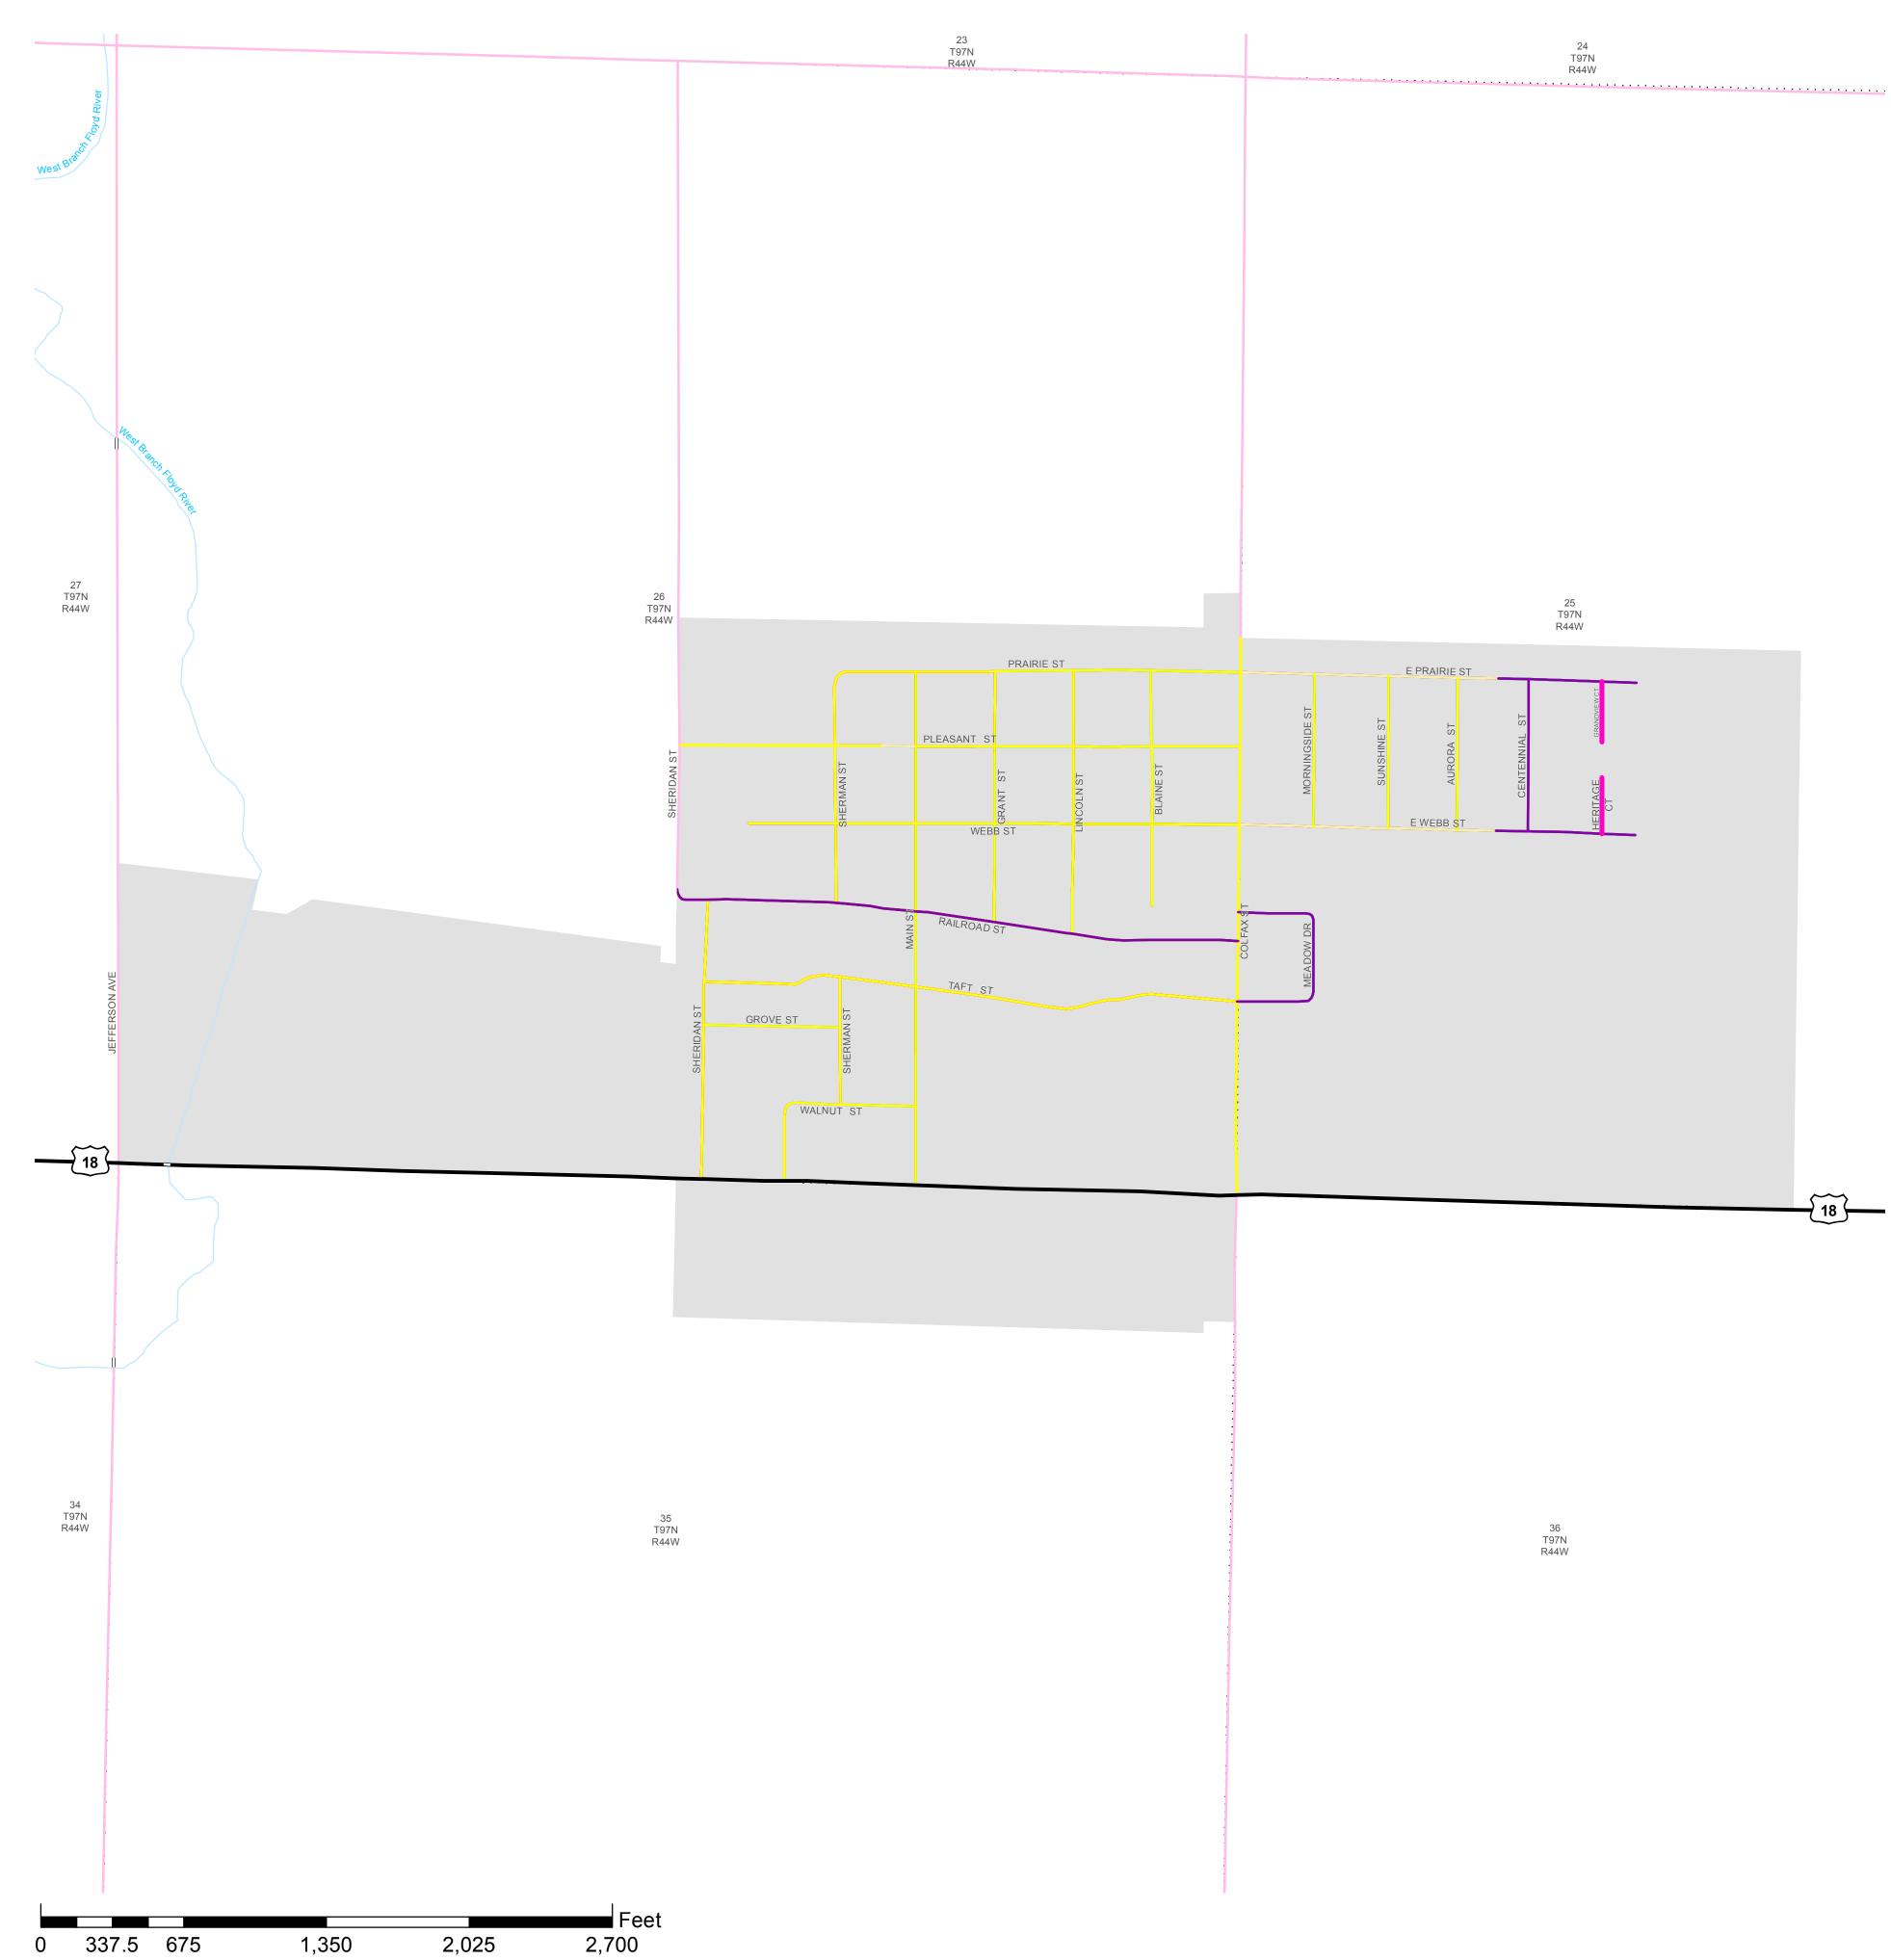

# BOYDEN

84 - 785 Roads Current as of January 1, 2018 Bridges Current as of July 31, 2018