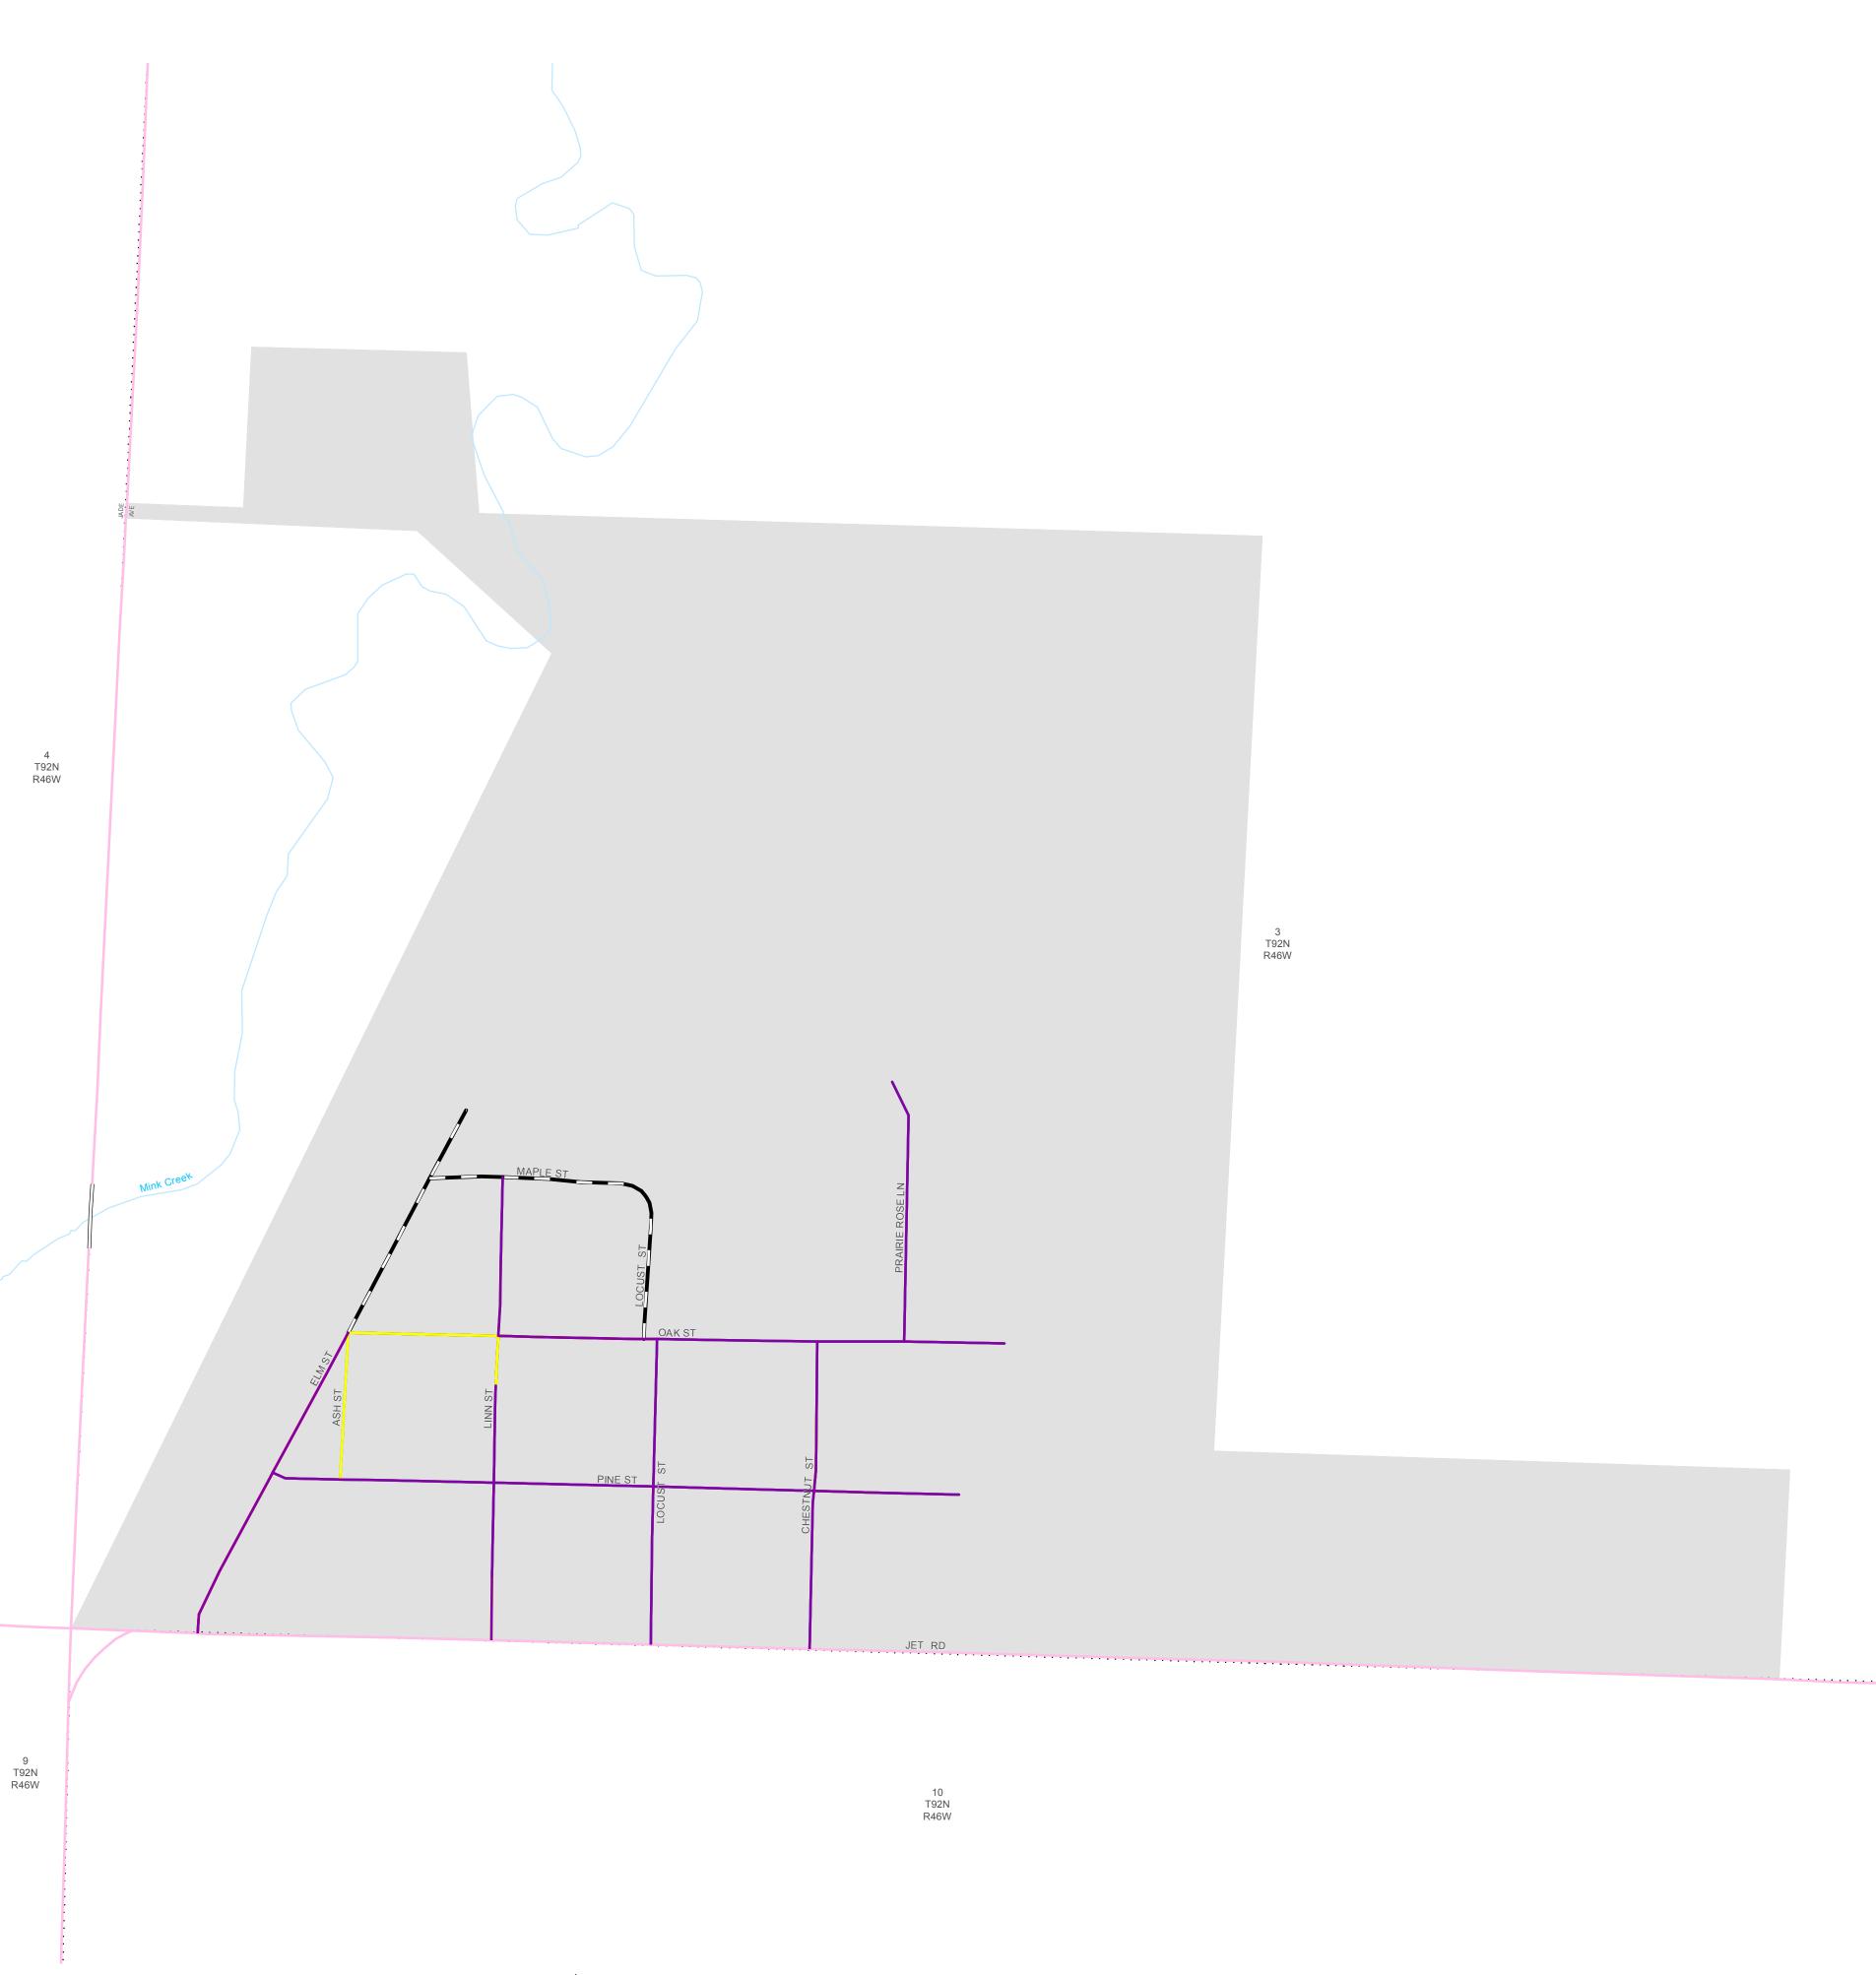

# BRUNSVILLE

75 - 905 Roads Current as of January 1, 2018 Bridges Current as of July 31, 2018