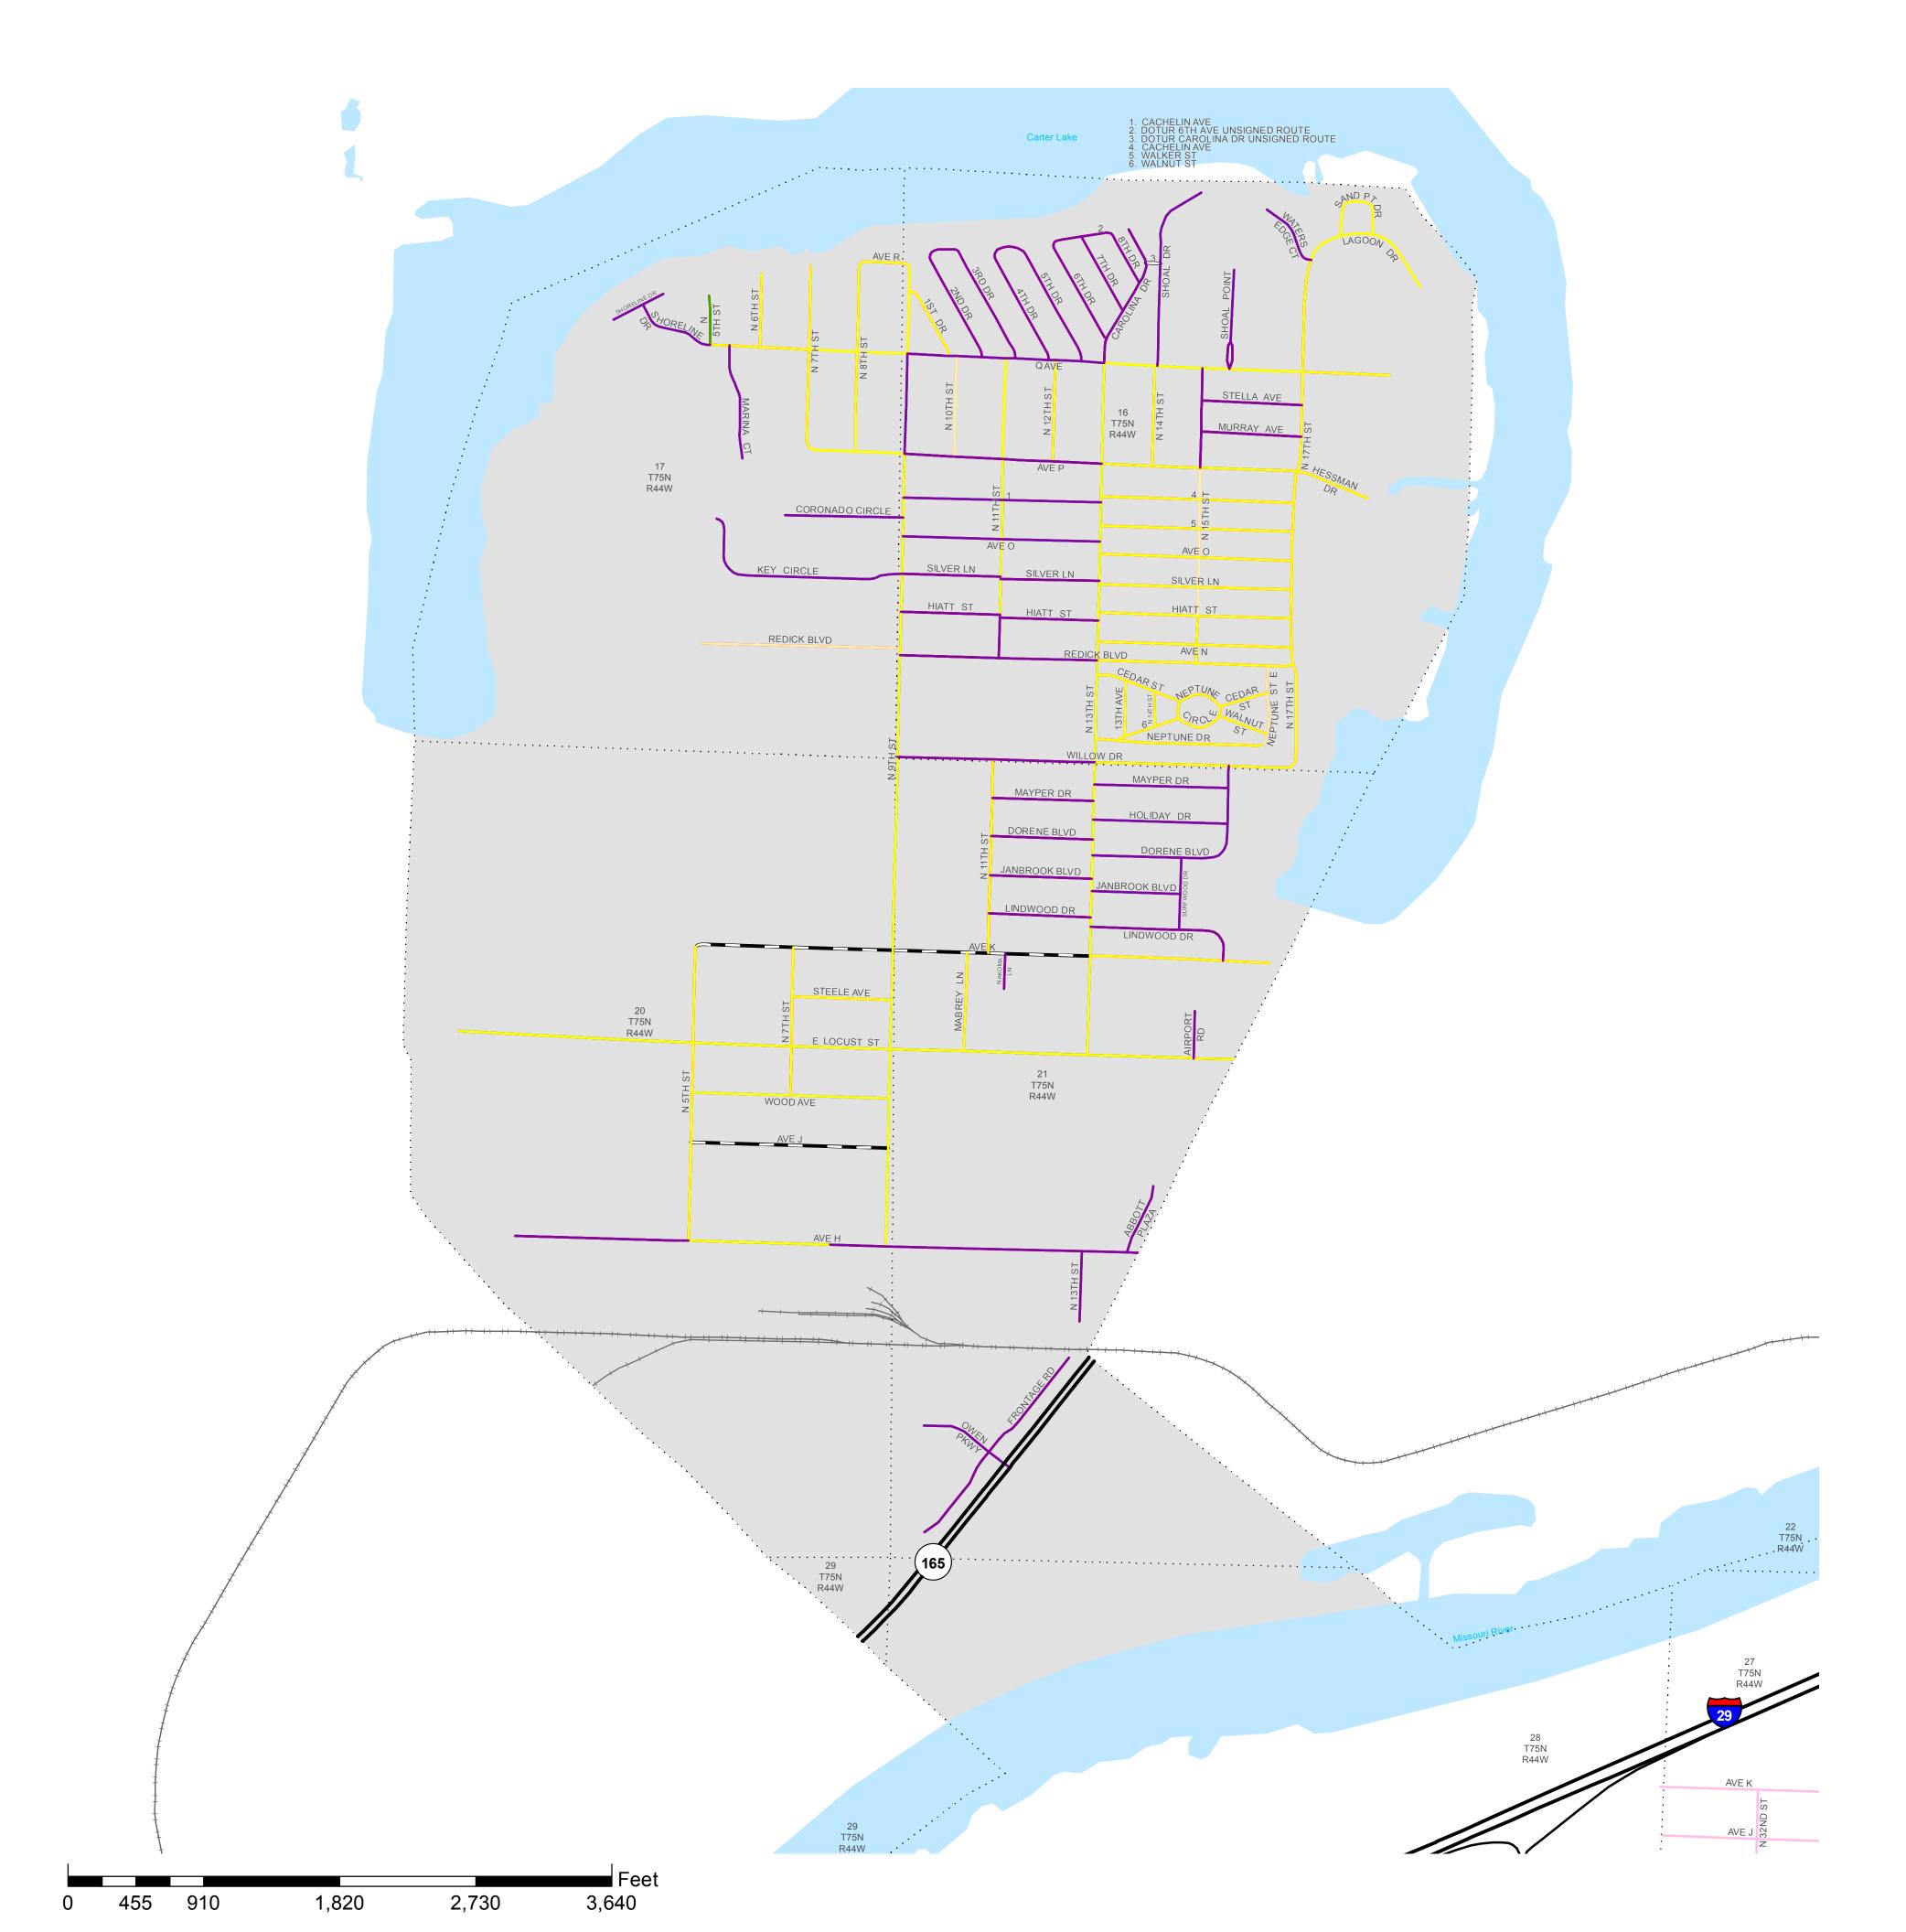

# CARTER LAKE

78 - 1142 Roads Current as of January 1, 2018 Bridges Current as of July 31, 2018