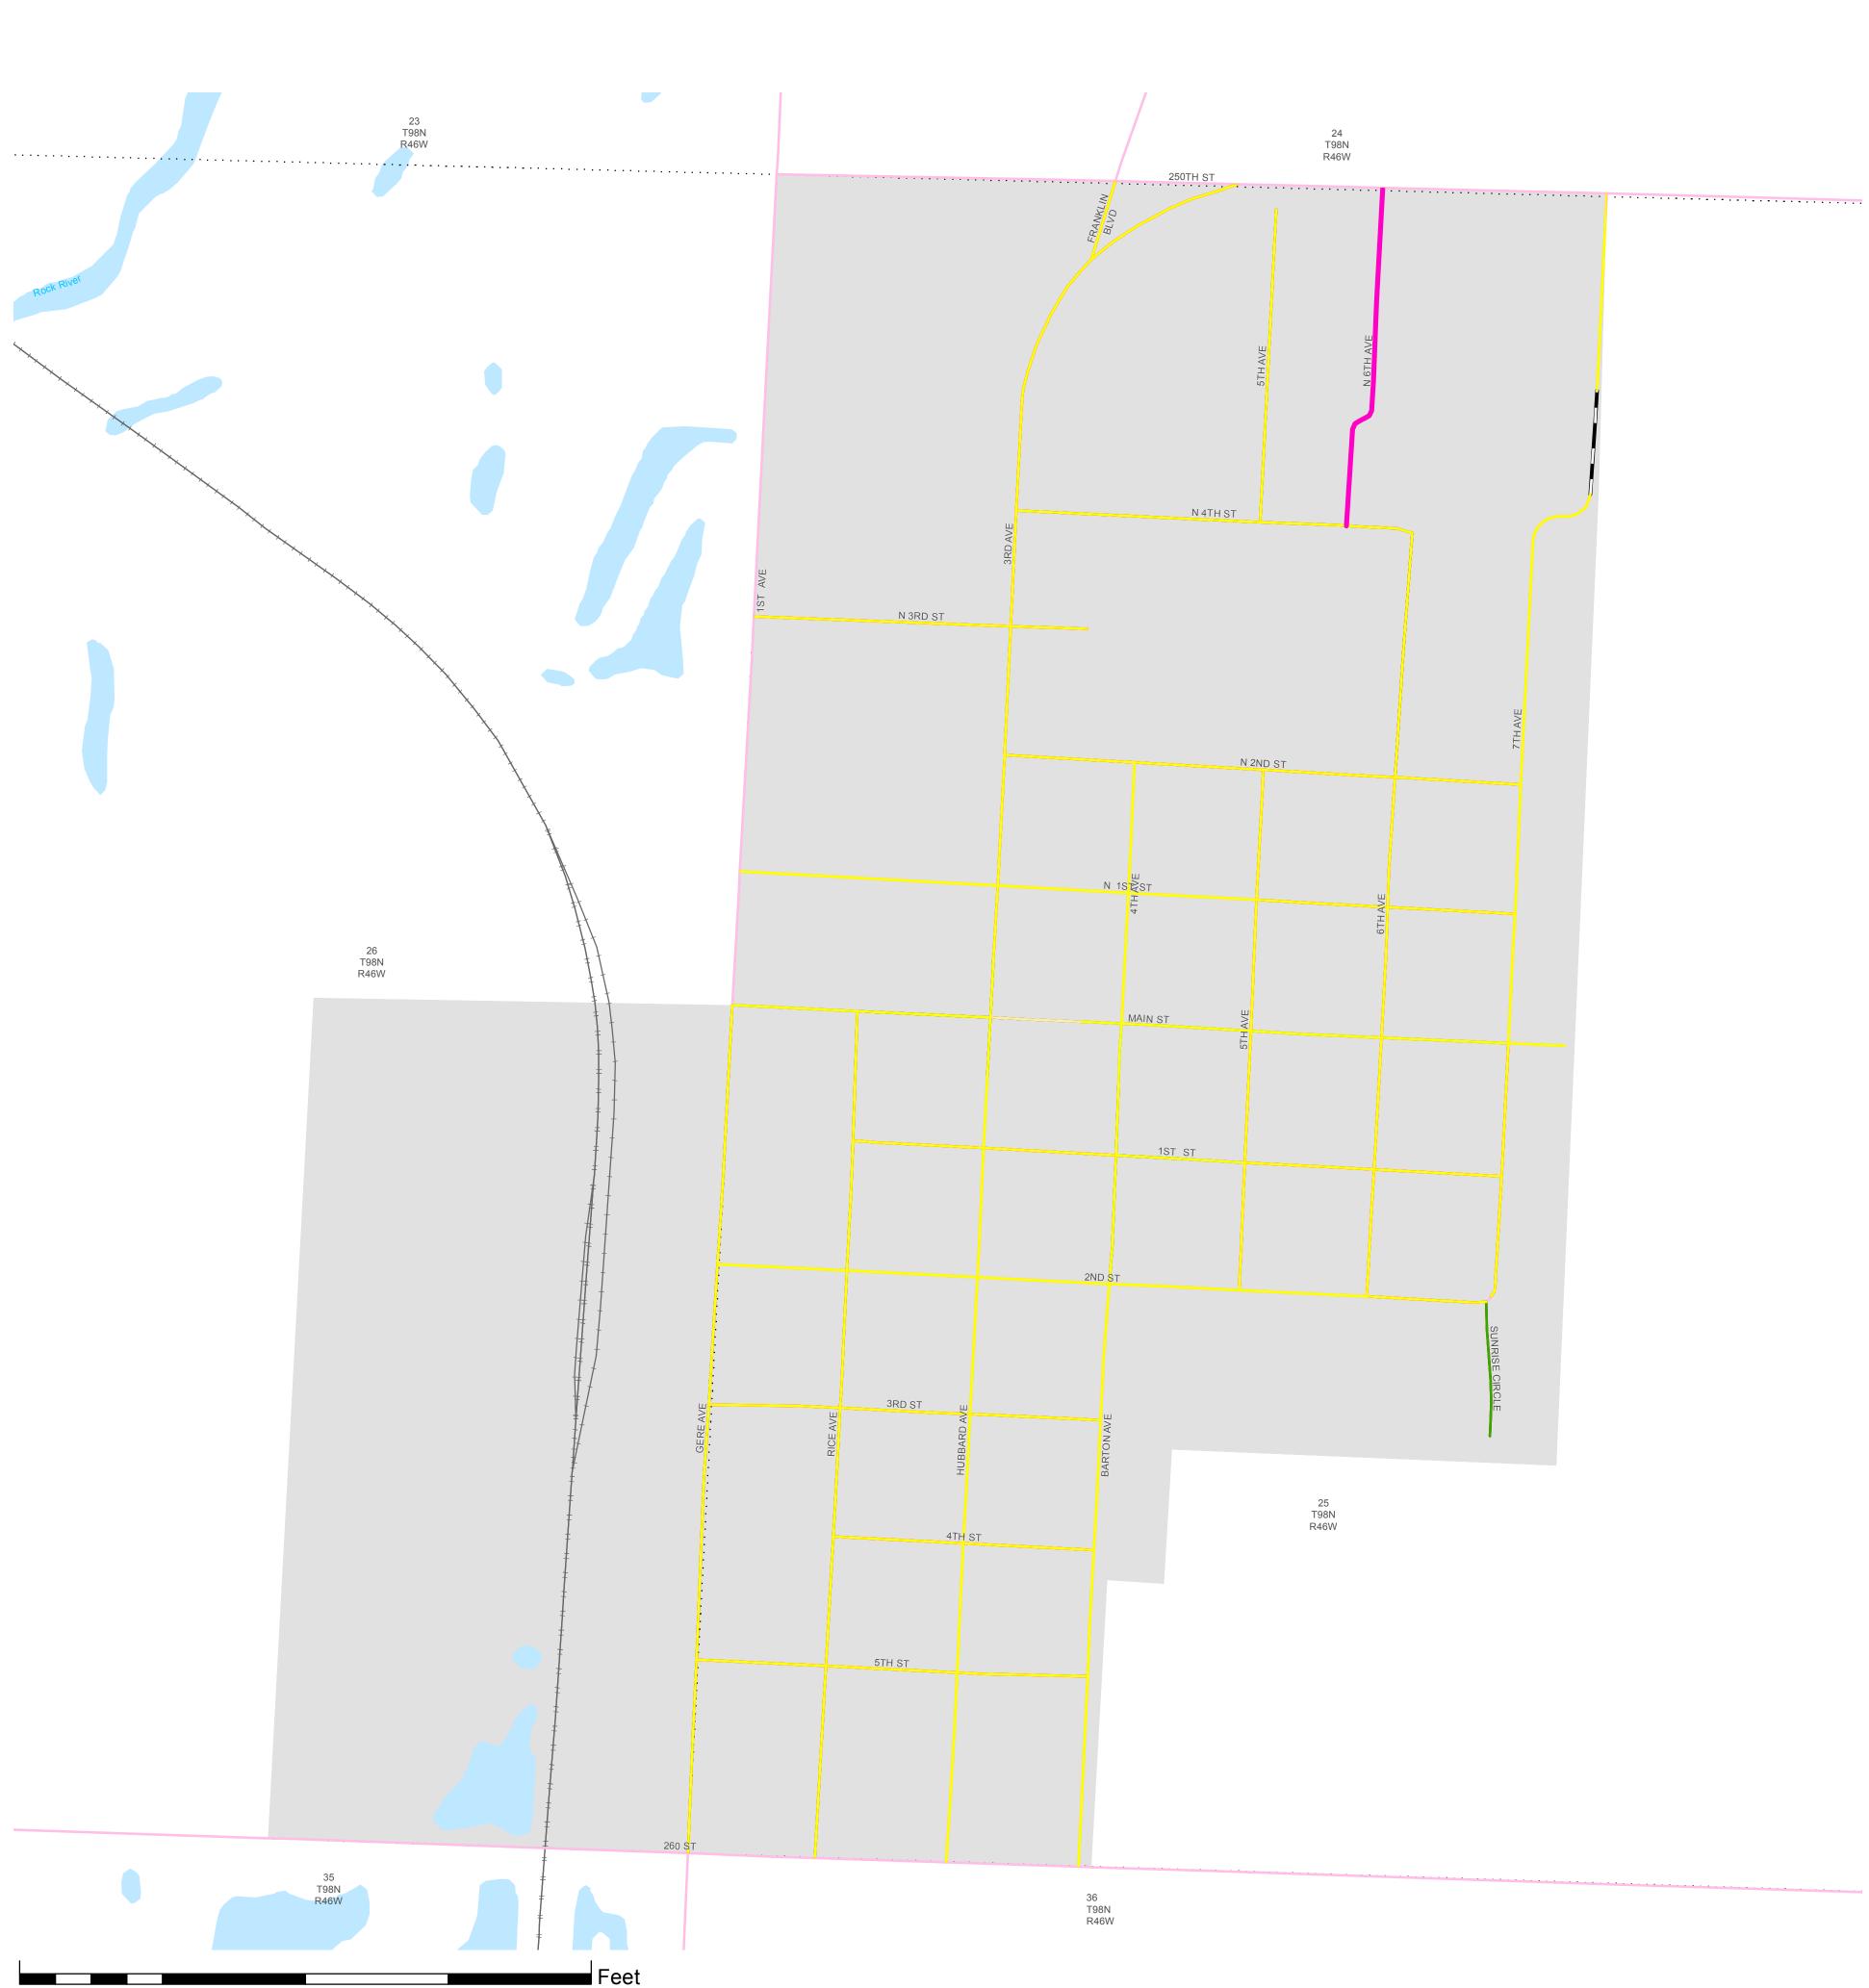

A Number |
| 500660 | Bridge ID   |

### SURFACE TYPE

- Portland Cement Concrete Asphalt Bituminous Gravel Brick Combination Earth
- Unknown

#### SURFACE WIDTH

- Less than or equal to 21 feet
- 22 to 23 feet
- 24 to 25 feet
- 26 to 31 feet
- Greater than or equal to 32 feet

## SHOULDER WIDTH

- Less than or equal to 2 feet \_\_\_\_\_
- 3 to 4 feet Greater than or equal to 5 feet \_\_\_\_
  - MEDIAN TYPE
- Hard Surface without barrier \_\_\_\_\_
- Grass Surface without barrier \_\_\_\_\_
- Hard surface with barrier
- Grass surface with barrier
- Barrier \_\_\_\_\_

## **MEDIAN WIDTH**

Less than or equal to 6 feet 7 to 9 feet

10 to 15 feet 

\_\_\_\_\_

- 16 to 24 feet
- Greater than or equal to 25 feet

## CURBS

Right shoulder has curbs Left shoulder has curbs

Incomplete Road Data