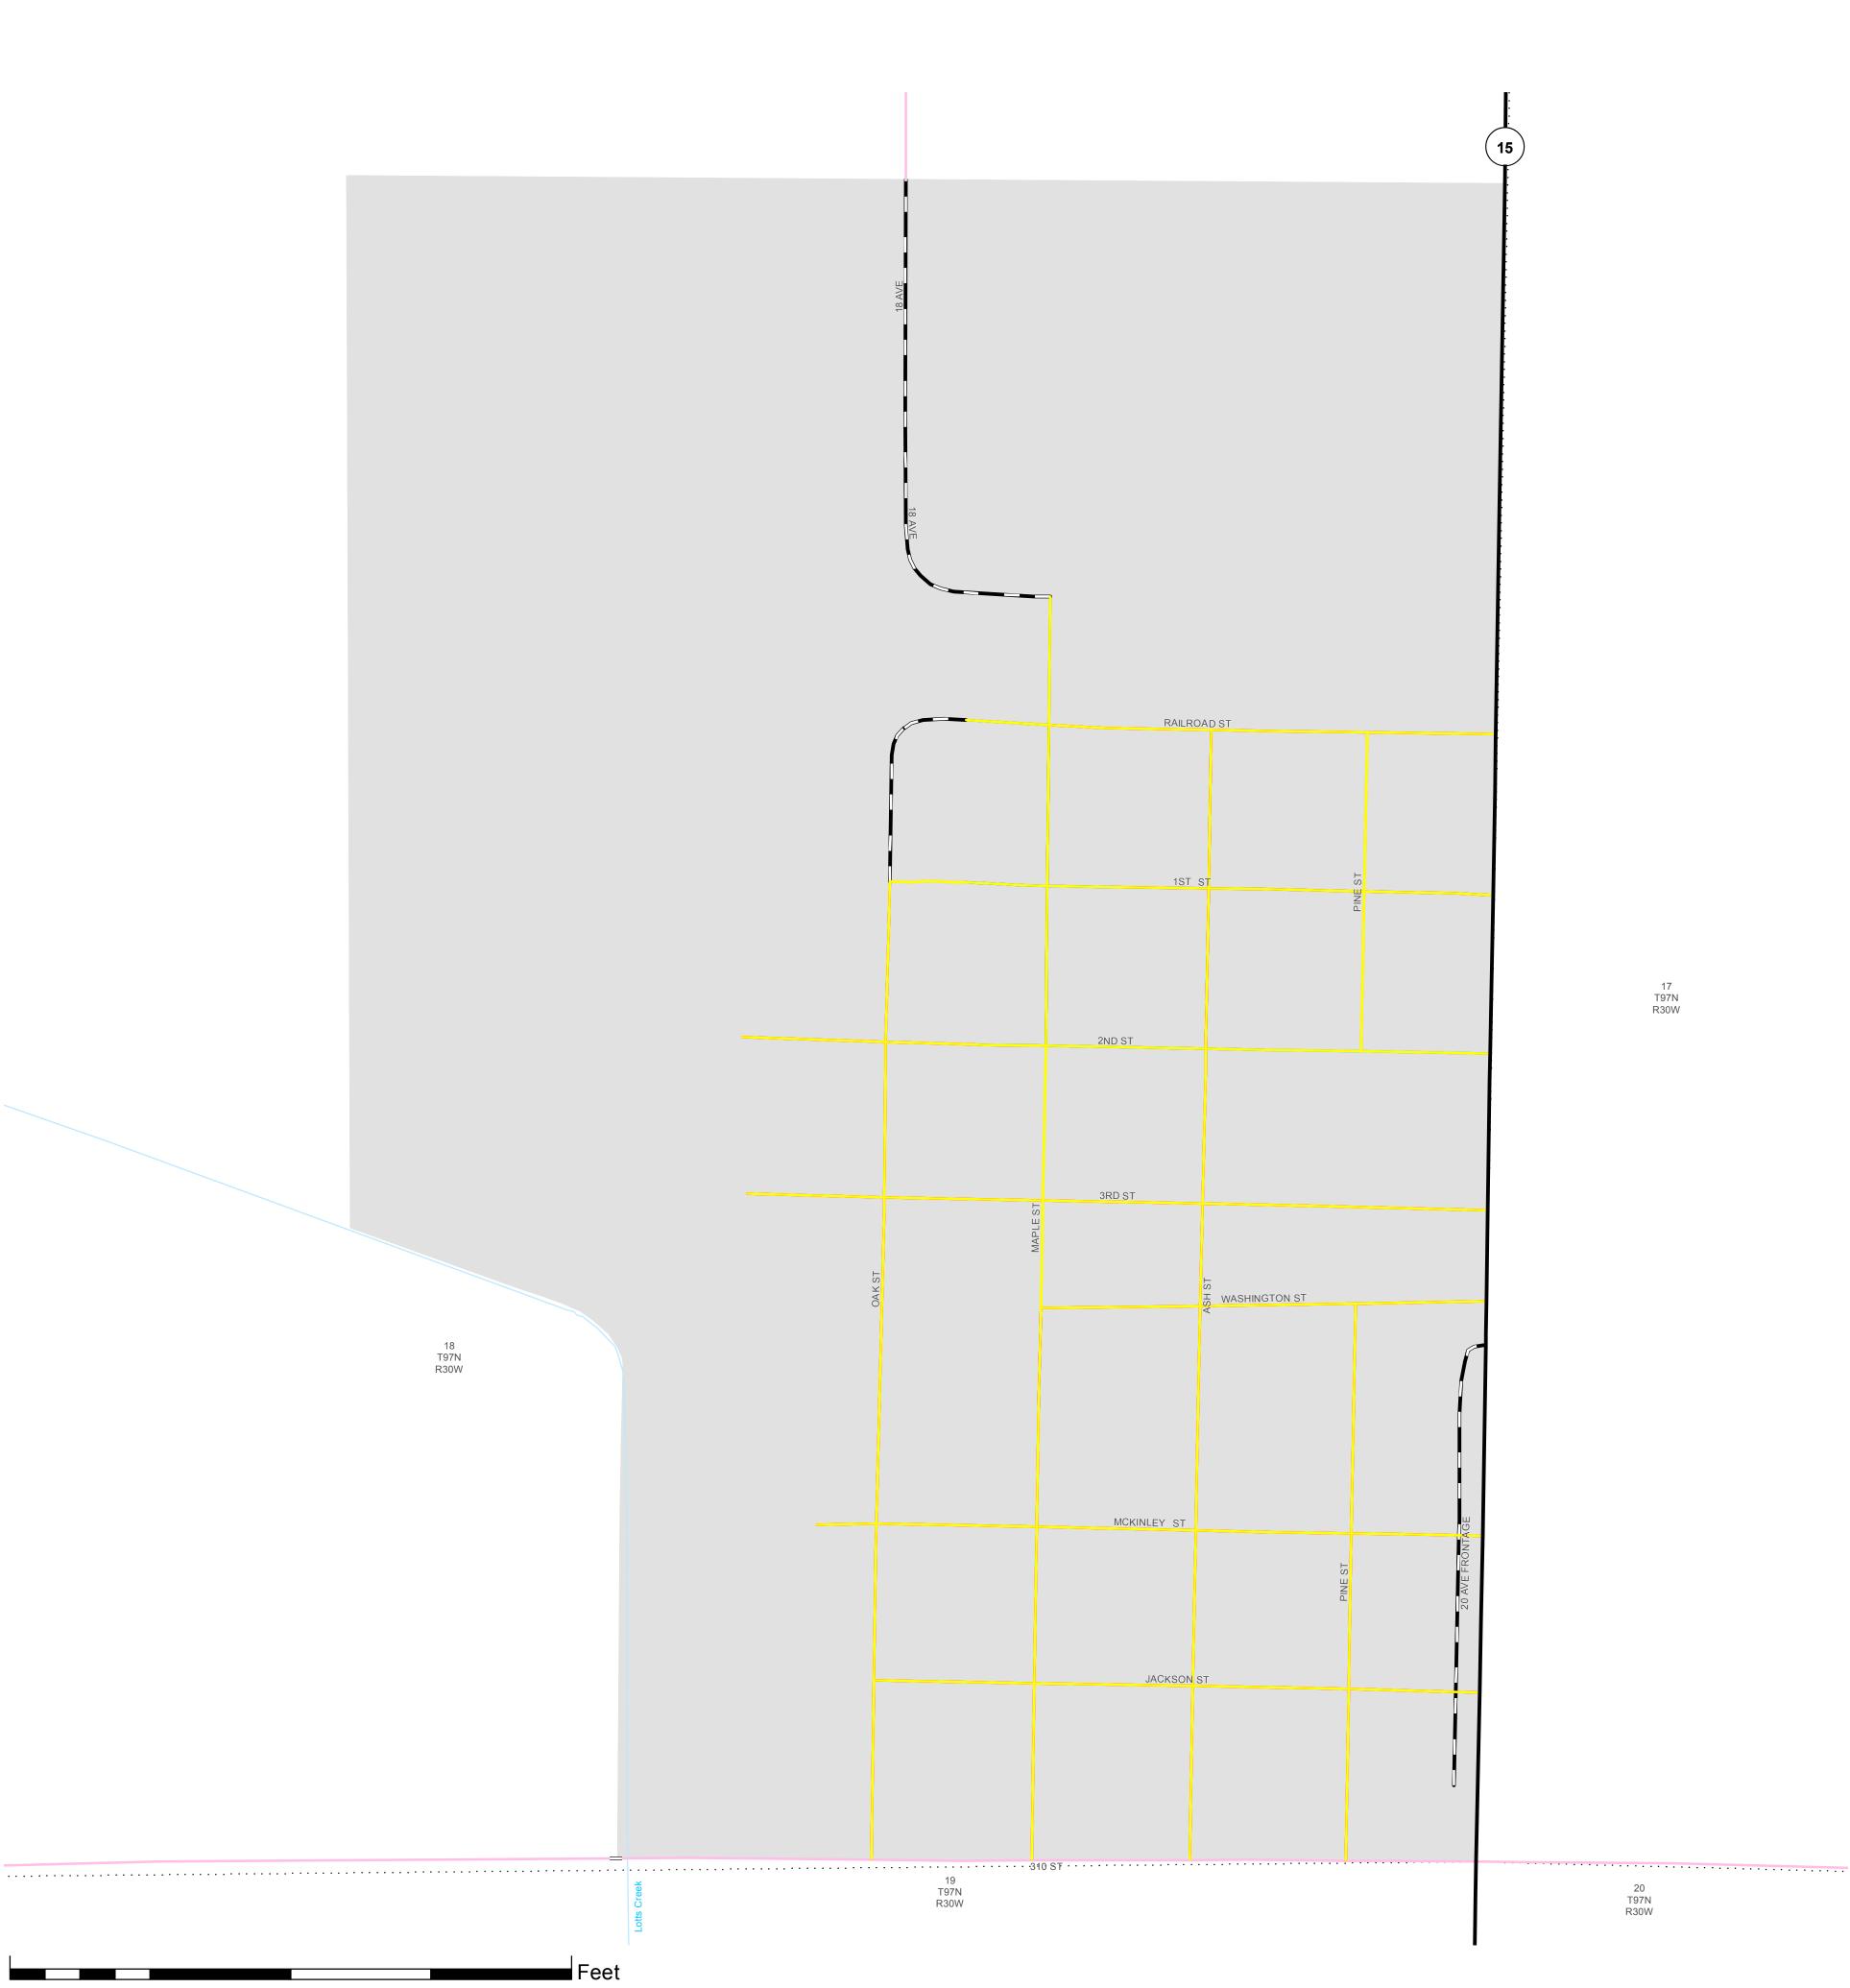

# FENTON

55 -2530 Roads Current as of January 1, 2018 Bridges Current as of July 31, 2018