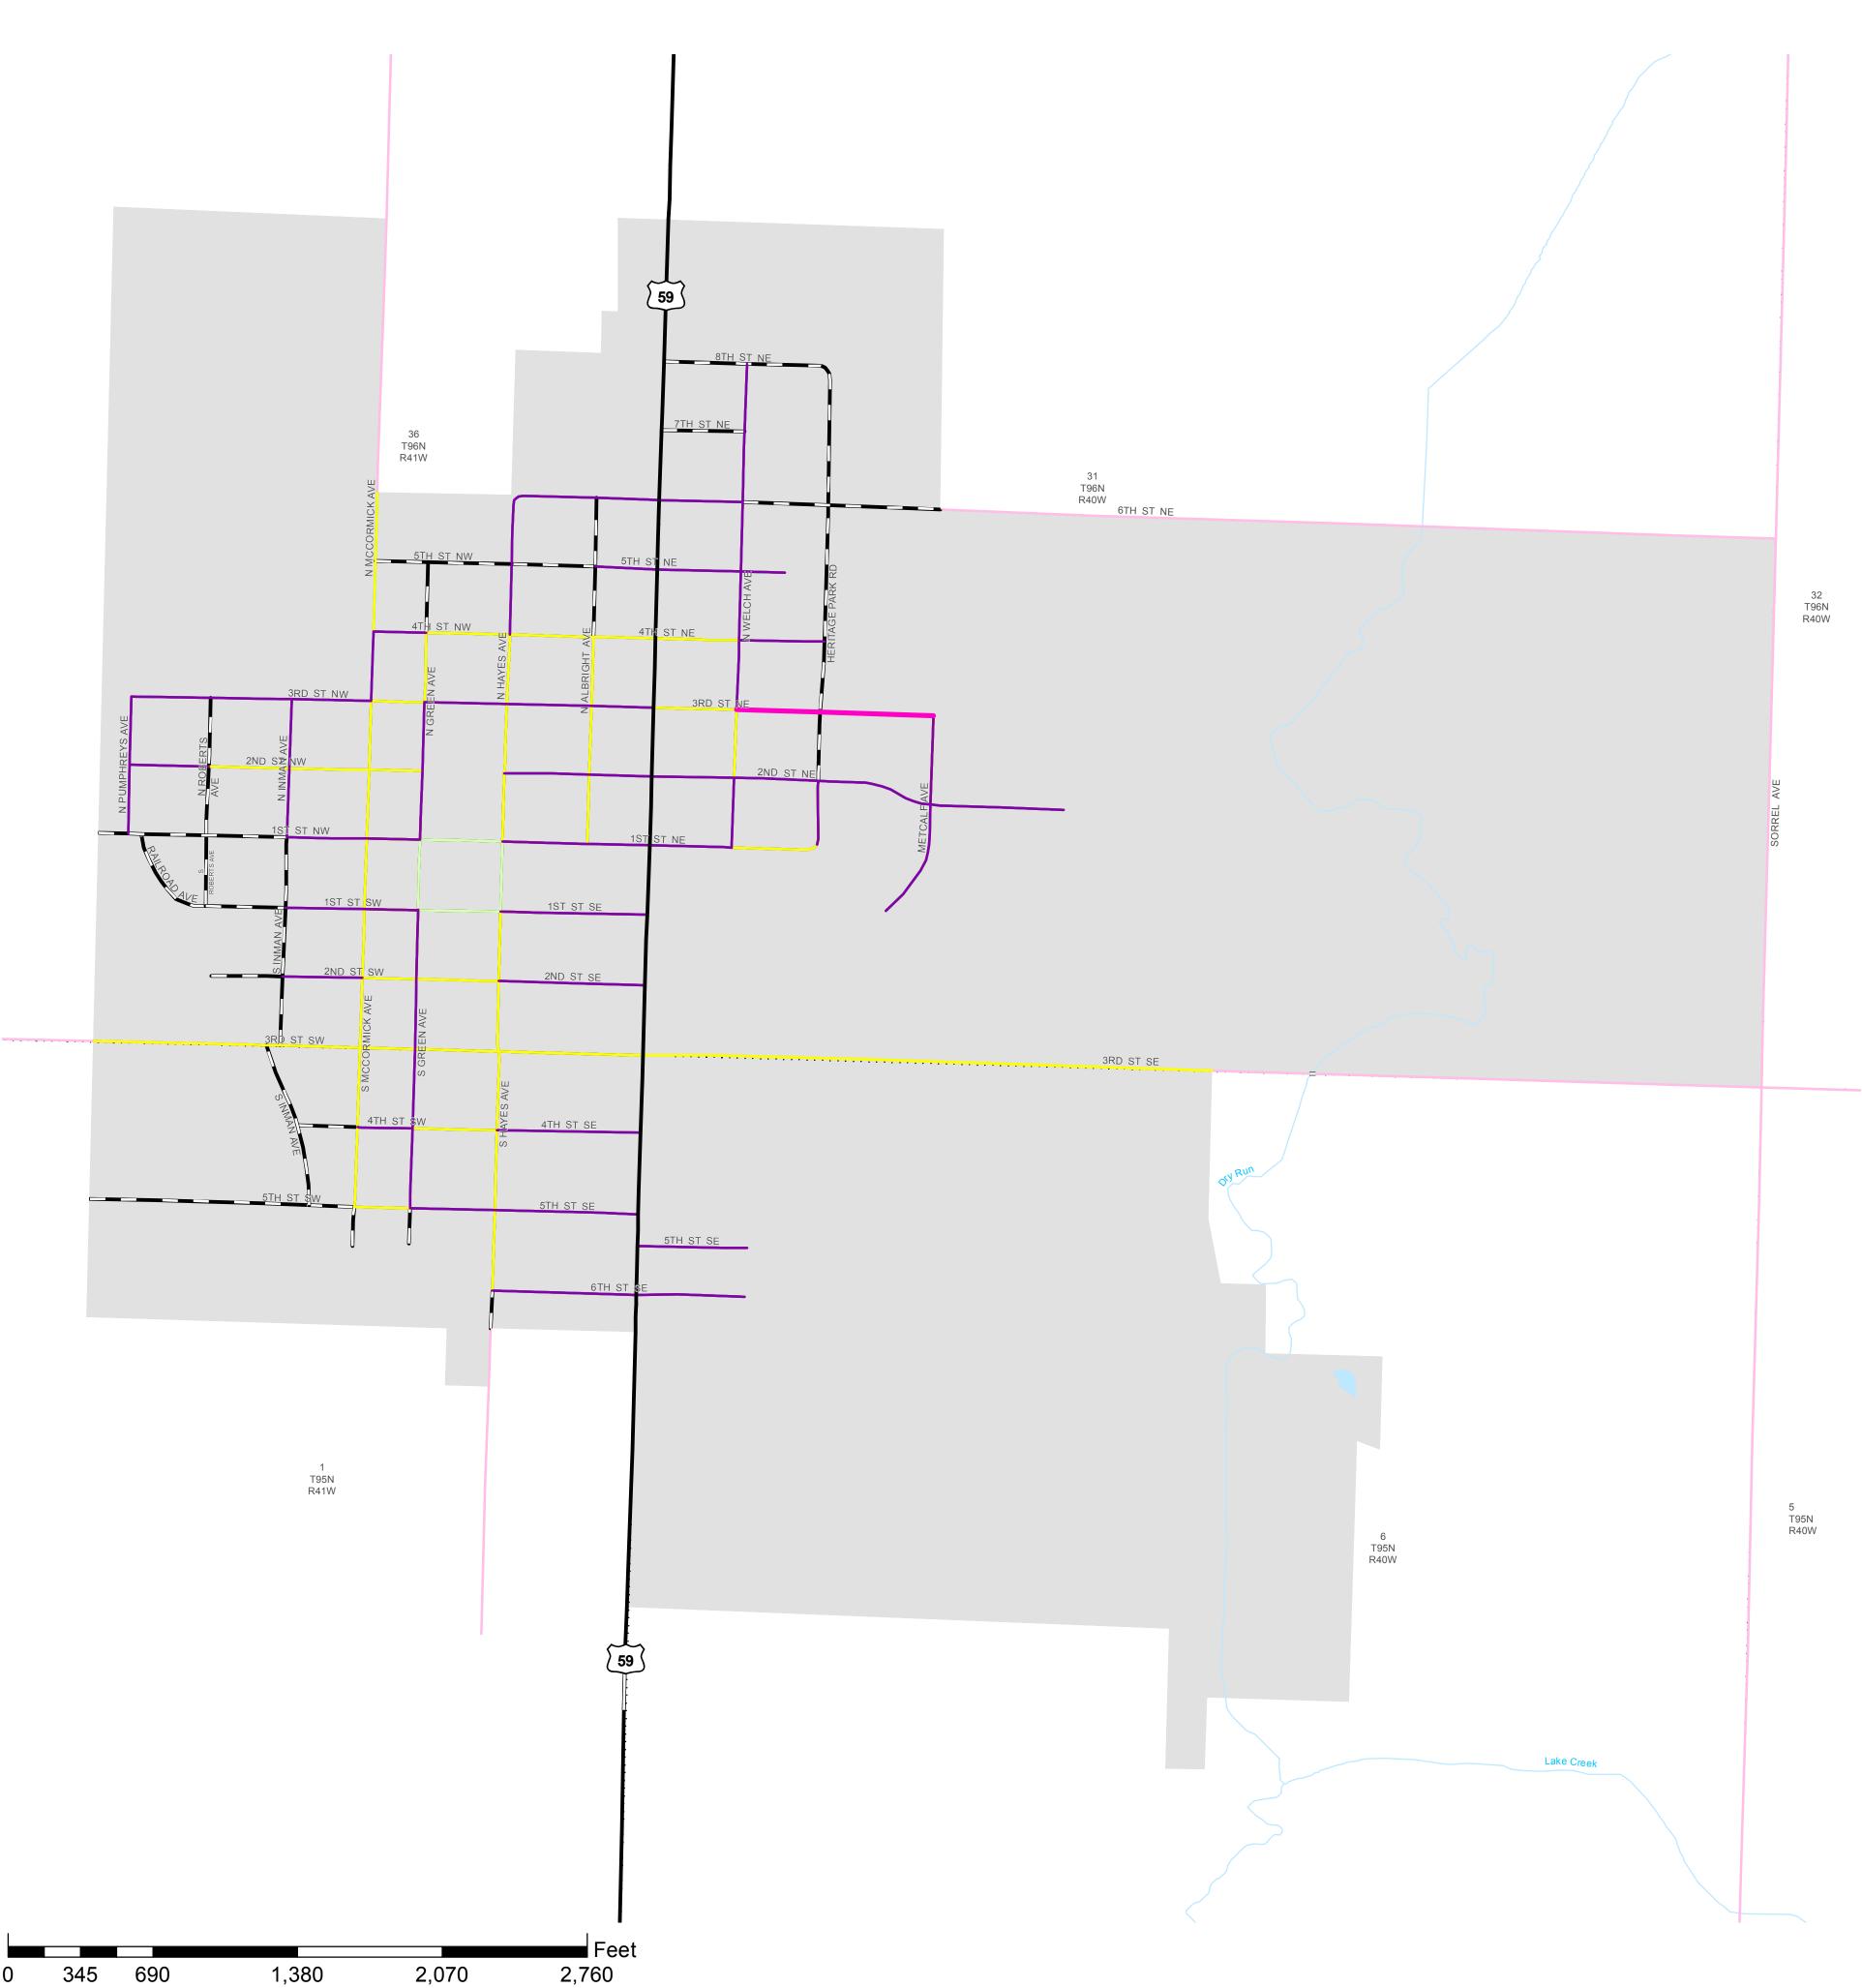

# PRIMGHAR

71 -6240 Roads Current as of January 1, 2018 Bridges Current as of July 31, 2018