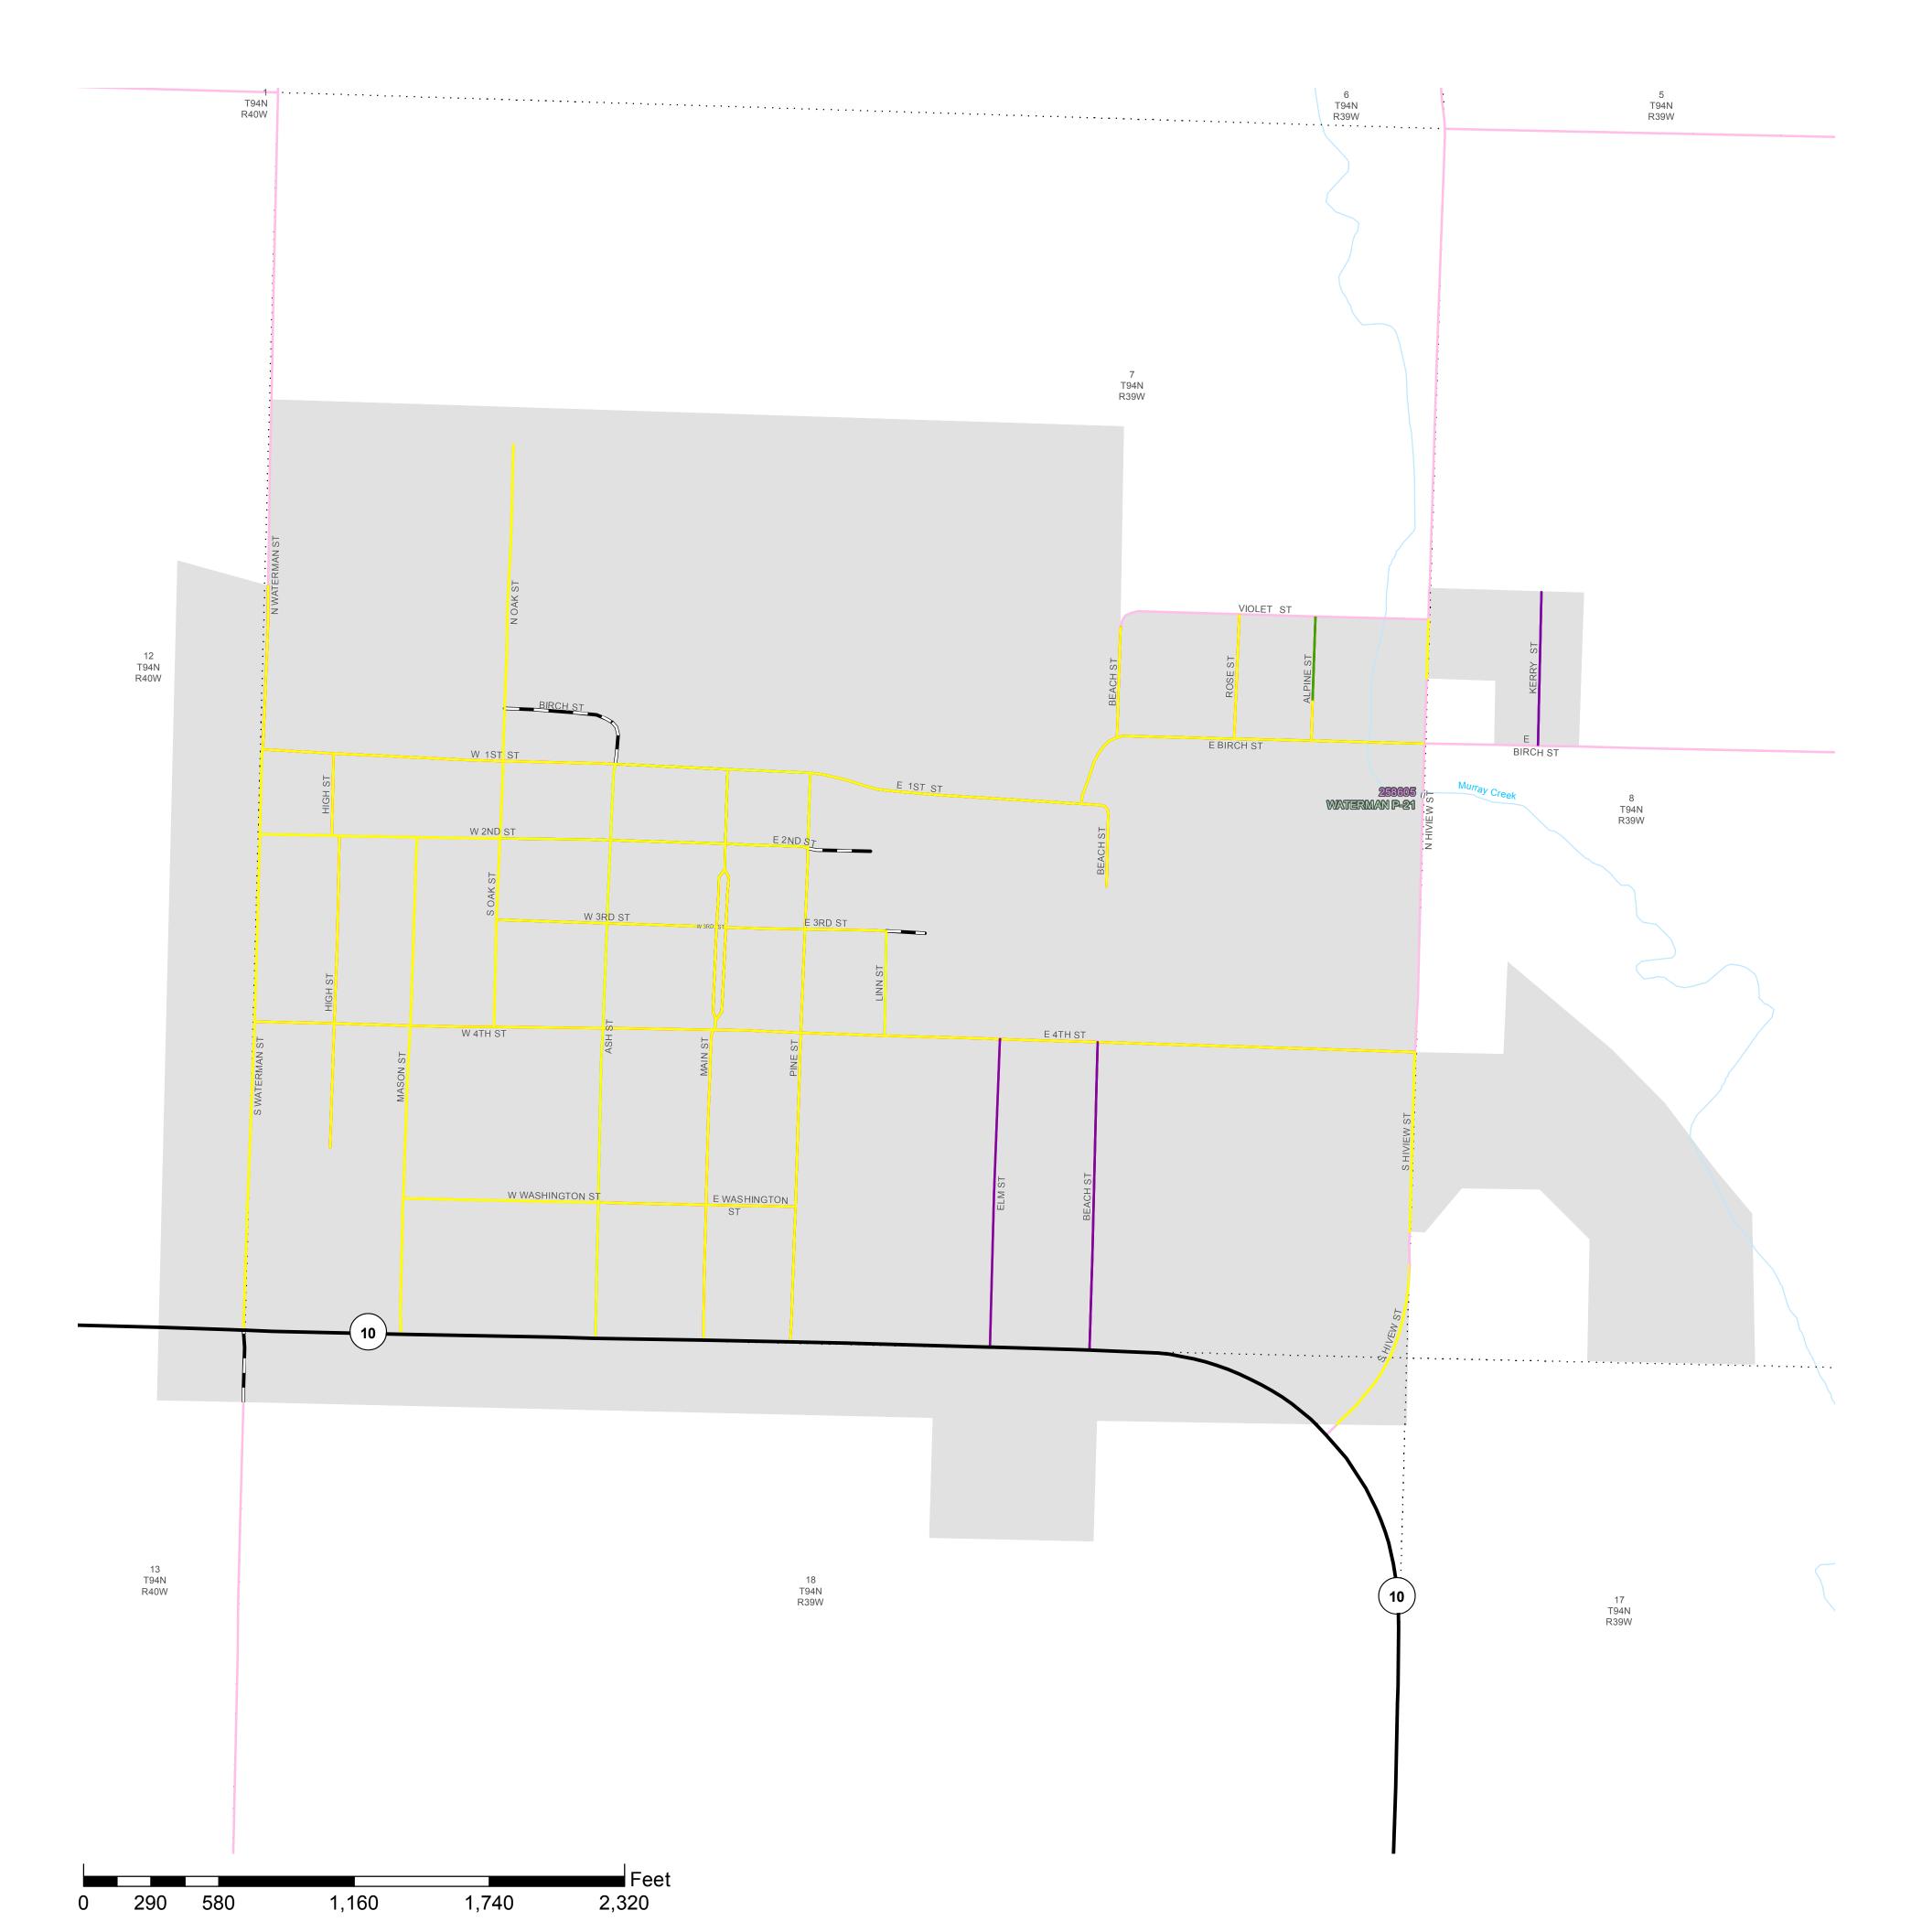

# SUTHERLAND

71 -7507 Roads Current as of January 1, 2018 Bridges Current as of July 31, 2018