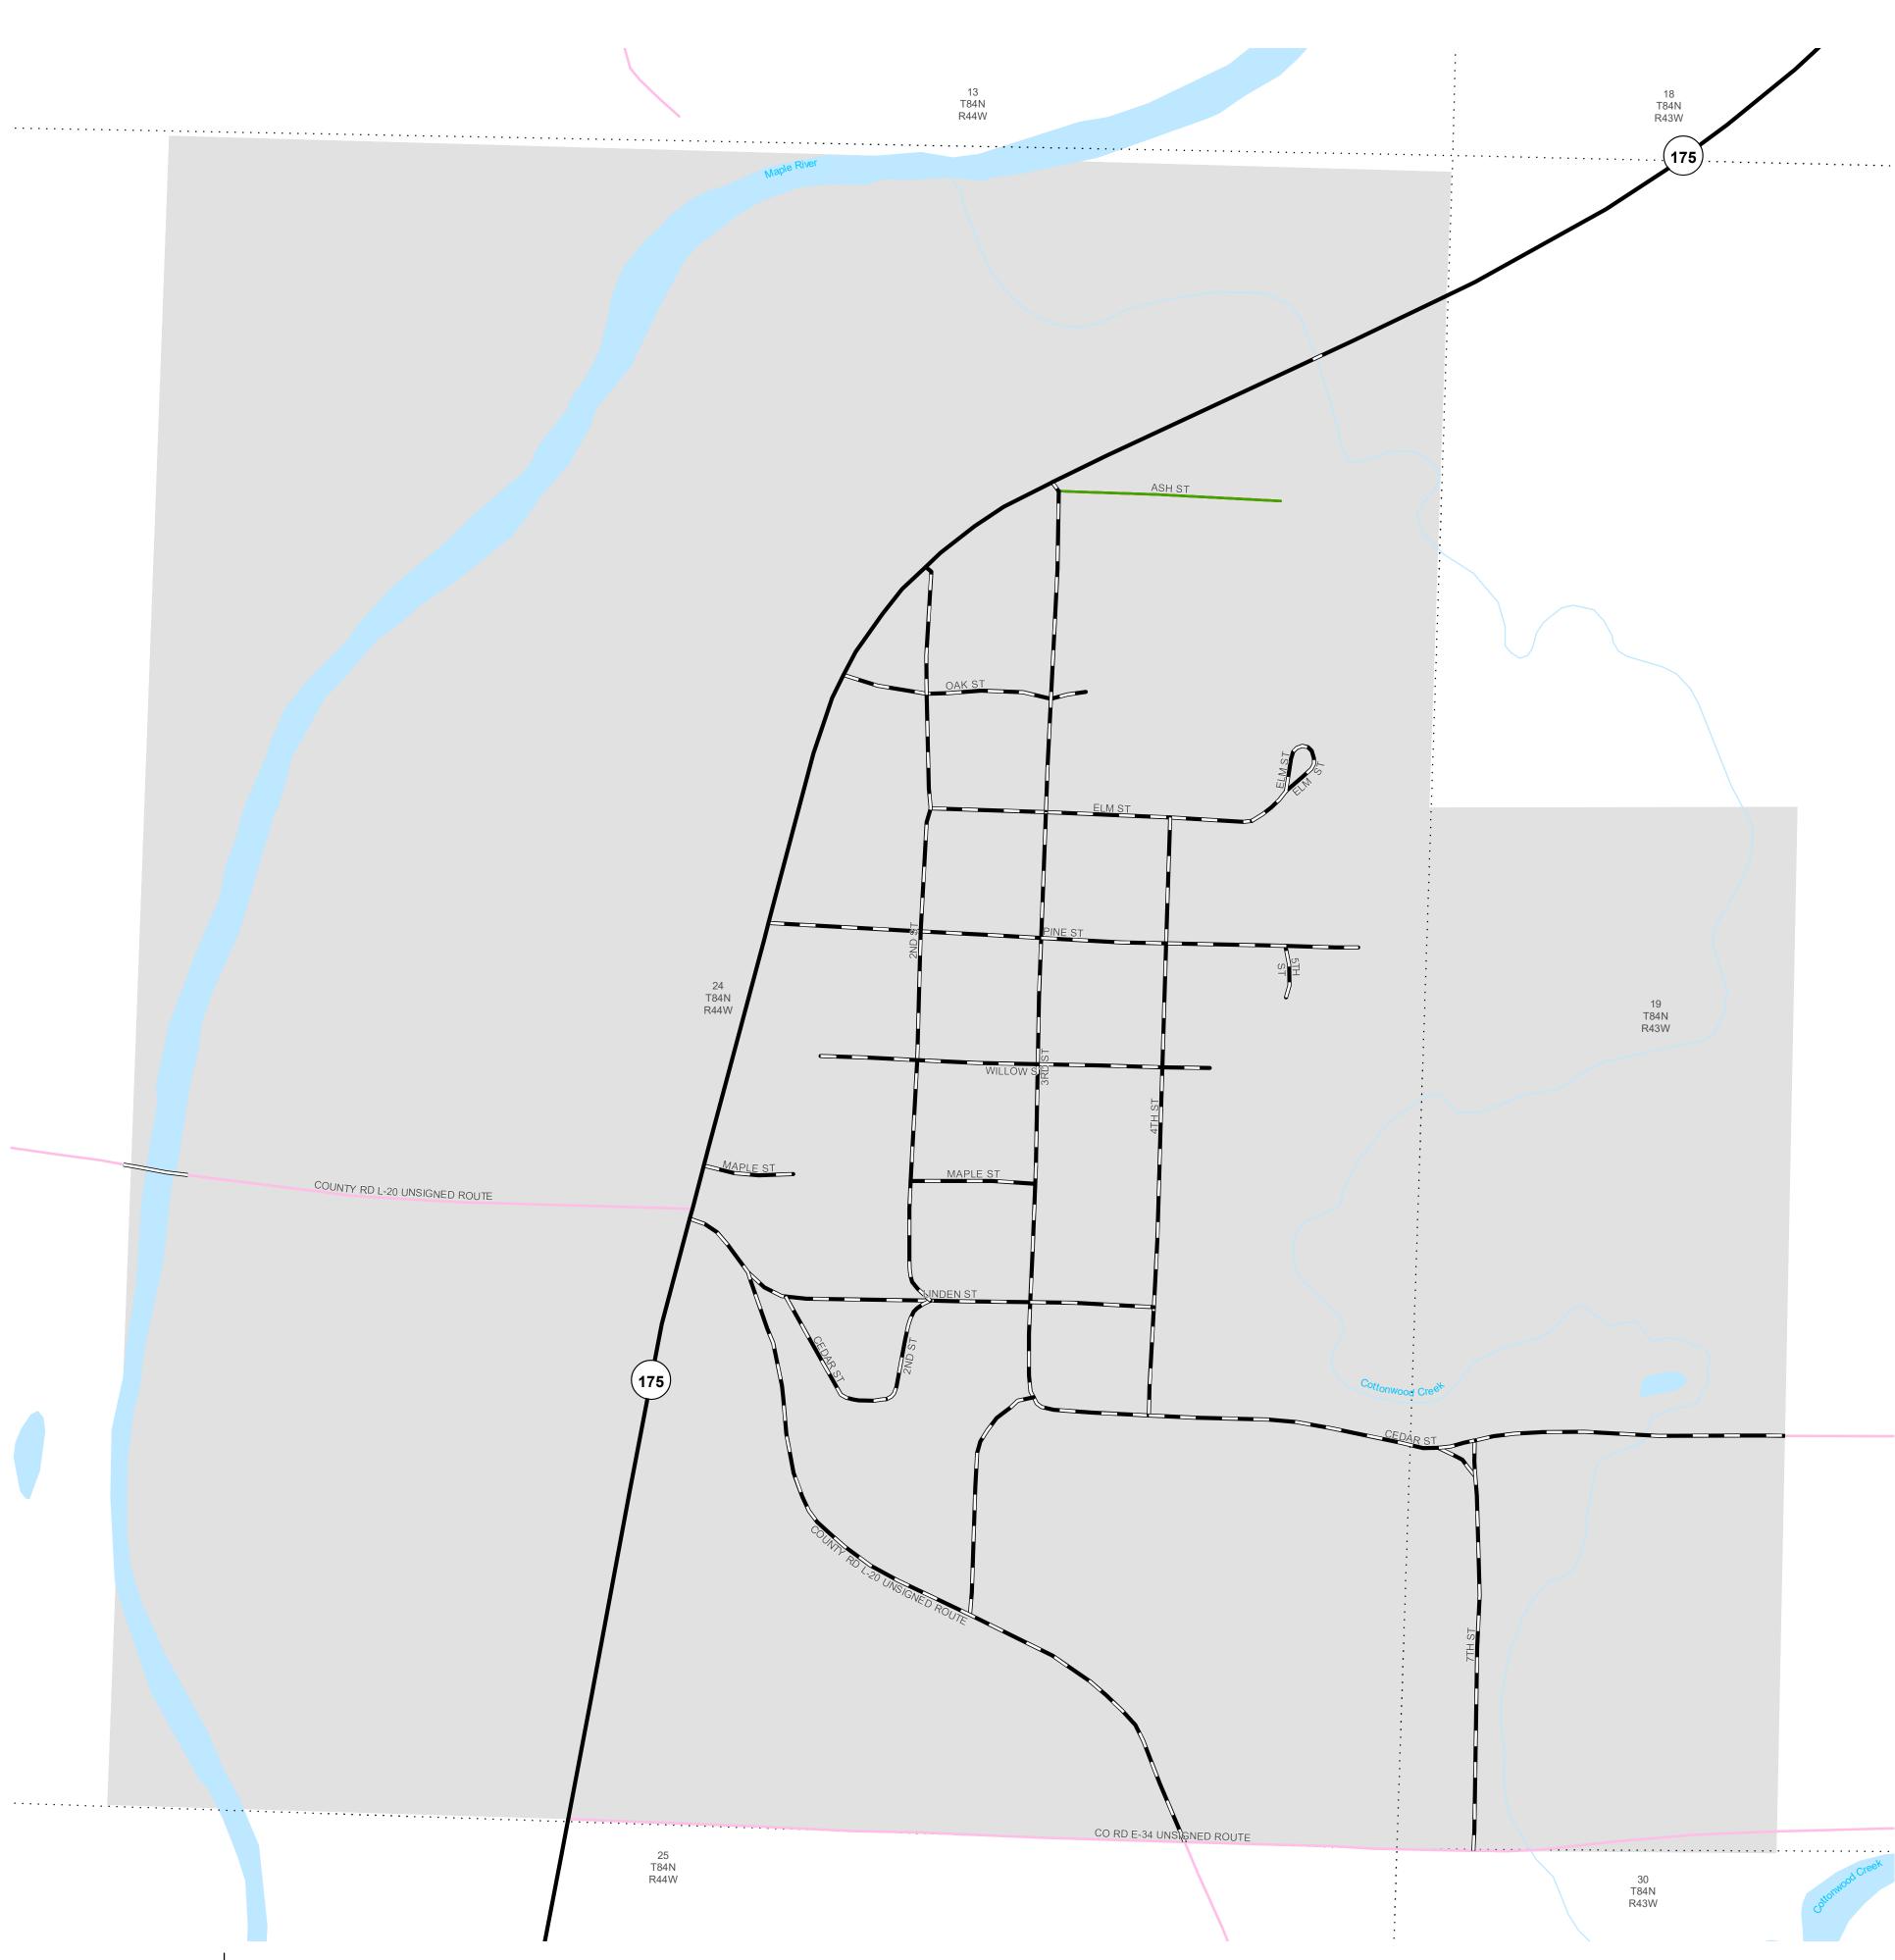

# Castana 67 - 1165

Roads Current as of January 1, 2019 Bridges Current as of September 1, 2019