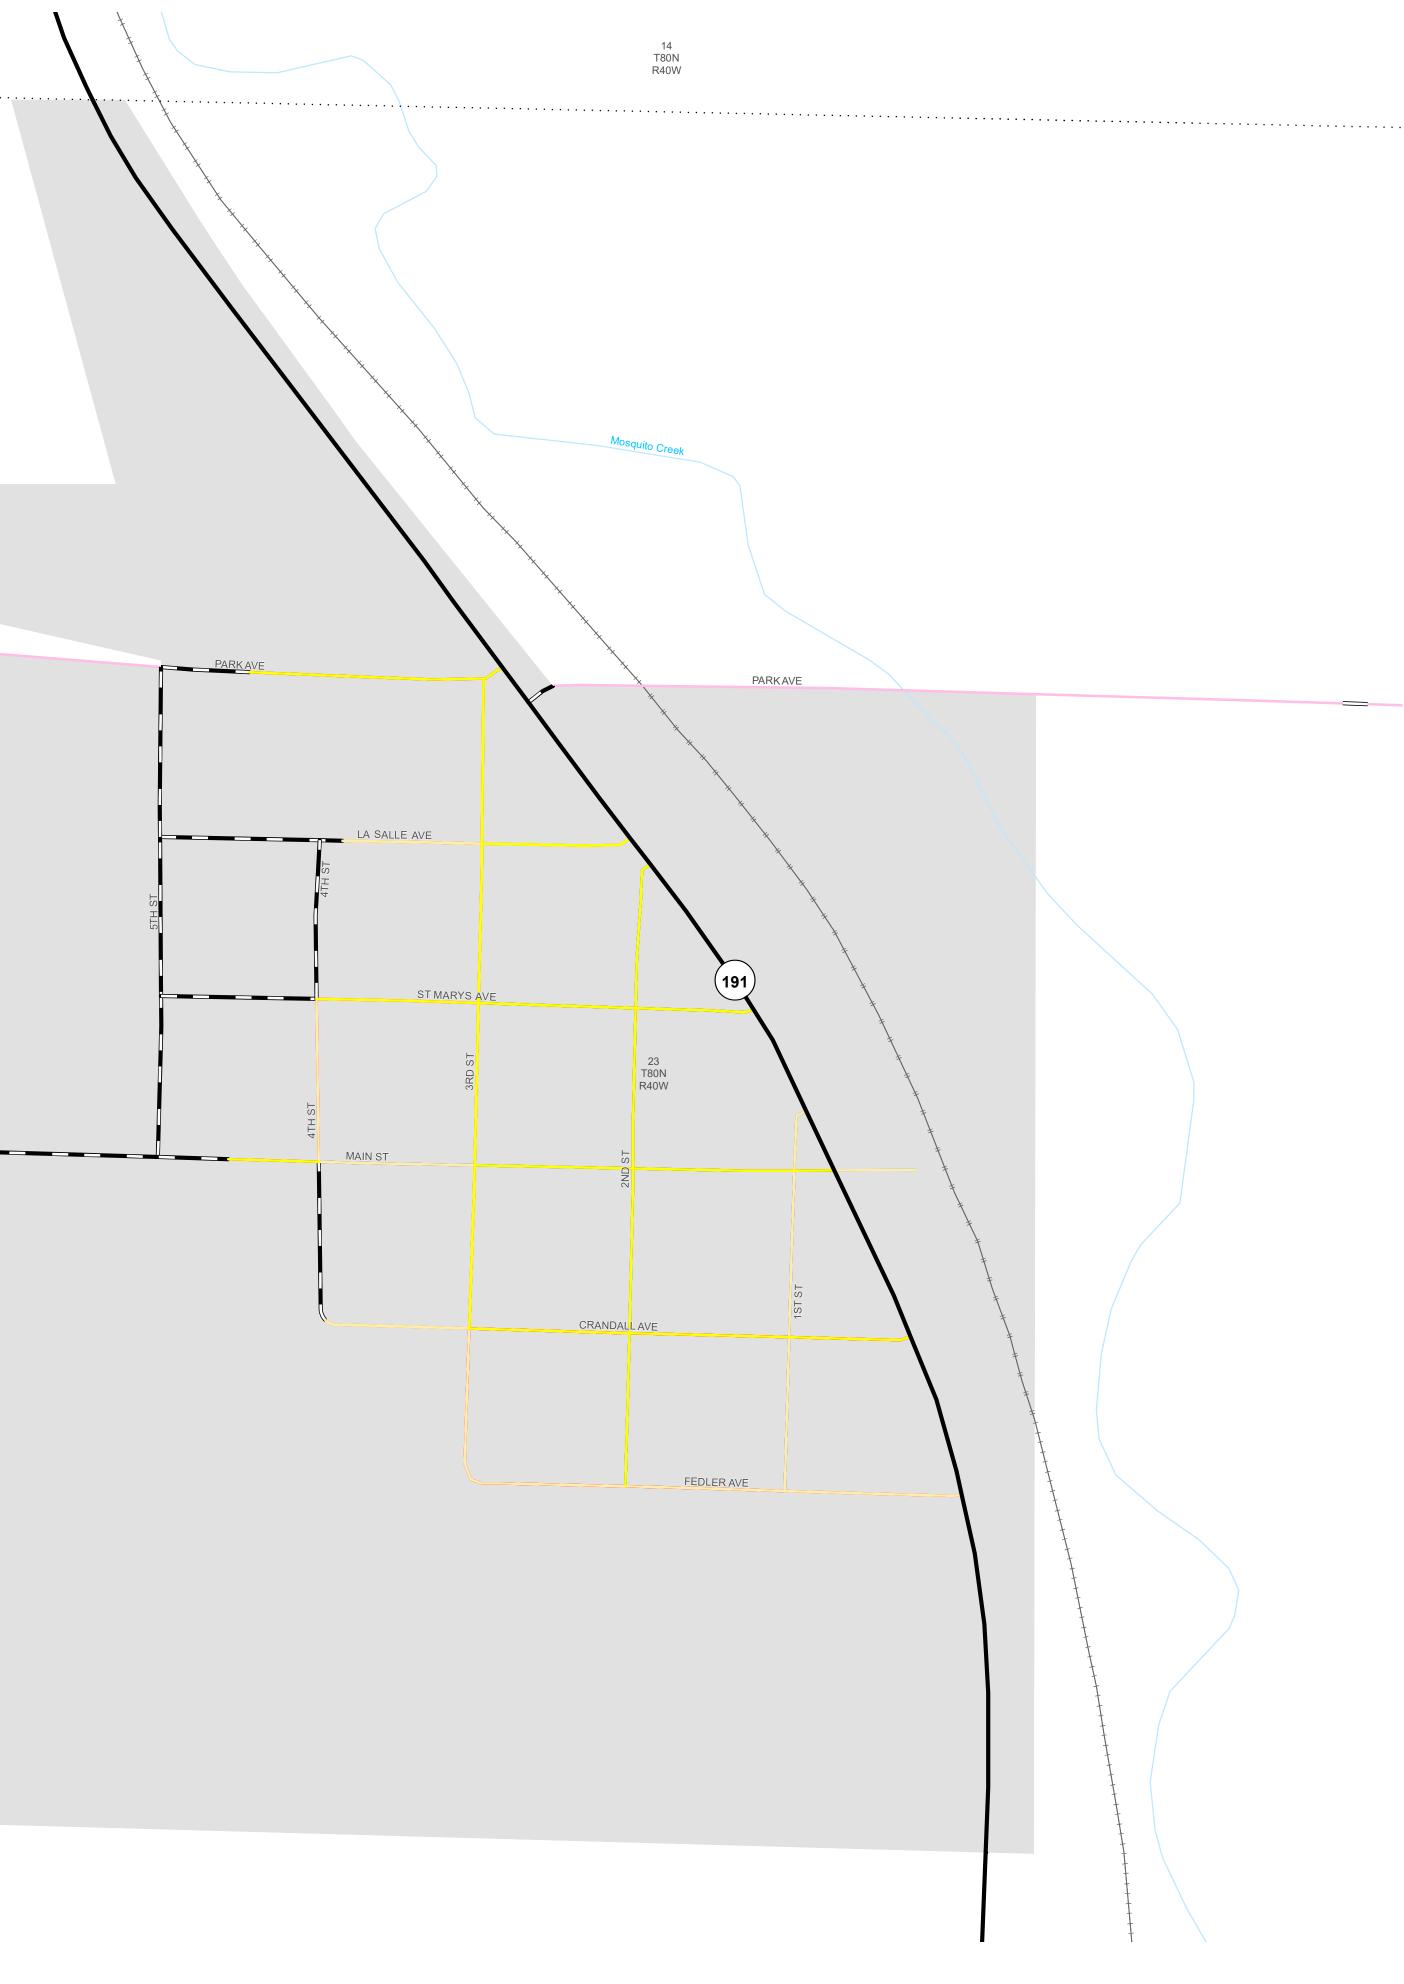

## CURBS

Right shoulder has curbs

Left shoulder has curbs

Incomplete Road Data

|   |     |     |     |       | Feet  |
|---|-----|-----|-----|-------|-------|
| 0 | 170 | 340 | 680 | 1,020 | 1,360 |

15 T80N R40W