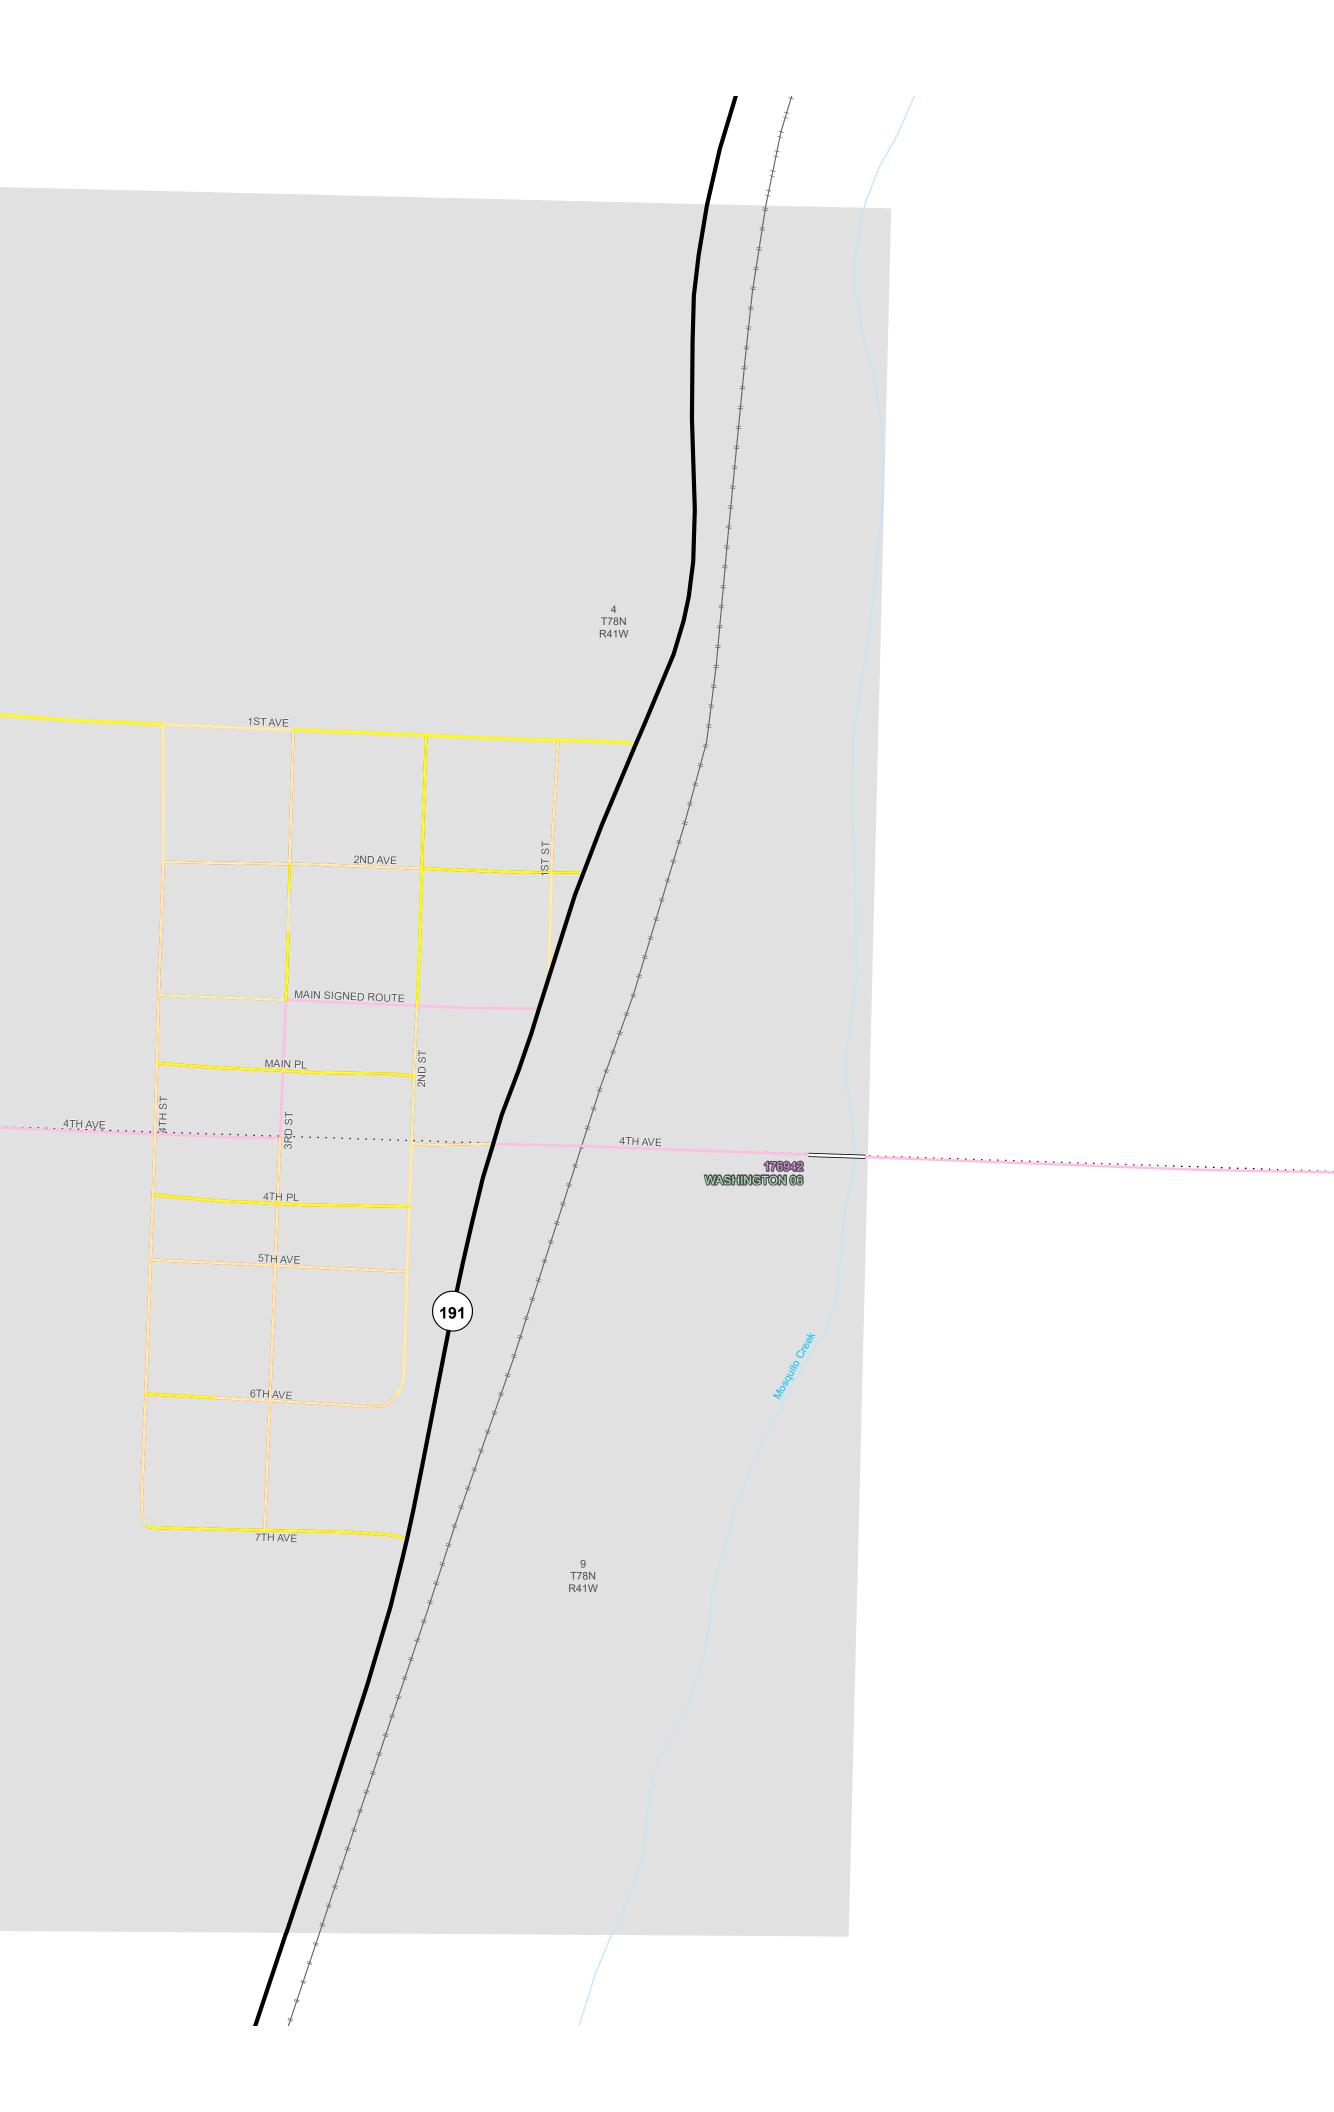

Right shoulder has curbs

Left shoulder has curbs

Incomplete Road Data

0 205 410 820 1,230

8 T78N R41W

Feet

1,640