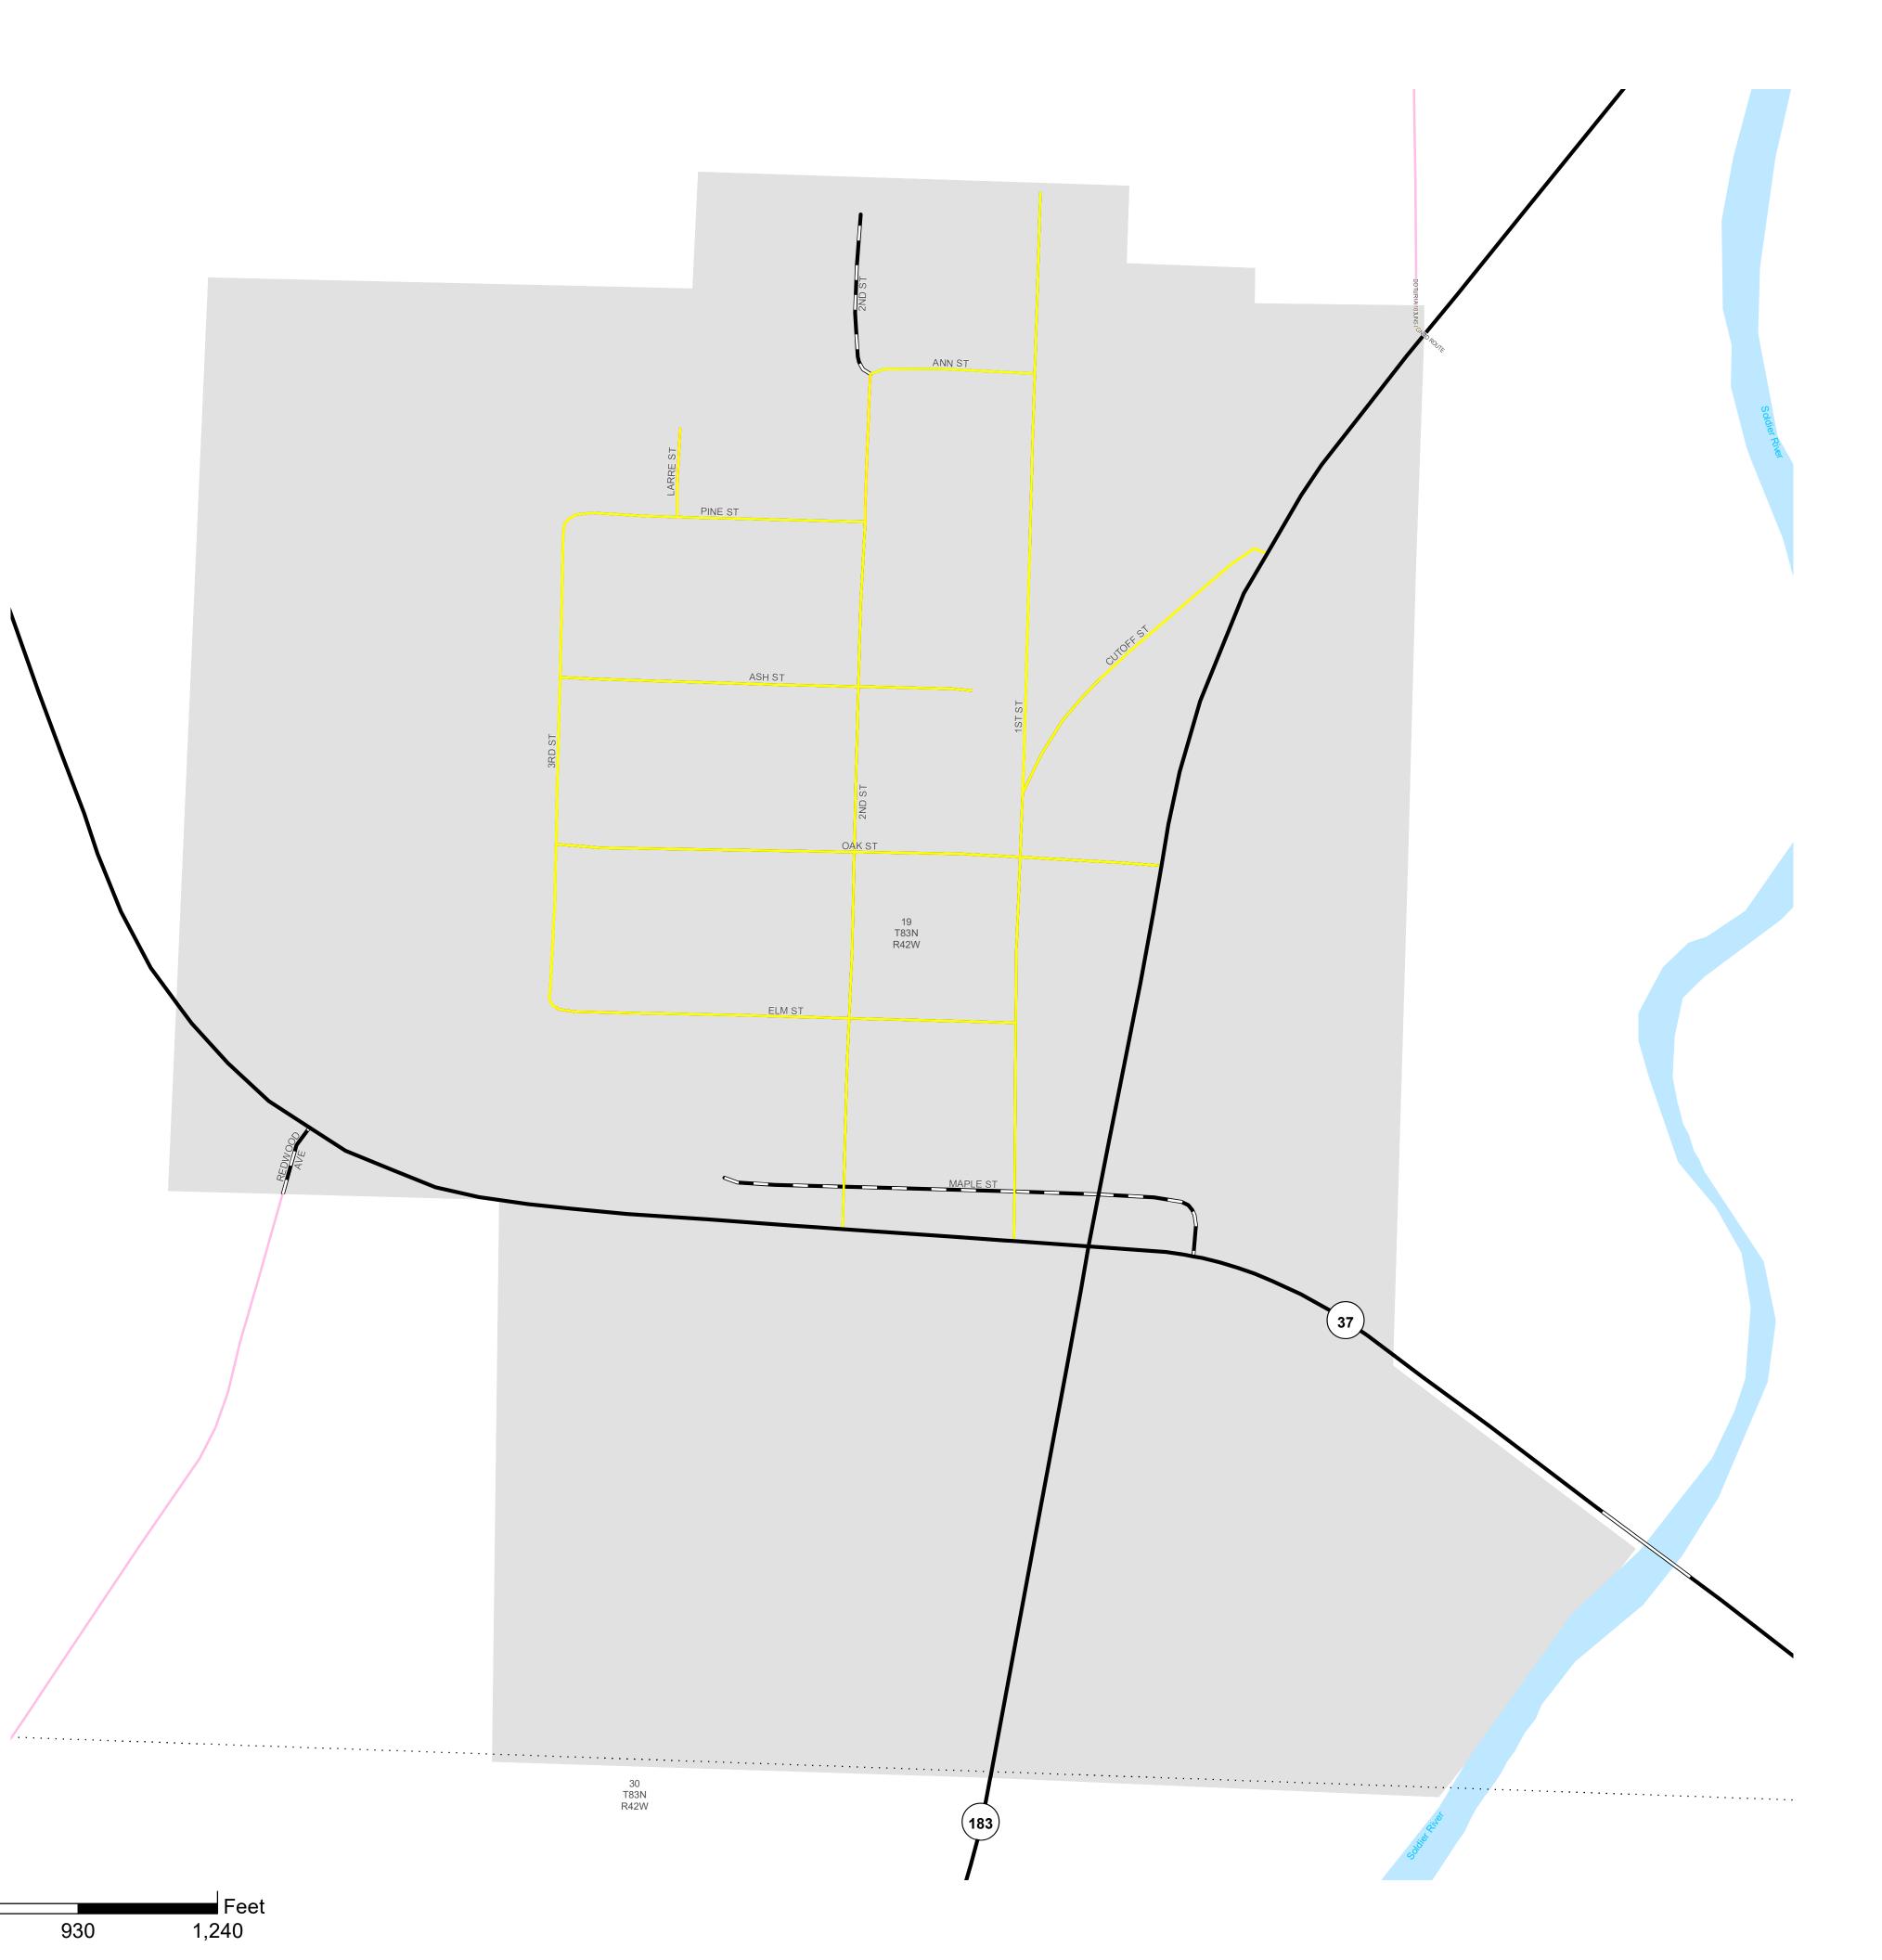

# Soldier

67 - 7125 Roads Current as of January 1, 2019 Bridges Current as of September 1, 2019