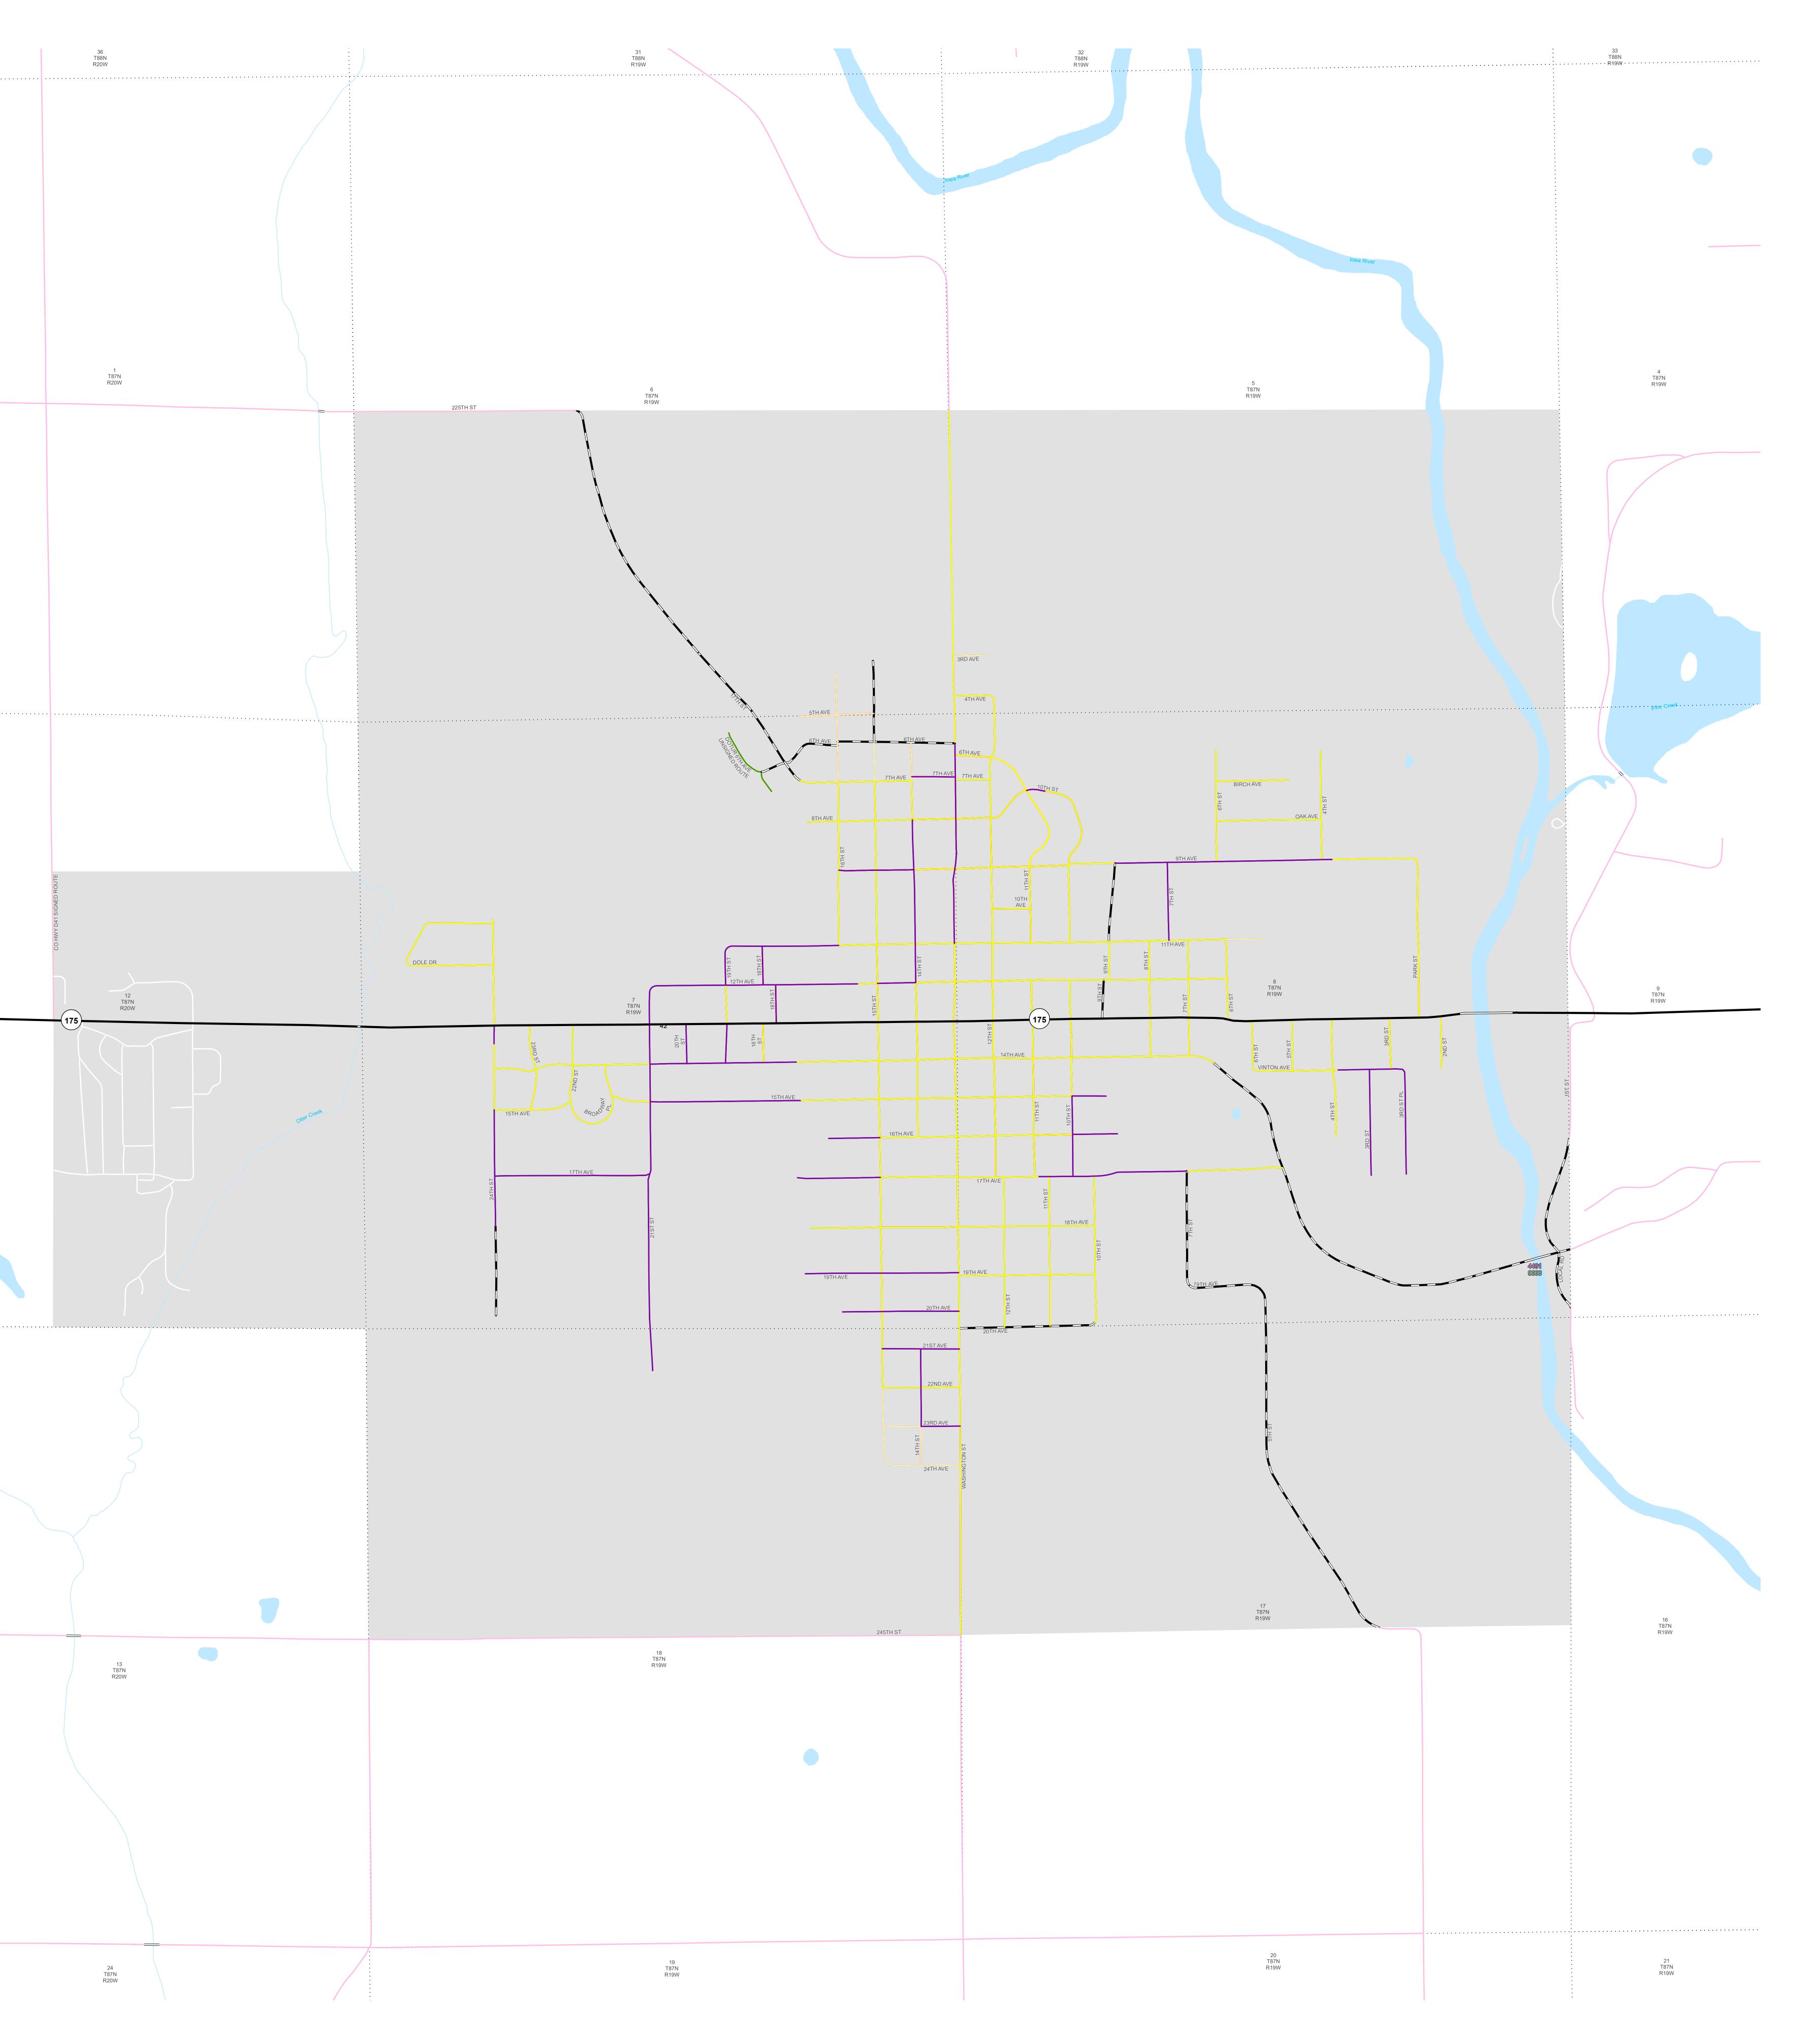

# Eldora

42 **-** 2280 Roads Current as of January 1, 2020 Bridges Current as of July 27, 2020