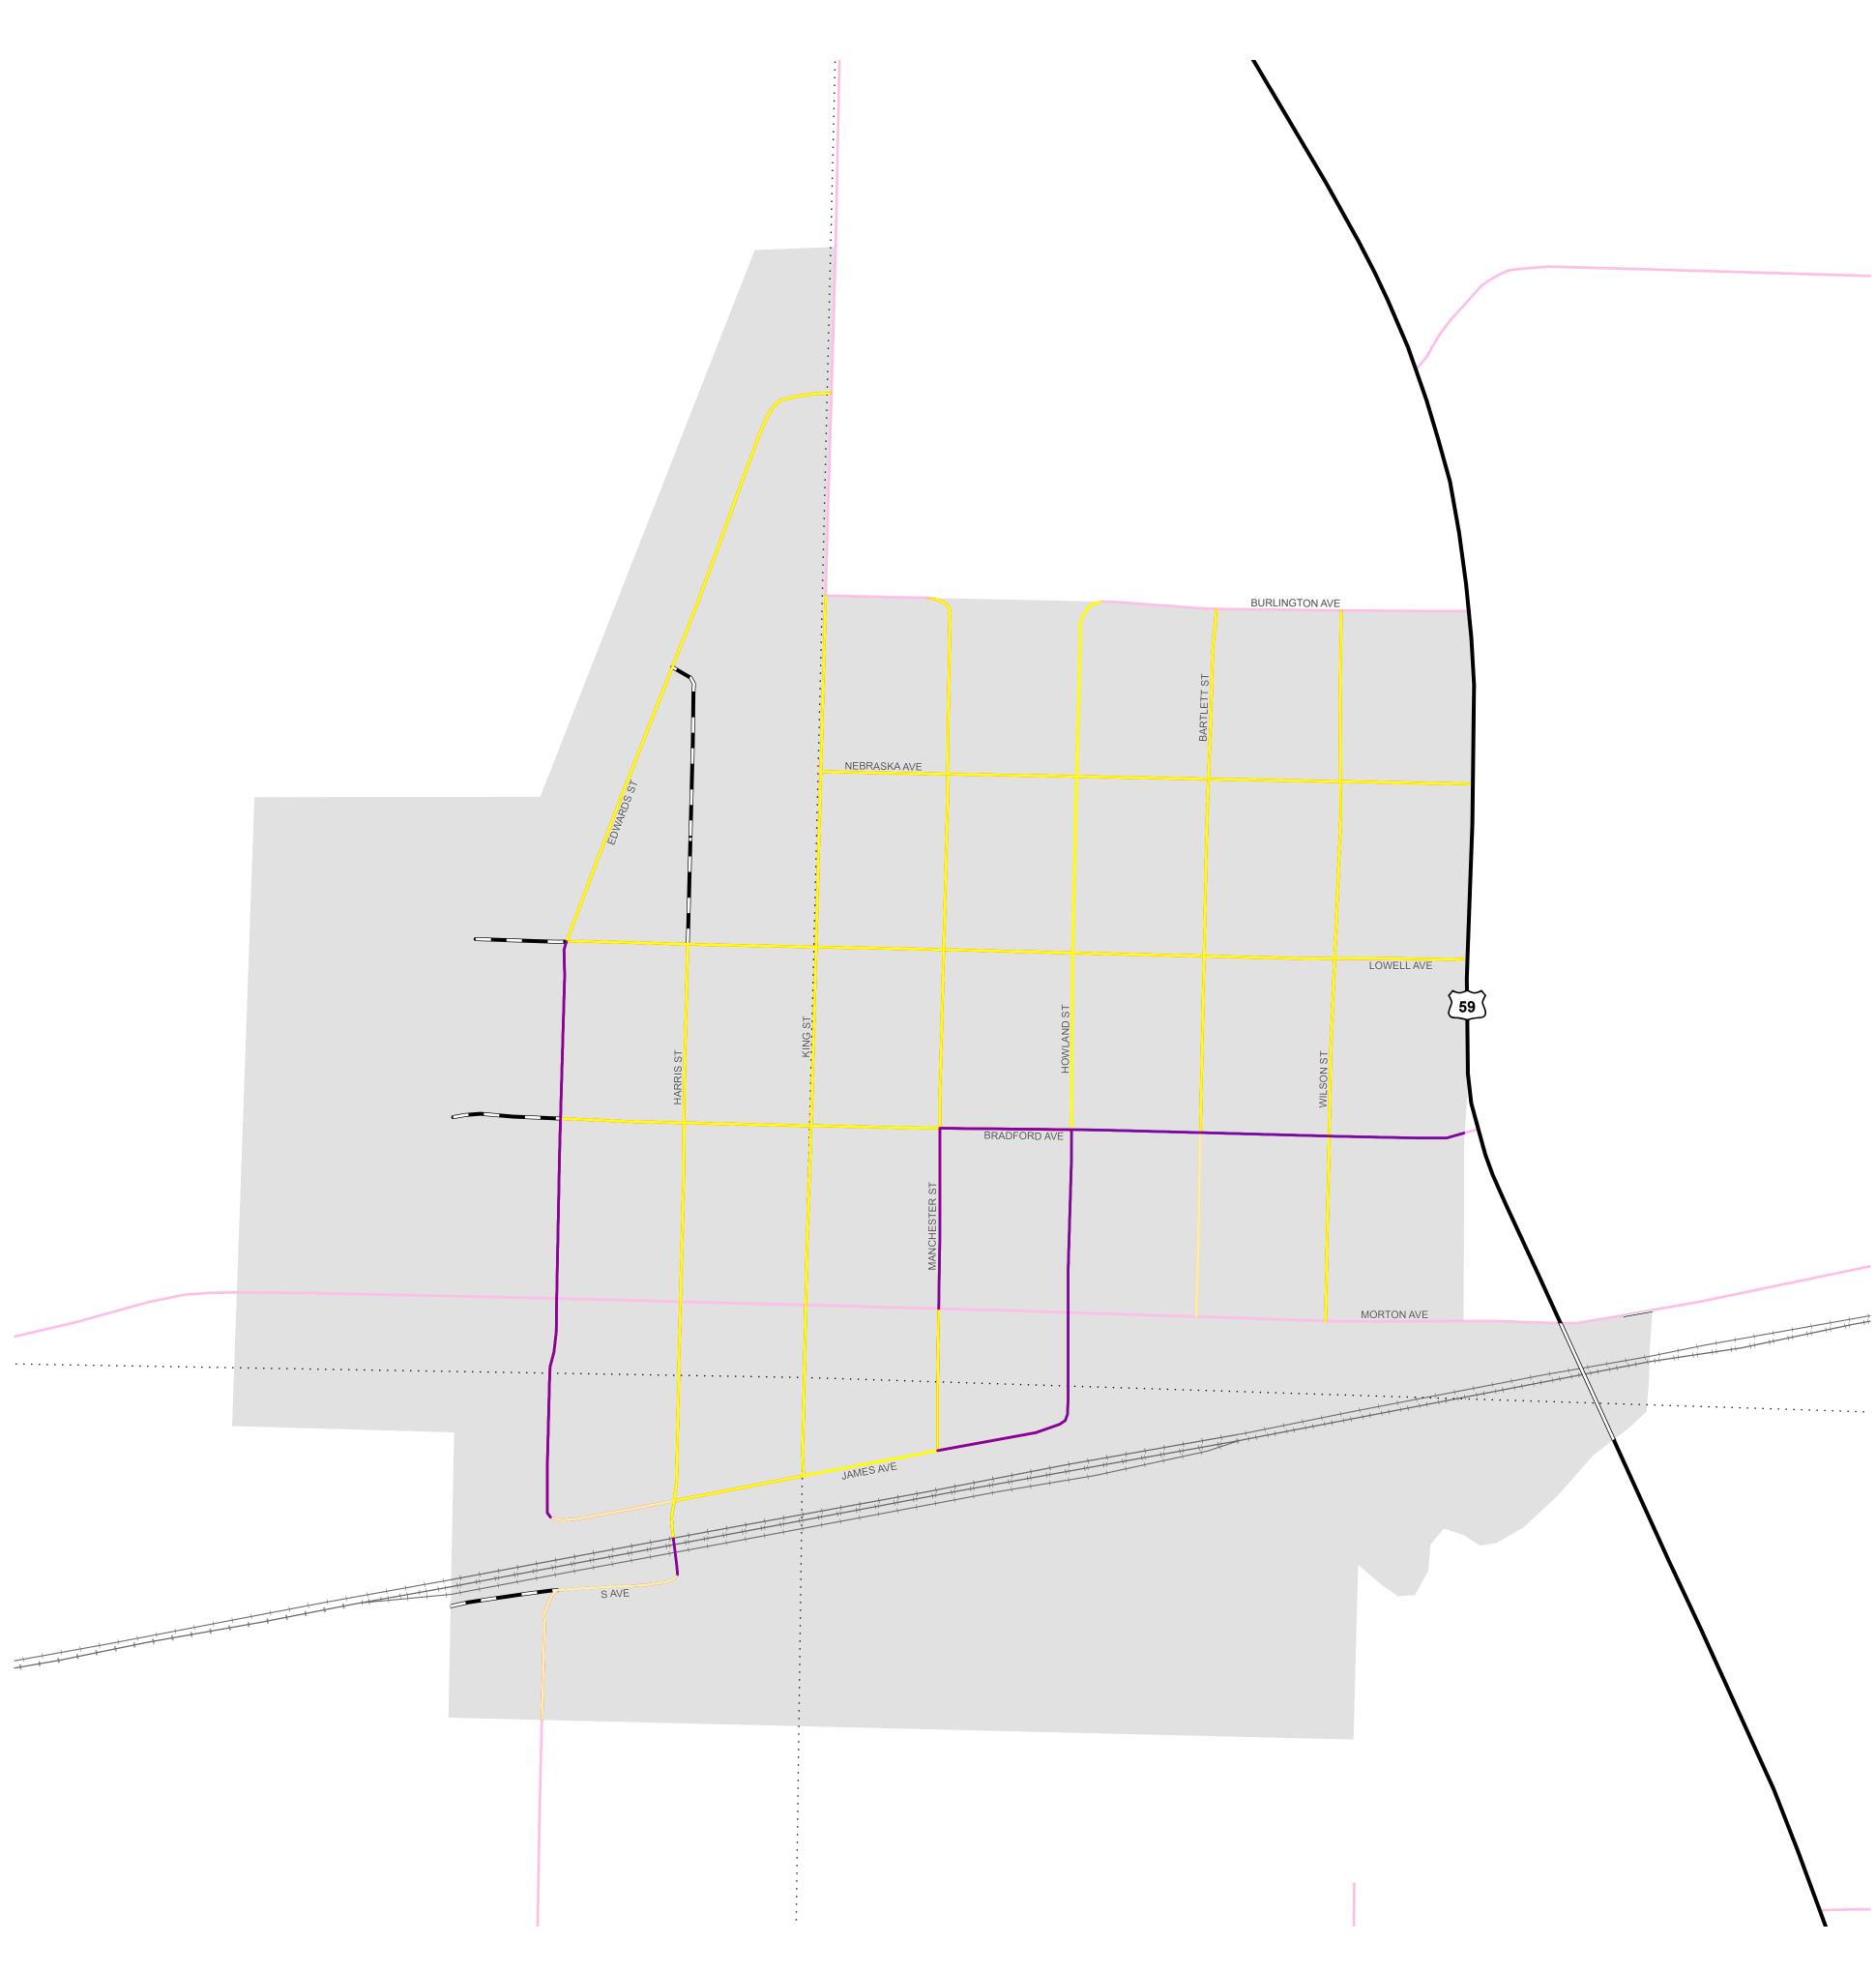

## Emerson

65 - 2387 Roads Current as of January 1, 2023 Bridges Current as of August 15, 2023

Incomplete Road Data

 O
 65
 130
 260
 390
 520

Feet

S AVE