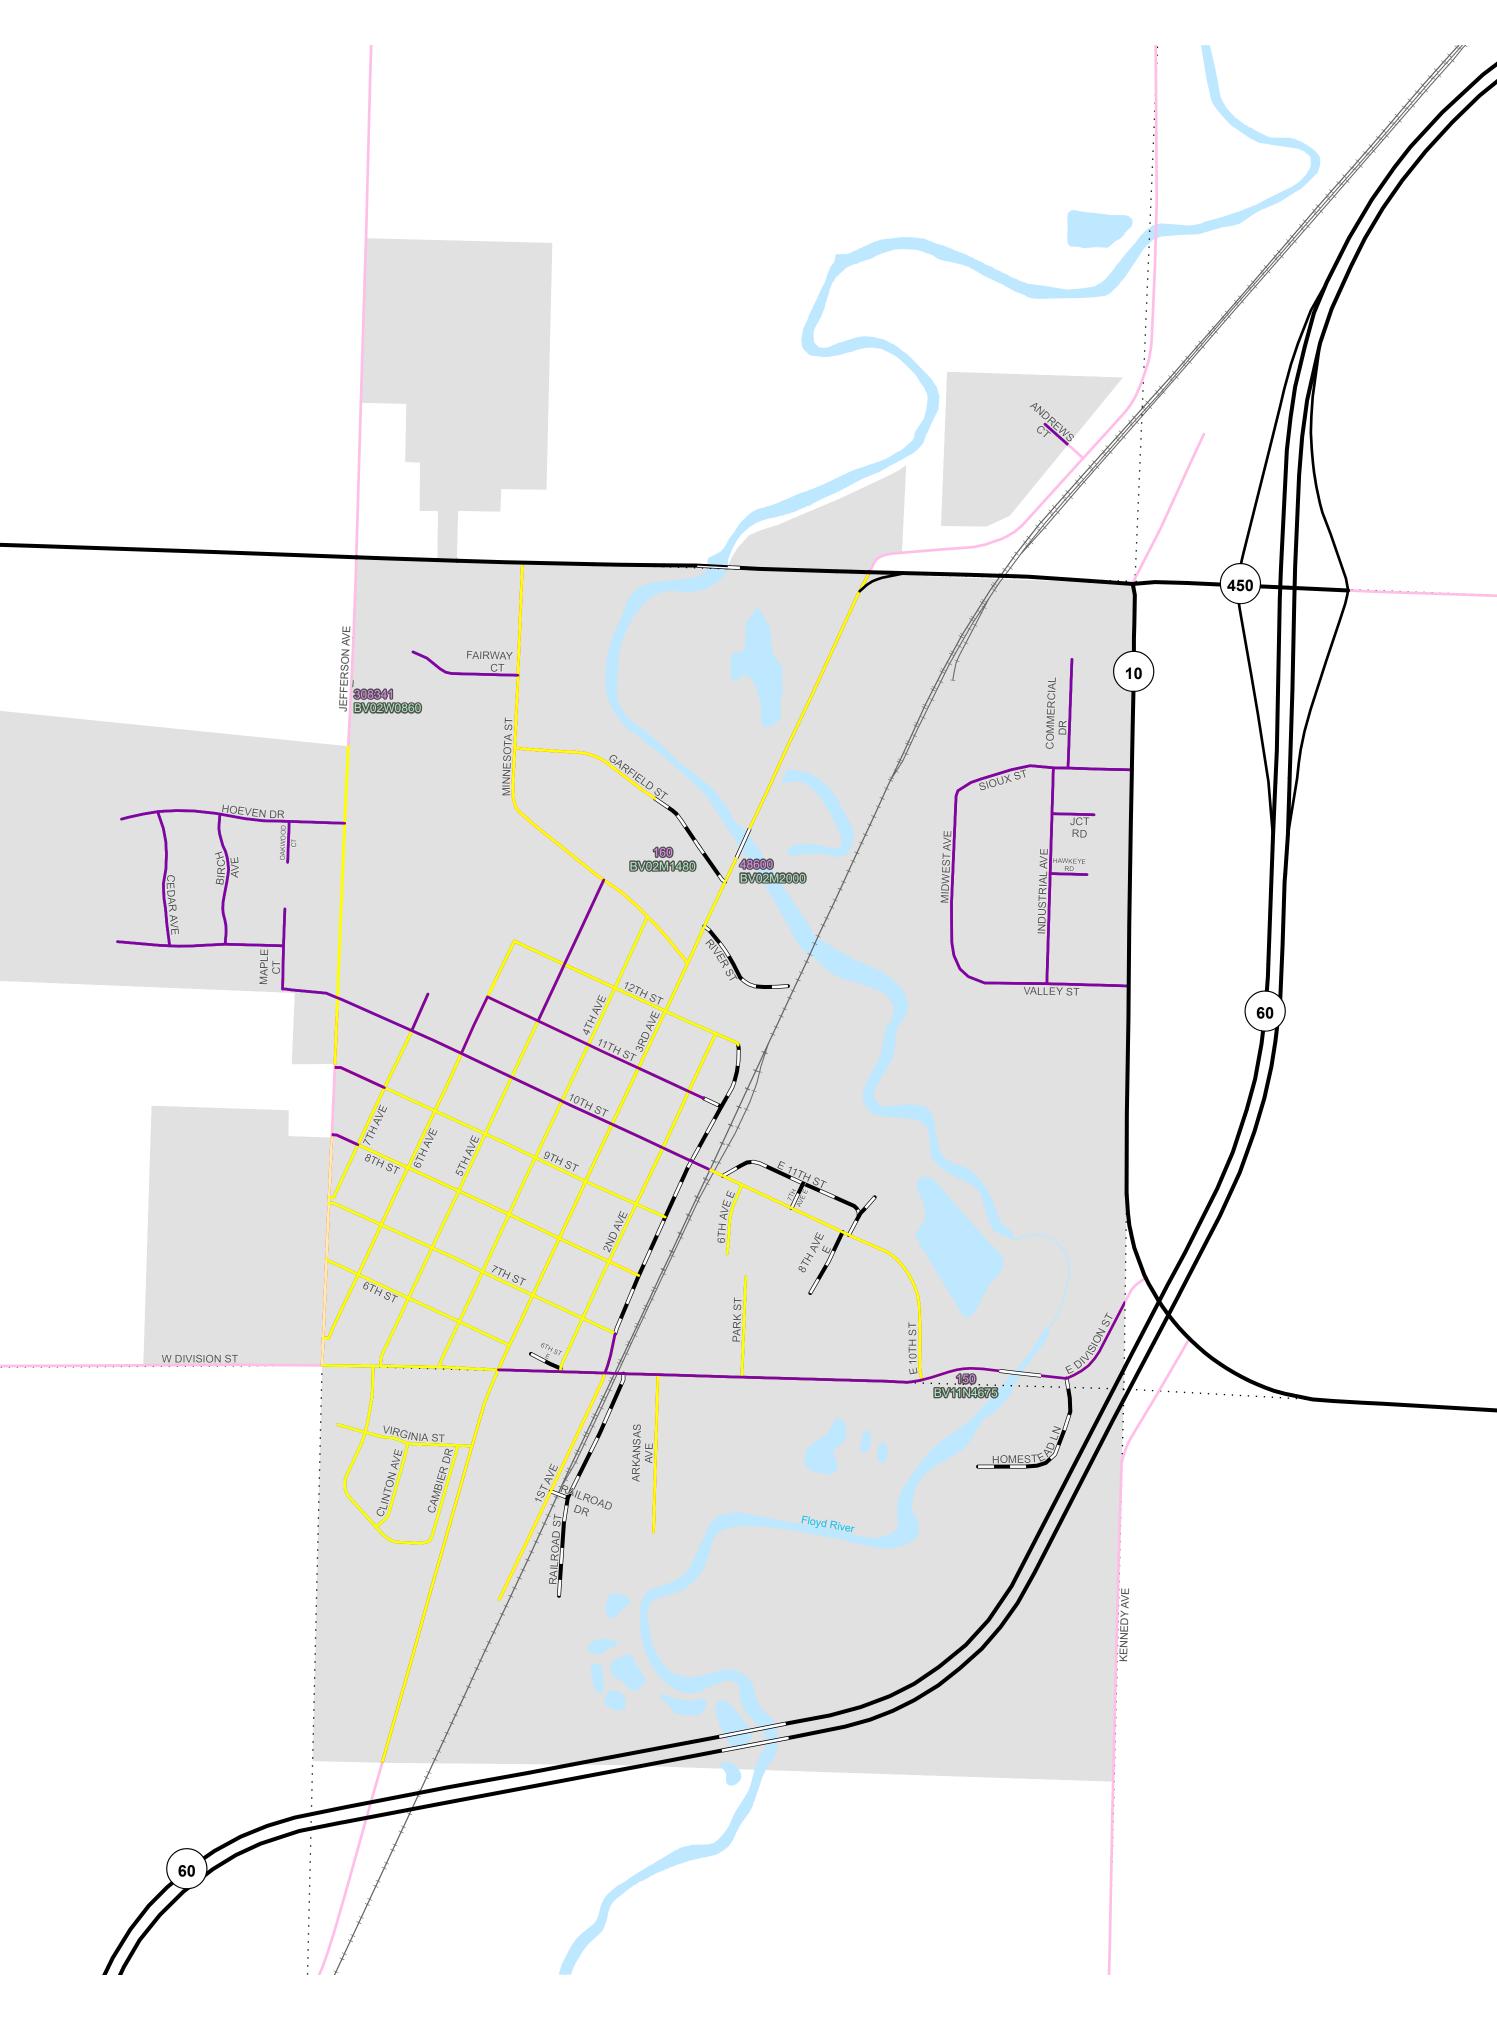

# Alton

84 - 130 Roads Current as of January 1, 2023 Bridges Current as of August 15, 2023

## BRIDGES

|        | Bridges     |
|--------|-------------|
| 500660 | FHWA Number |
| 500660 | Bridge ID   |

Feet 0 205 410 820 1,230 1,640