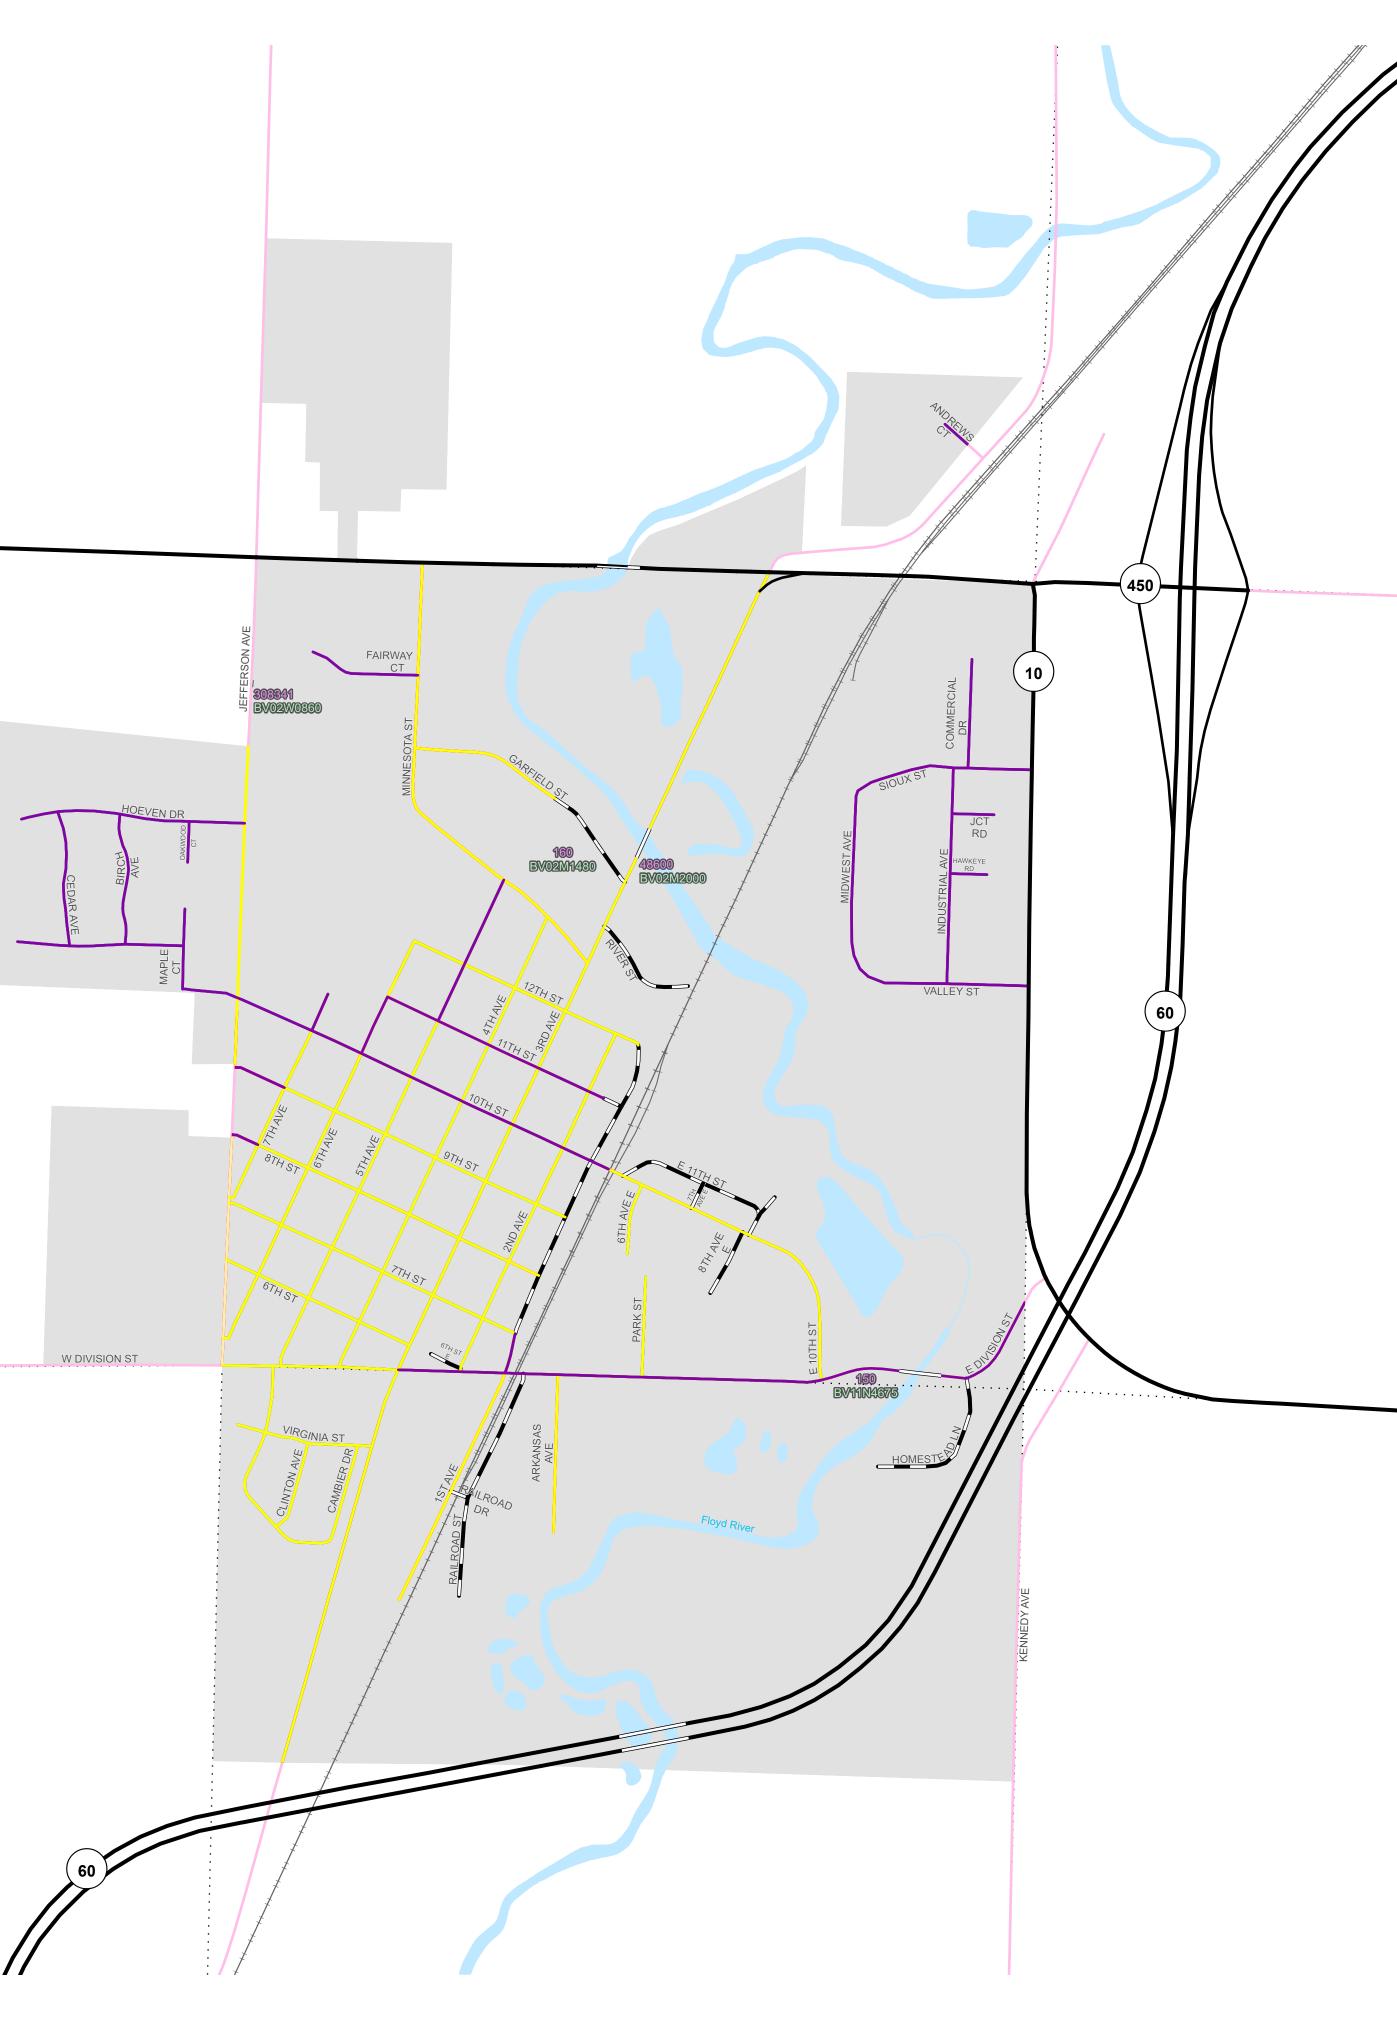

# Alton

84 - 130 Roads Current as of January 1, 2023 Bridges Current as of August 15, 2023

## BRIDGES

|        | Bridges     |
|--------|-------------|
| 500660 | FHWA Number |
| 500660 | Bridge ID   |

Feet 0 205 410 820 1,230 1,640