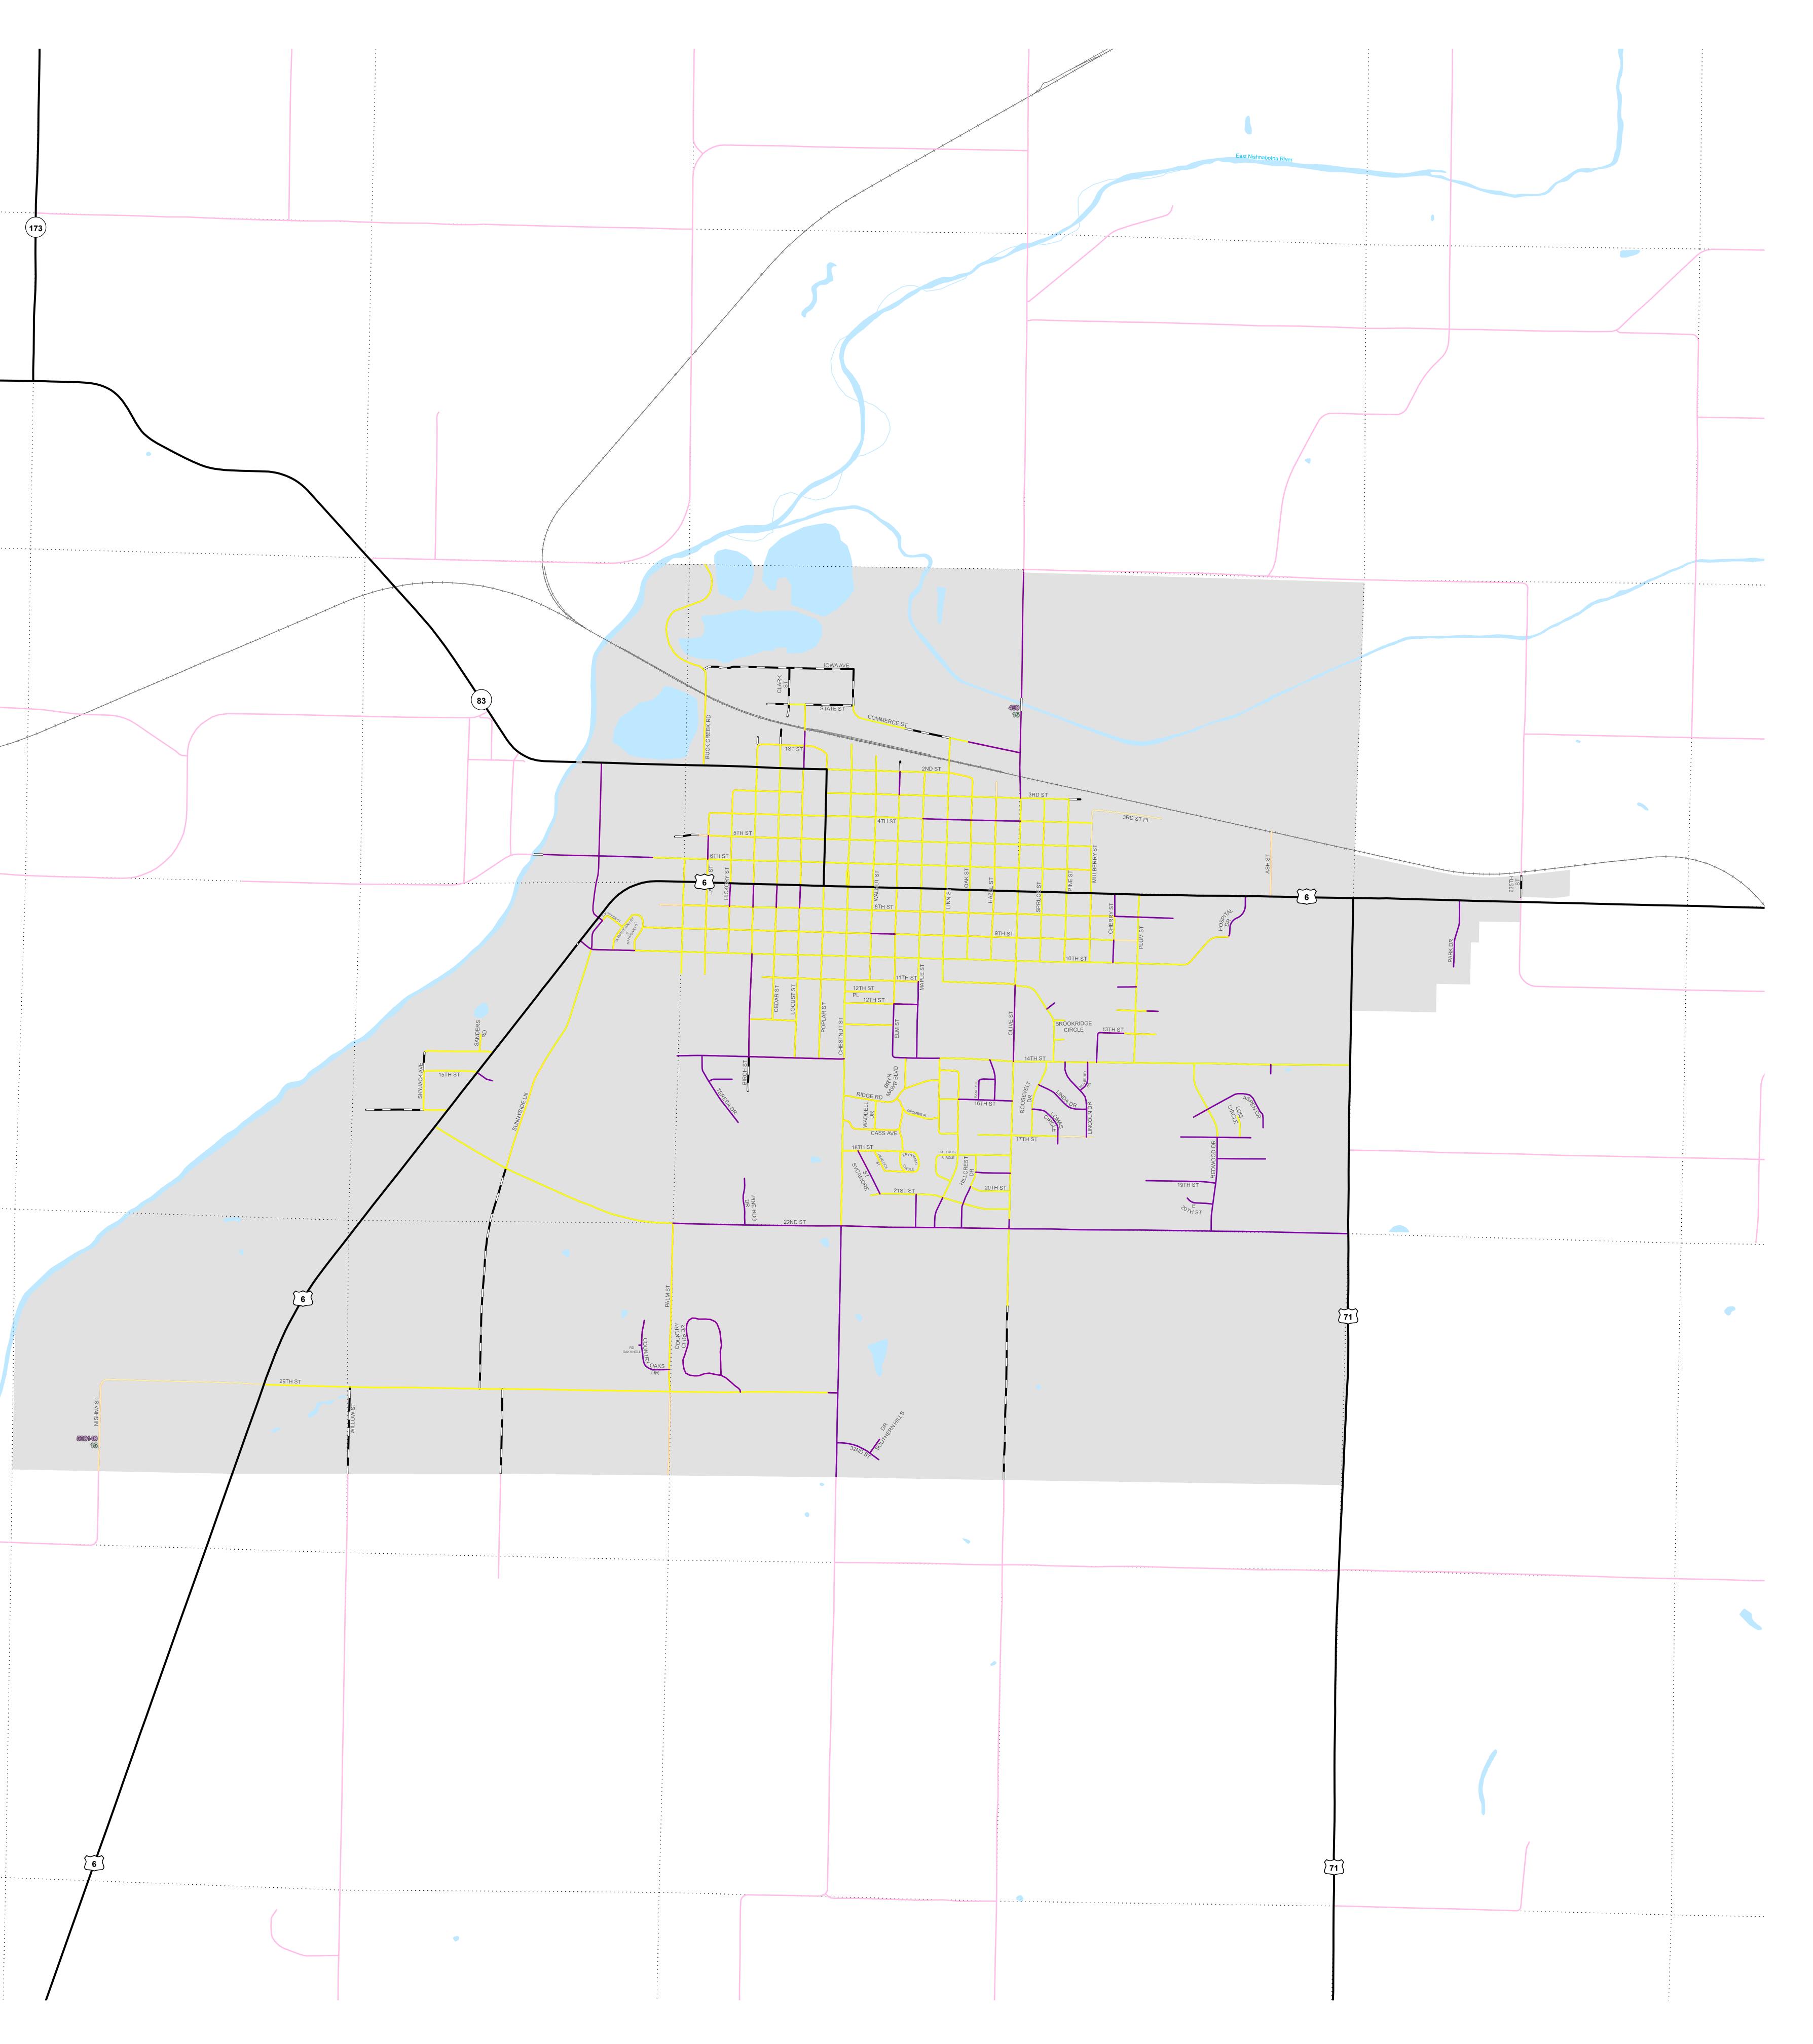

# **Atlantic** 15 - 285

Roads Current as of January 1, 2023 Bridges Current as of August 15, 2023

0 500 1,000 2,000

 See
 See

 3,000
 4,000