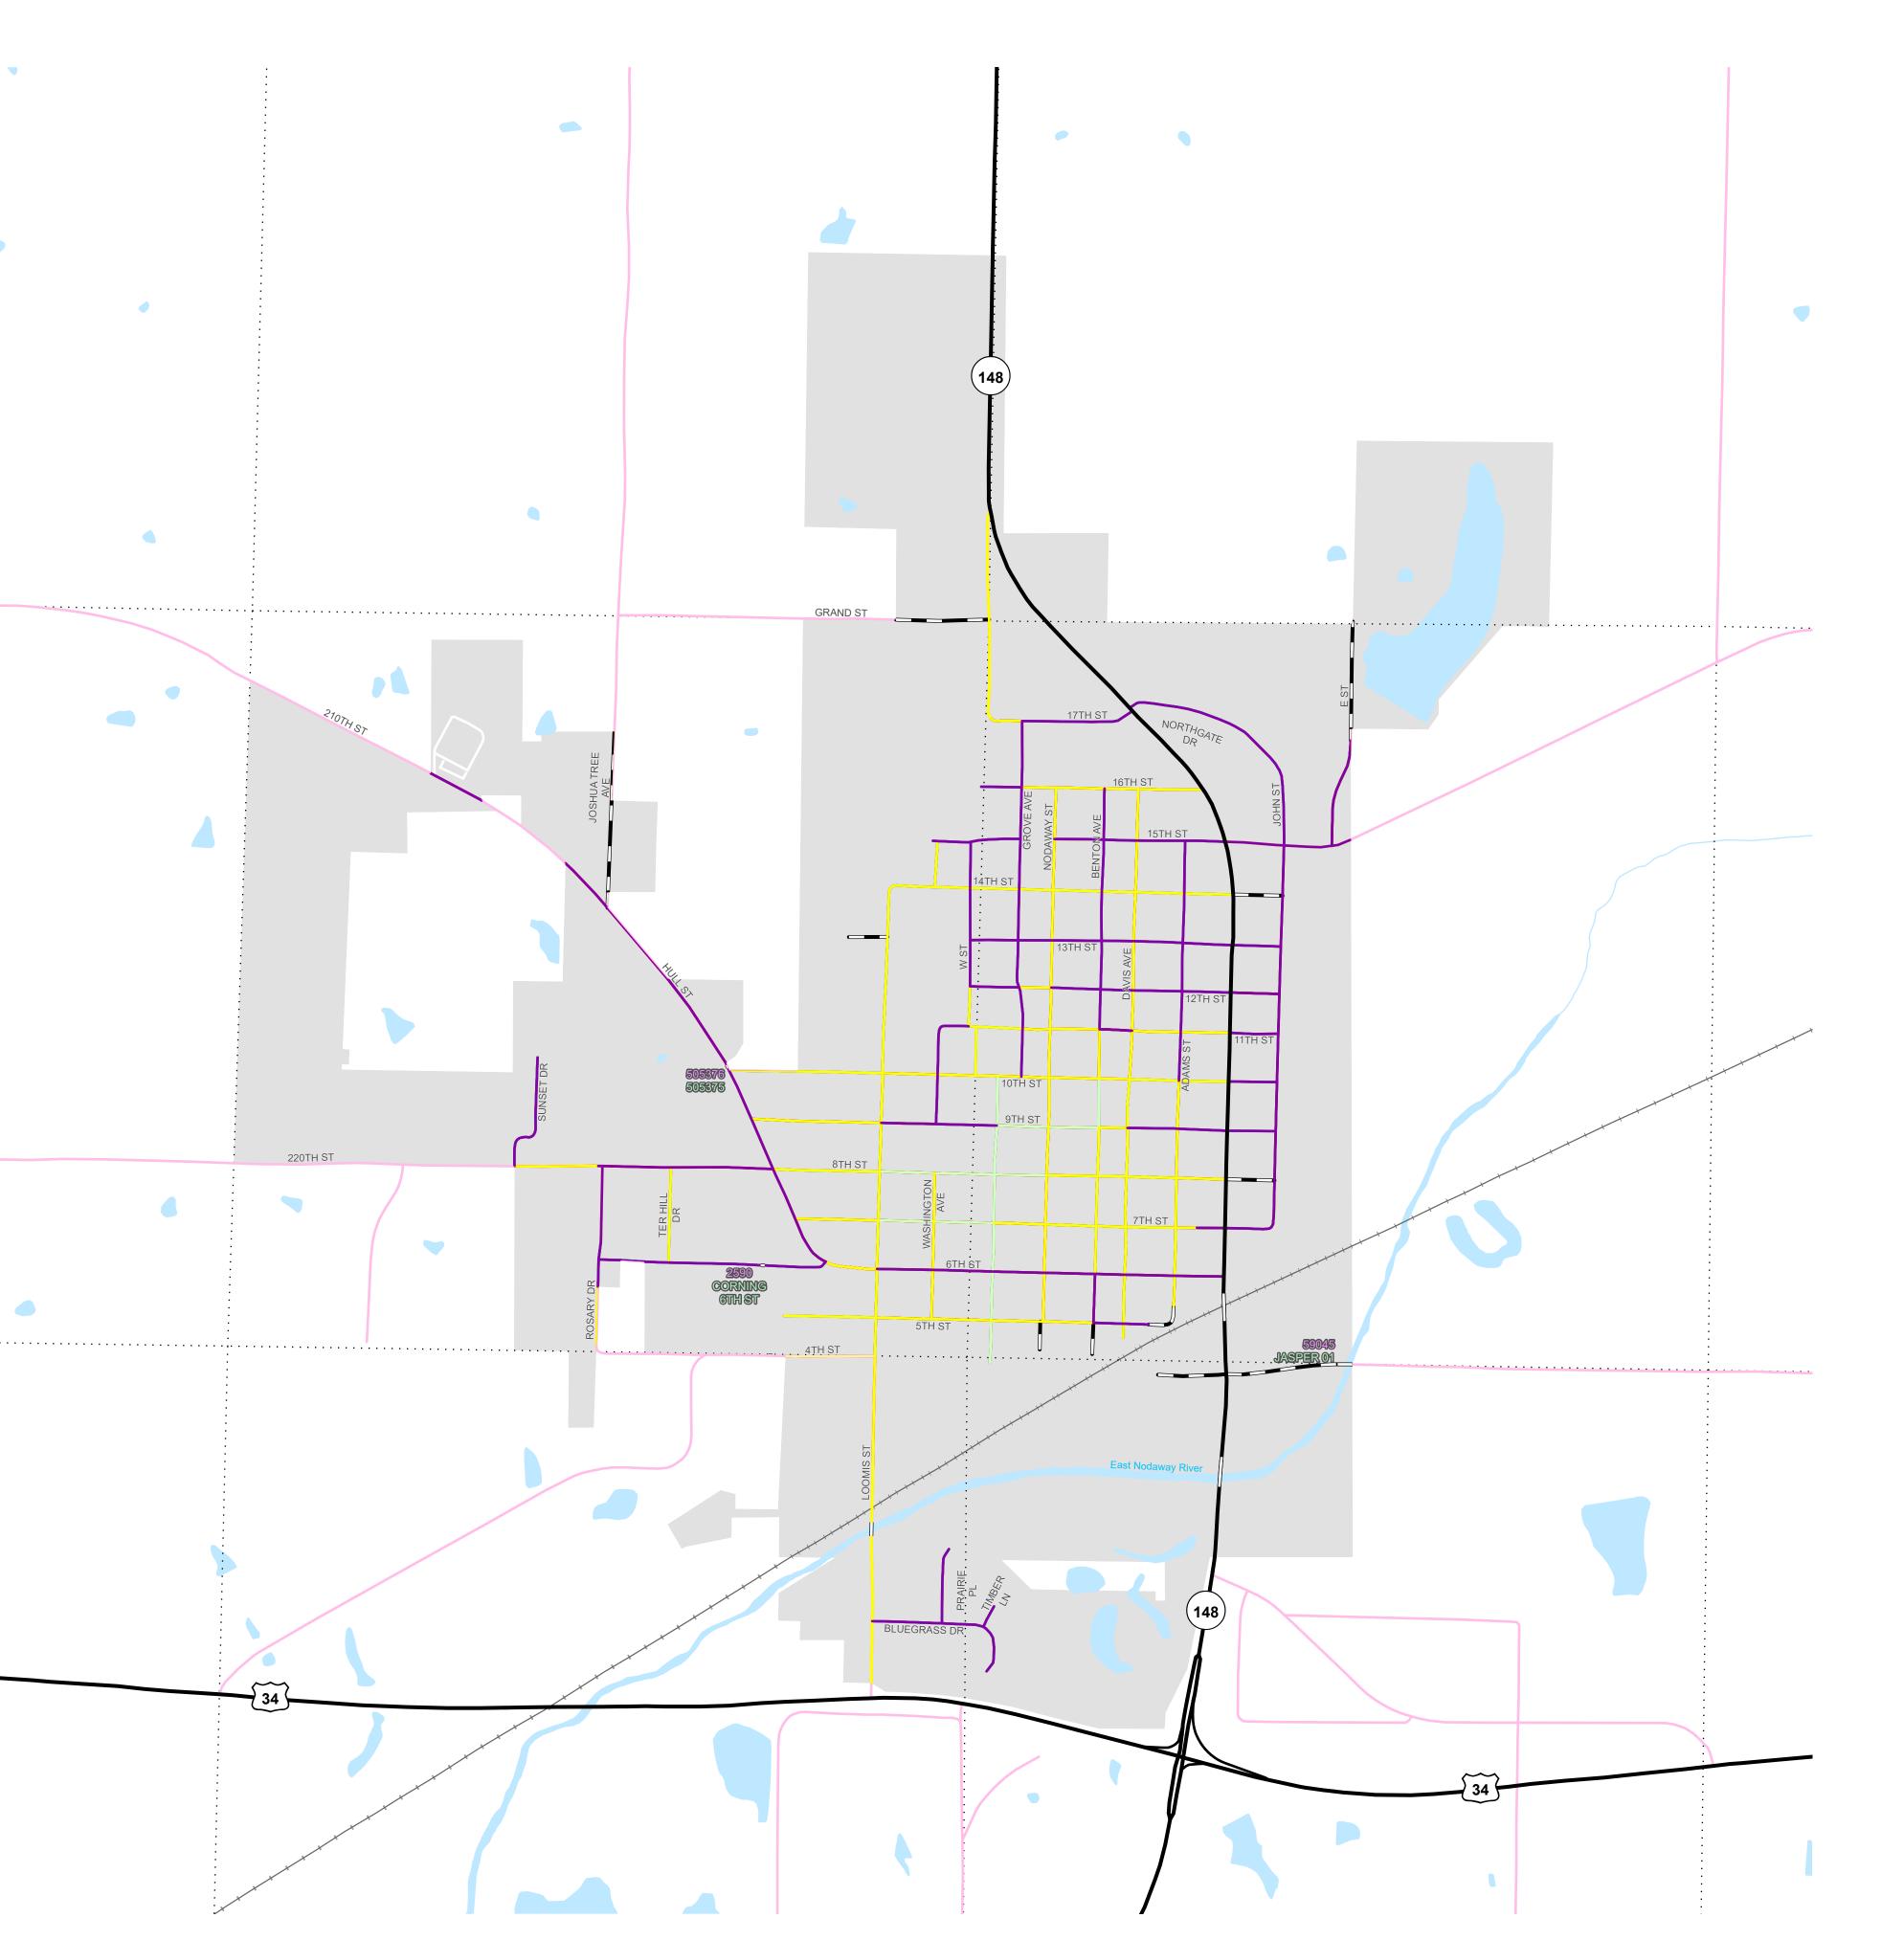

2 - 1590 Roads Current as of January 1, 2023 Bridges Current as of August 15, 2023

## SURFACE TYPE

|       | Portland Cement Concrete                    |  |
|-------|---------------------------------------------|--|
|       | Asphalt                                     |  |
|       | Bituminous                                  |  |
|       | Gravel                                      |  |
|       | Brick                                       |  |
|       | Combination                                 |  |
|       | Earth                                       |  |
|       | Unknown                                     |  |
|       | SURFACE WIDTH                               |  |
|       | Less than or equal to 21 feet               |  |
|       | 22 to 23 feet                               |  |
|       | 24 to 25 feet                               |  |
|       | 26 to 31 feet                               |  |
|       | Greater than or equal to 32 feet            |  |
| -     |                                             |  |
| S     | SHOULDER WIDTH                              |  |
|       | Less than or equal to 2 feet                |  |
|       | 3 to 4 feet                                 |  |
|       | Greater than or equal to 5 feet             |  |
|       | MEDIAN TYPE                                 |  |
|       | Hard Surface without barrier                |  |
|       | Grass Surface without barrier               |  |
|       | Hard surface with barrier                   |  |
|       | Grass surface with barrier                  |  |
|       | Barrier                                     |  |
|       | MEDIAN WIDTH                                |  |
|       |                                             |  |
|       | Less than or equal to 6 feet<br>7 to 9 feet |  |
|       | 10 to 15 feet                               |  |
|       | 16 to 24 feet                               |  |
|       | Greater than or equal to 25 feet            |  |
|       |                                             |  |
|       | CURBS                                       |  |
|       | Right shoulder has curbs                    |  |
|       | Left shoulder has curbs                     |  |
|       | Incomplete Road Data                        |  |
|       | Feet                                        |  |
| 0 210 | 0 420 840 1,260 1,680                       |  |
|       |                                             |  |