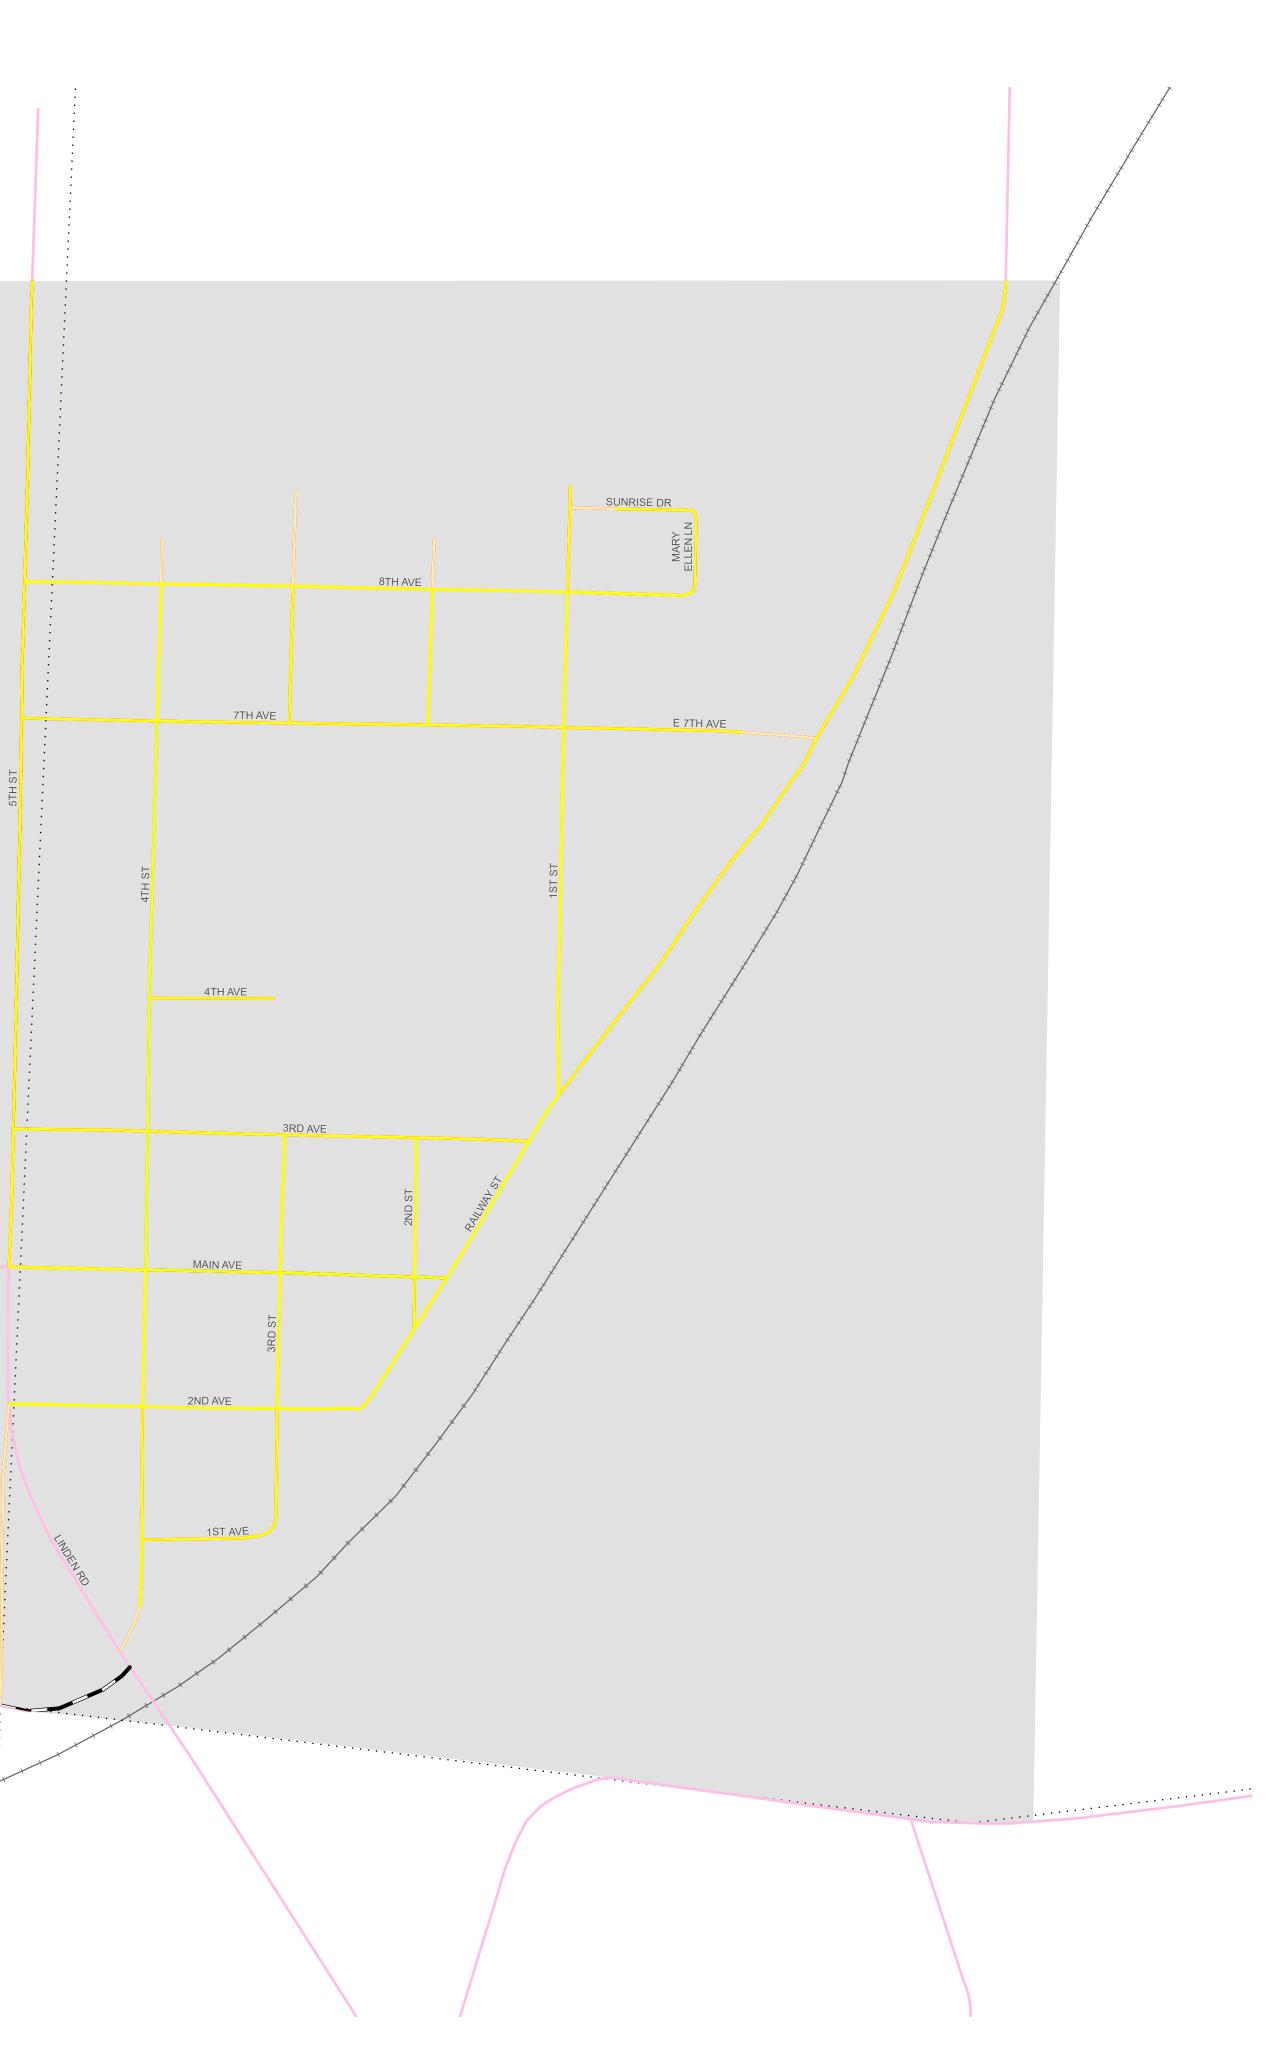

# Defiance

83 - 1887 Roads Current as of January 1, 2023 Bridges Current as of August 15, 2023

|   |        |     |     | Feet |
|---|--------|-----|-----|------|
| 0 | 80 160 | 320 | 480 | 640  |

·····