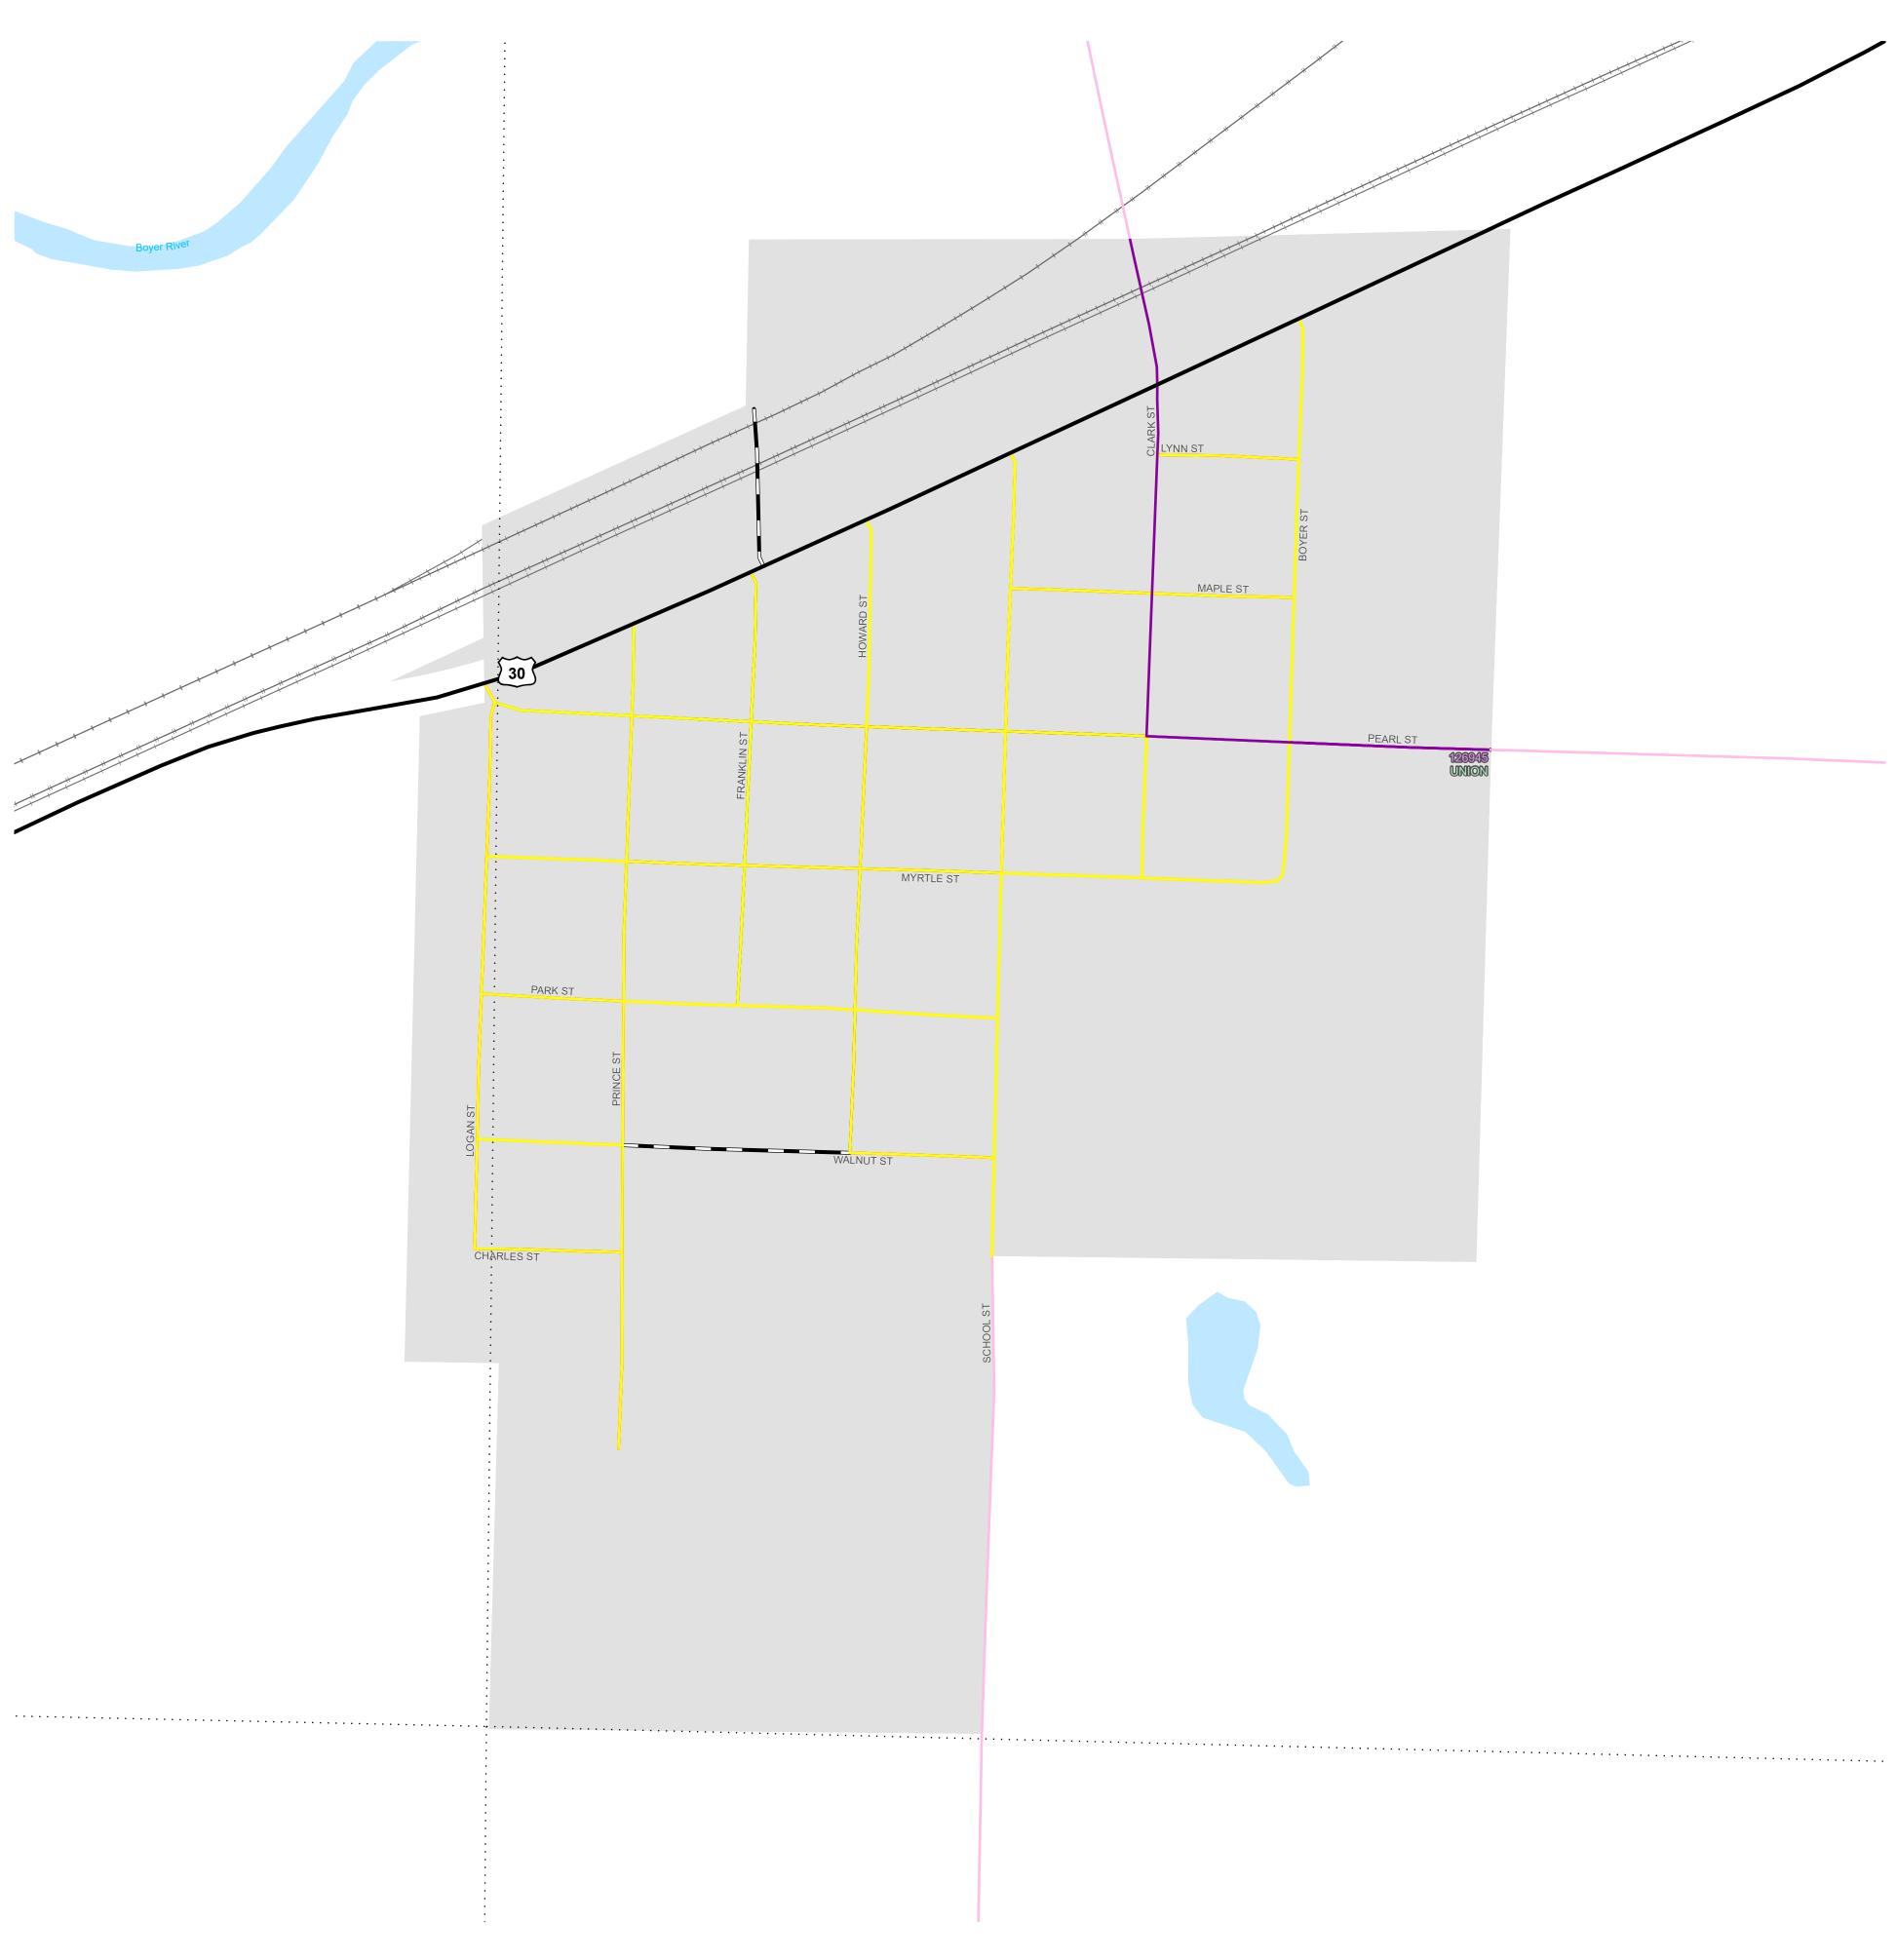

Dow City 24 - 2072 Roads Current as of January 1, 2023 Bridges Current as of August 15, 2023

# BRIDGES

|        | Bridges     |
|--------|-------------|
| 500660 | FHWA Number |
| 500660 | Bridge ID   |