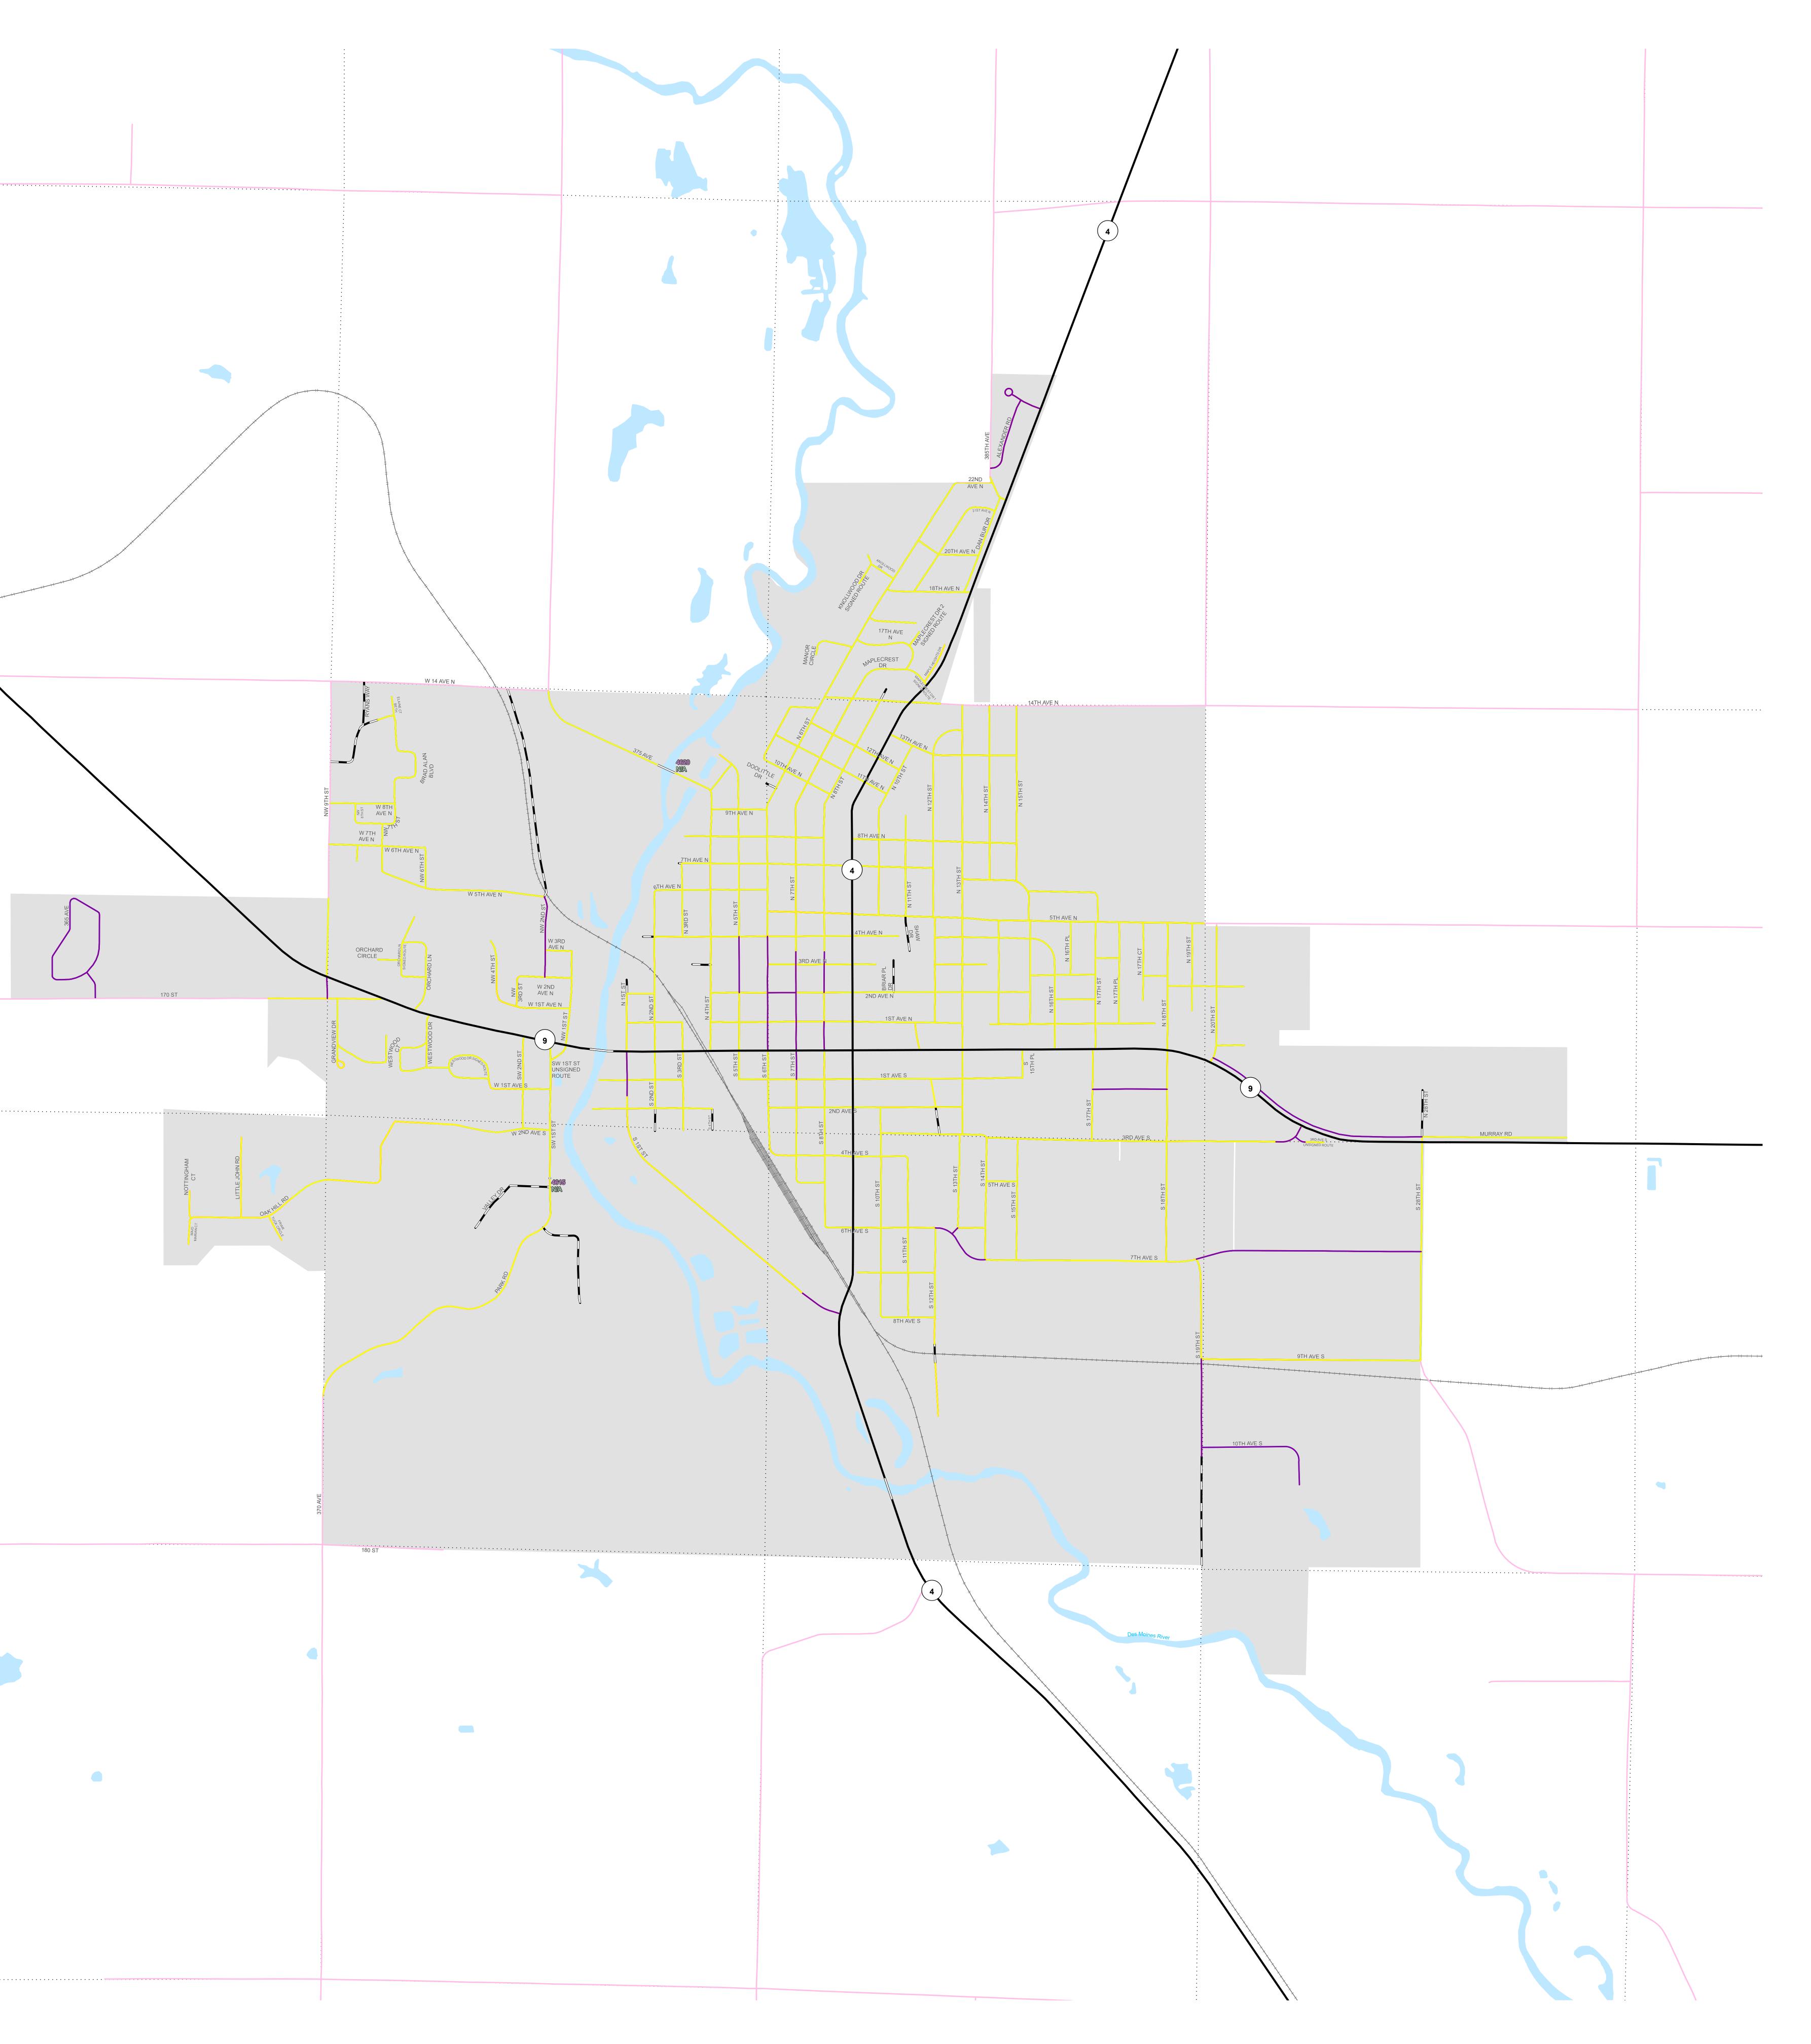

4 feet                     |
| <br>Greater than or equal to 5 feet |

## **MEDIAN TYPE**

| <br>Hard Surface without barrier  |
|-----------------------------------|
| <br>Grass Surface without barrier |
| <br>Hard surface with barrier     |
| <br>Grass surface with barrier    |
| <br>Barrier                       |

#### **MEDIAN WIDTH**

| <br>Less than or equal to 6 feet     |
|--------------------------------------|
| <br>7 to 9 feet                      |
| <br>10 to 15 feet                    |
| <br>16 to 24 feet                    |
| <br>Greater than or equal to 25 feet |
| CURBS                                |
| UUNDU                                |
| <br>Right shoulder has curbs         |
|                                      |

1,640

0 410 820

2,460

3,280

Cheever Lake