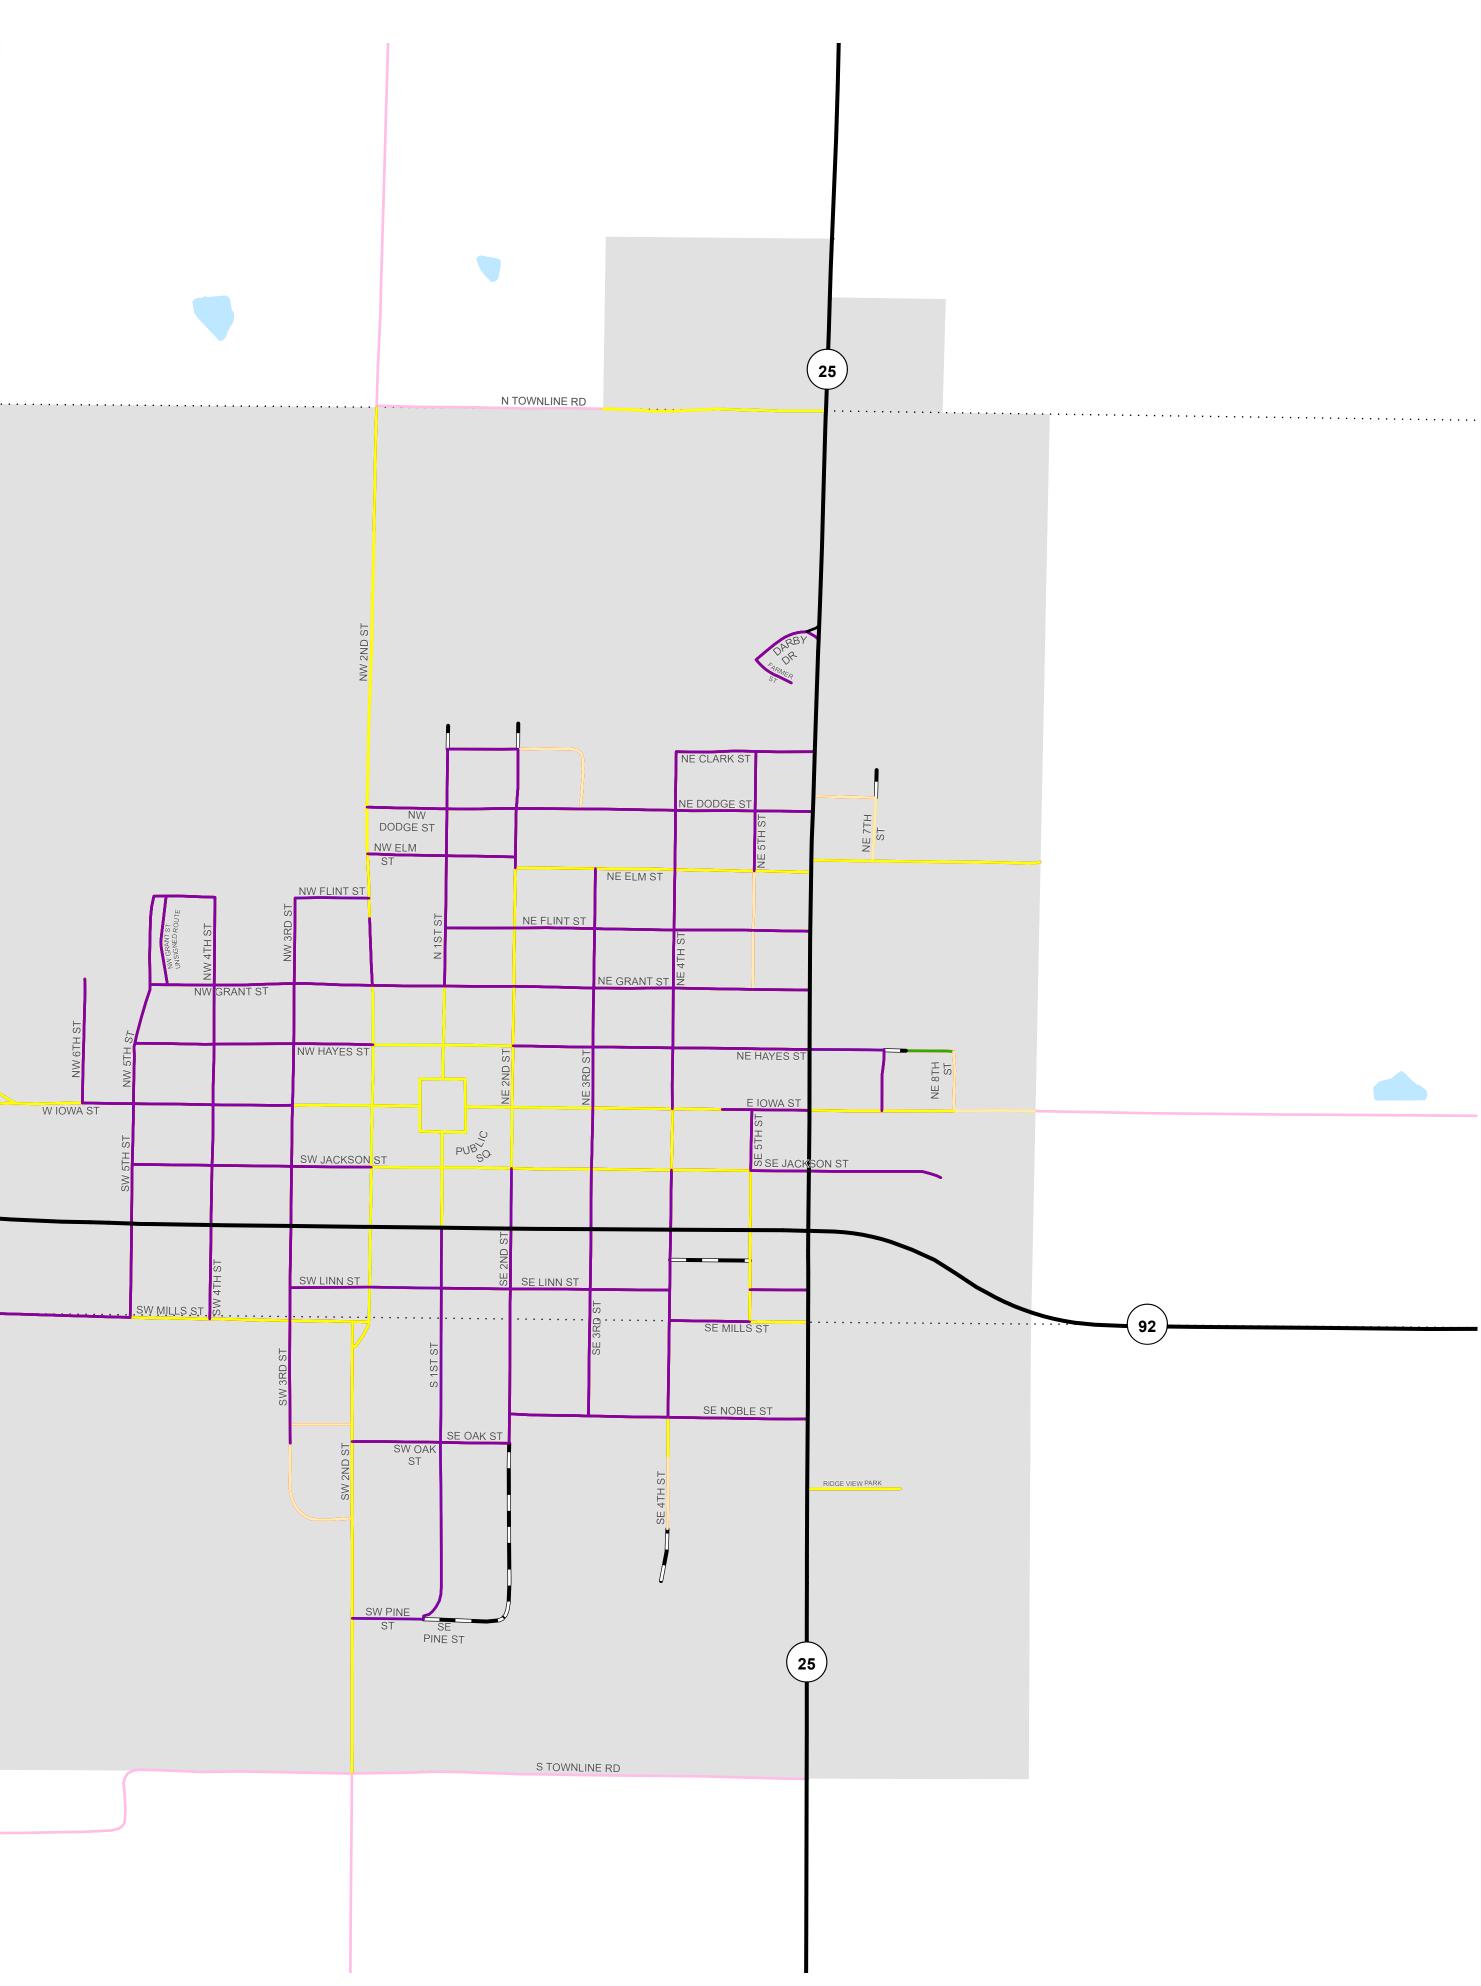

**Greenfield** 1 - 3107 Roads Current as of January 1, 2023 Bridges Current as of August 15, 2023

## SHOULDER WIDTH

|       | Less than or equal to 2 feet     |                    |
|-------|----------------------------------|--------------------|
|       | 3 to 4 feet                      |                    |
|       | Greater than or equal to 5 feet  |                    |
|       |                                  |                    |
|       | MEDIAN TYPE                      |                    |
|       | Hard Surface without barrier     |                    |
|       | Grass Surface without barrier    |                    |
|       | Hard surface with barrier        |                    |
|       | Grass surface with barrier       | ~                  |
|       | Barrier                          |                    |
|       |                                  |                    |
|       | MEDIAN WIDTH                     |                    |
|       | Less than or equal to 6 feet     |                    |
|       | 7 to 9 feet                      |                    |
|       | 10 to 15 feet                    |                    |
|       | 16 to 24 feet                    |                    |
|       | Greater than or equal to 25 feet |                    |
|       | CURBS                            |                    |
|       | Right shoulder has curbs         |                    |
|       | Left shoulder has curbs          |                    |
|       |                                  |                    |
|       | Incomplete Road Data             |                    |
|       | Feet                             |                    |
| 0 175 | 350 700 1,050 1,400              |                    |
|       |                                  | Greenfield<br>Lake |
|       |                                  |                    |