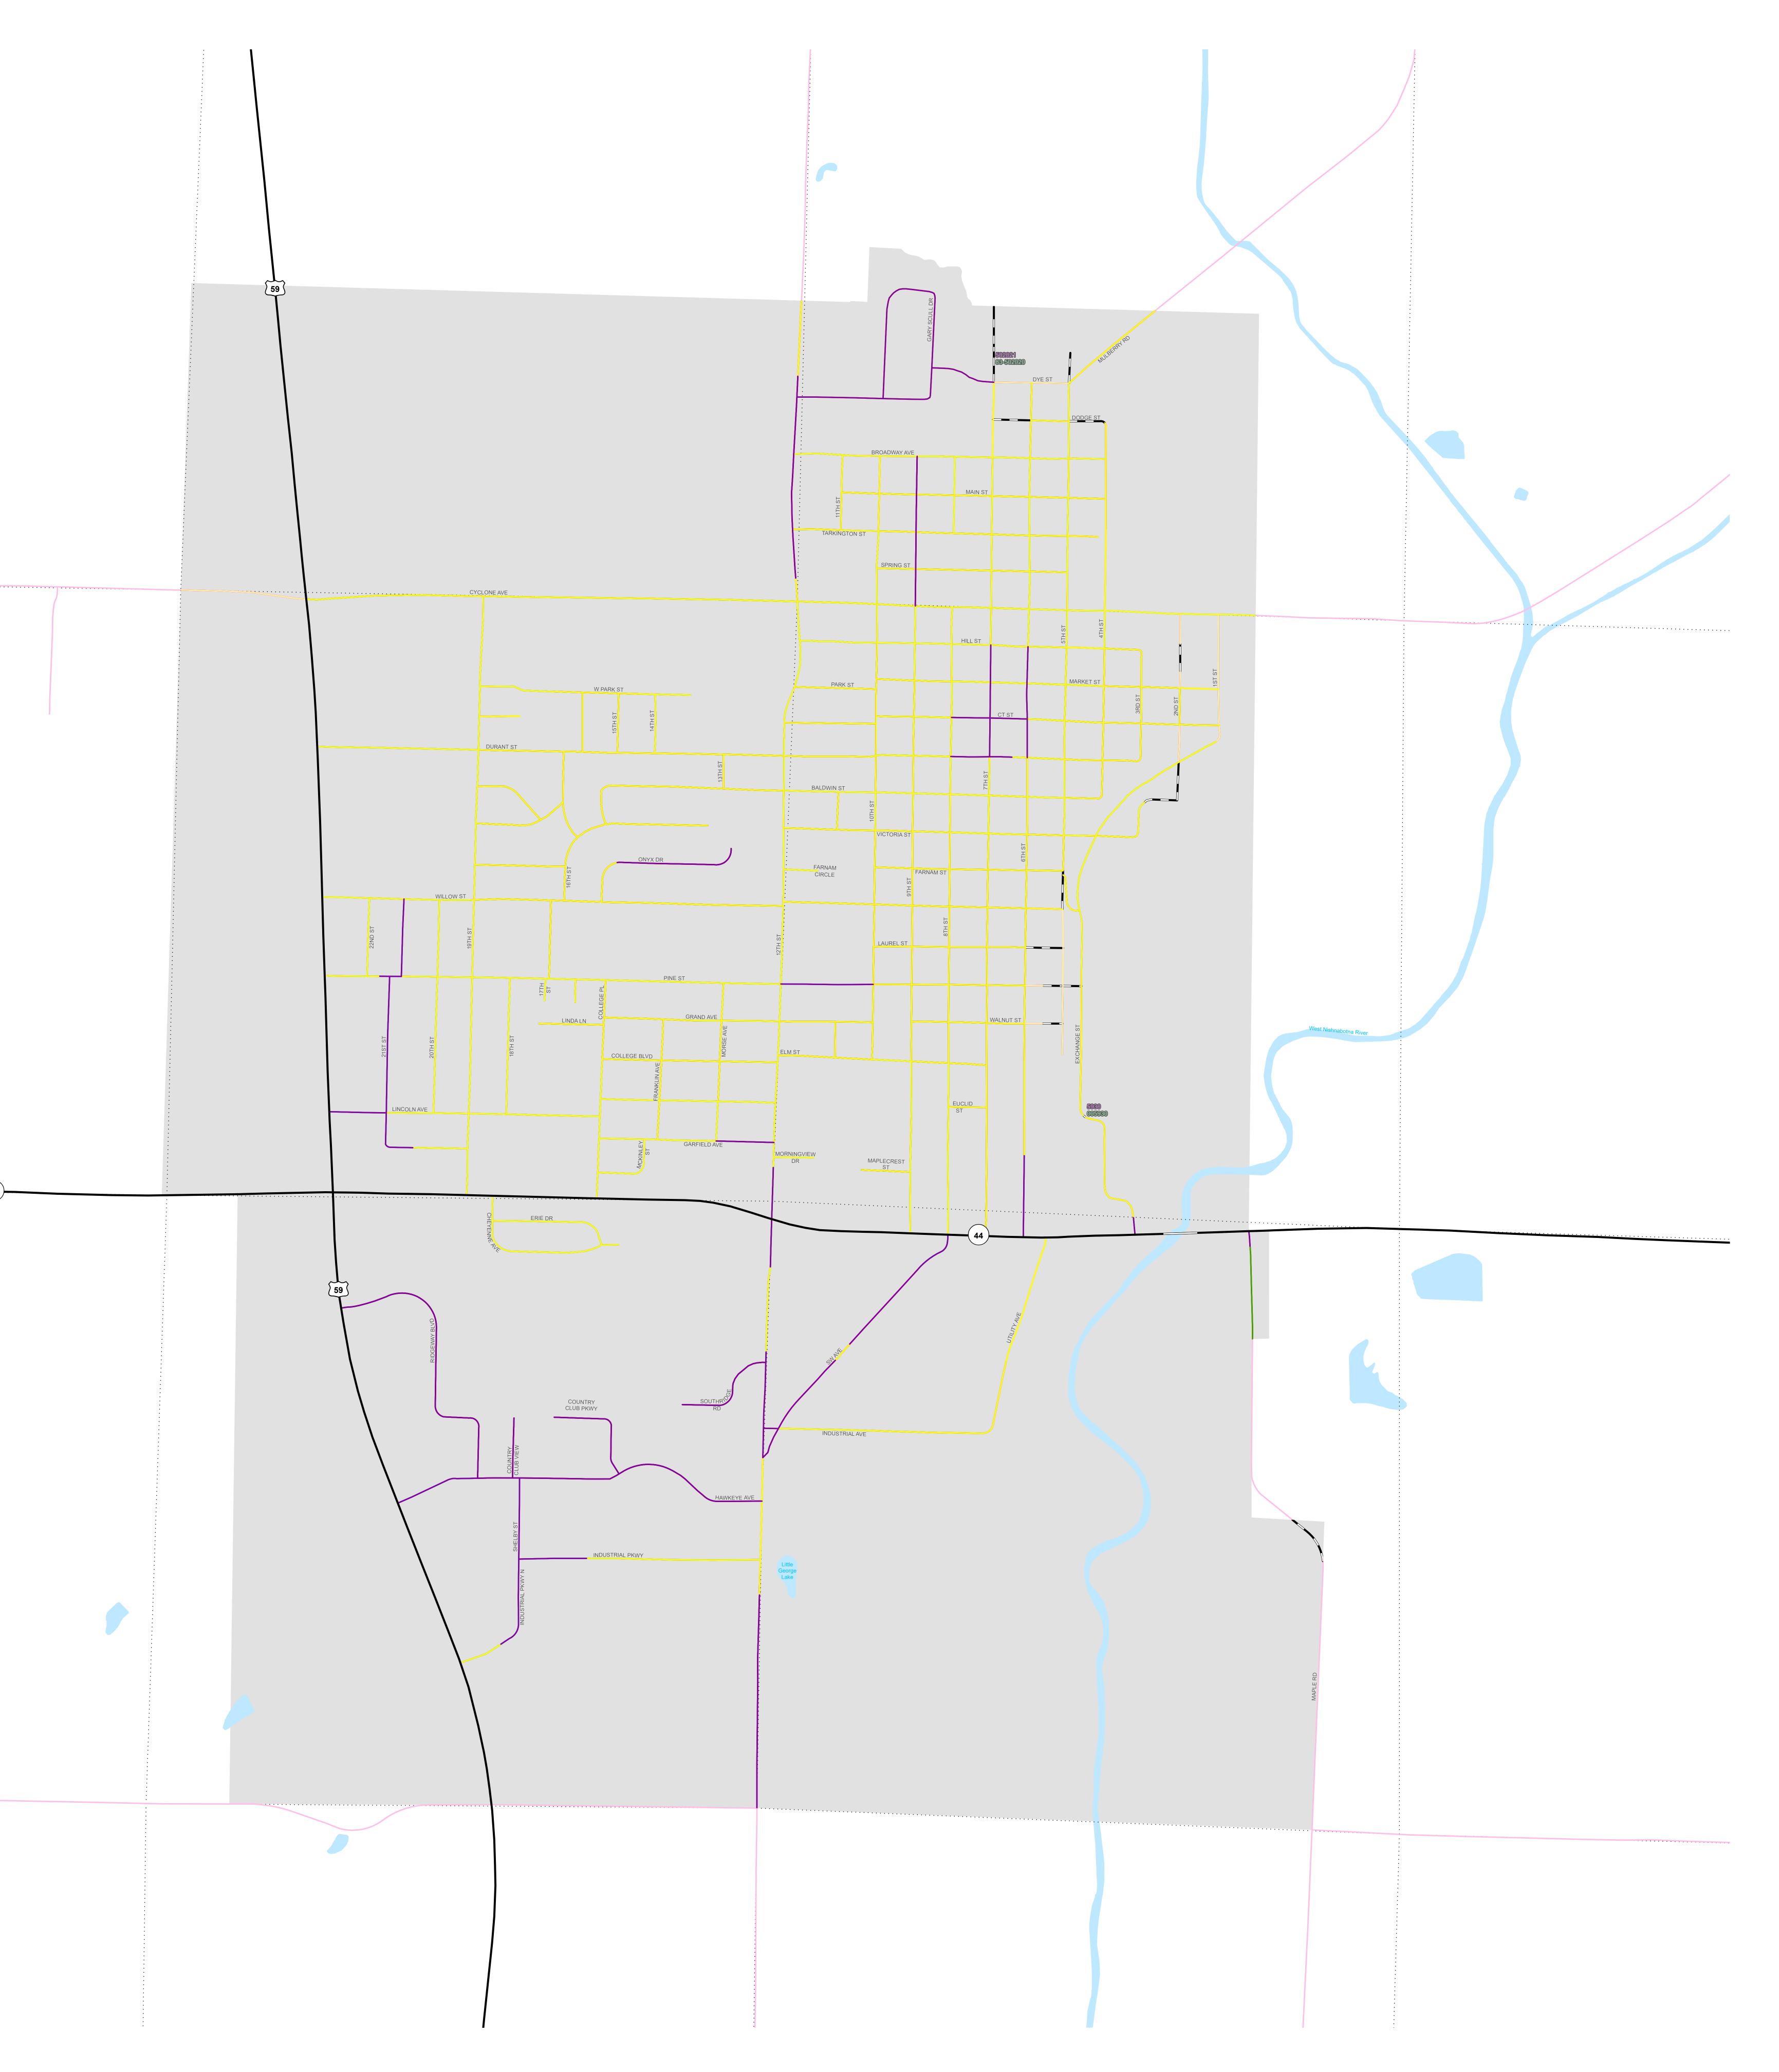

# Harlan

83 - 3275 Roads Current as of January 1, 2023 Bridges Current as of August 15, 2023