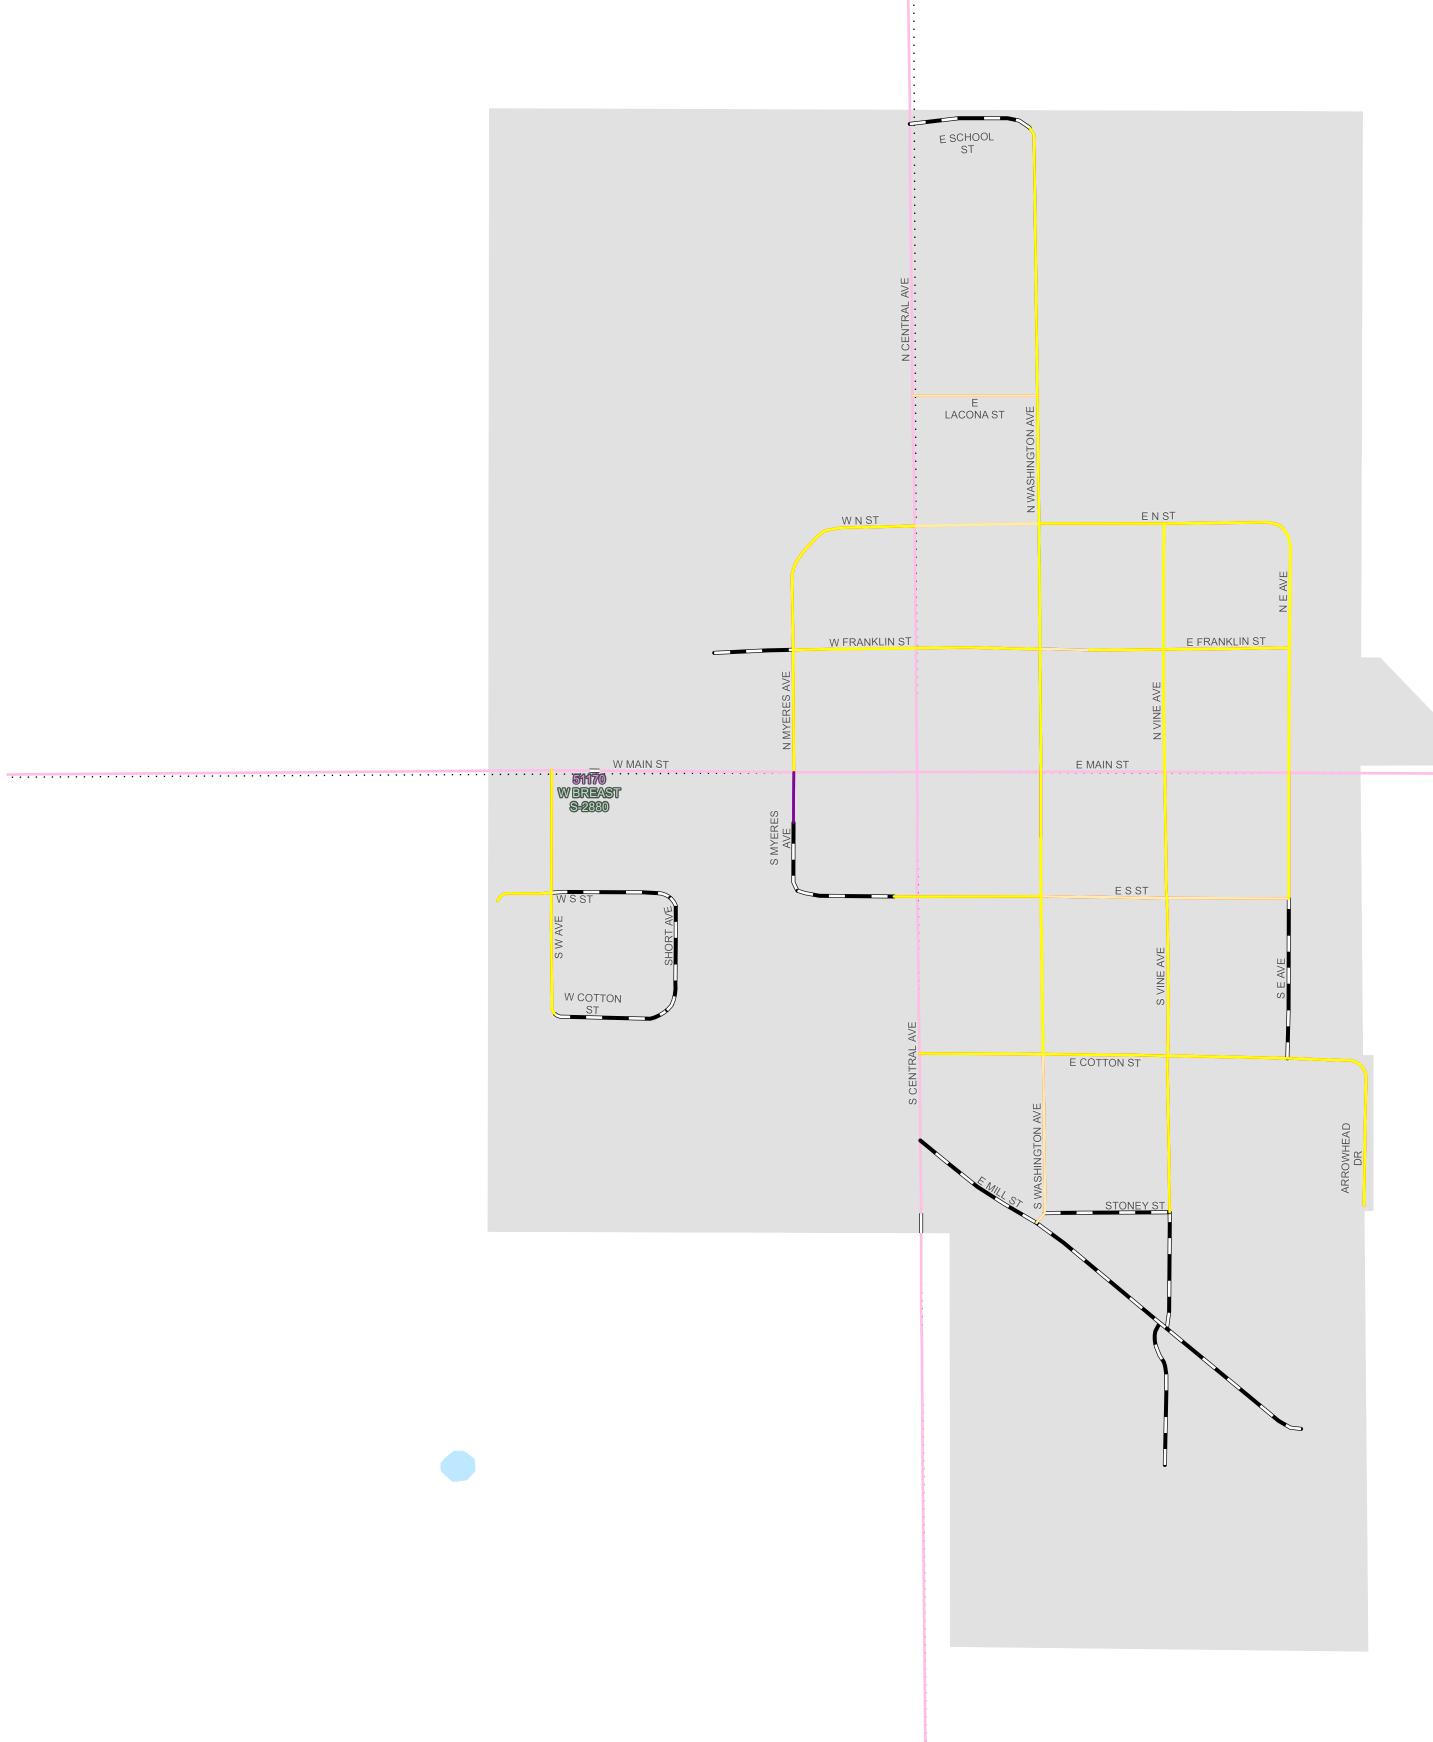

## Lacona 91 - 4092 Roads Current as of January 1, 2023 Bridges Current as of August 15, 2023 **BRIDGES** === Bridges 5000660 FHWA Number 50000000 Bridge ID **SURFACE TYPE** Portland Cement Concrete Asphalt Bituminous Gravel Brick Combination Earth ---- Unknown **SURFACE WIDTH** Less than or equal to 21 feet 22 to 23 feet 24 to 25 feet 26 to 31 feet Greater than or equal to 32 feet SHOULDER WIDTH Less than or equal to 2 feet \_\_\_\_ 3 to 4 feet Greater than or equal to 5 feet **MEDIAN TYPE** Hard Surface without barrier Grass Surface without barrier Hard surface with barrier Grass surface with barrier **MEDIAN WIDTH** Less than or equal to 6 feet 7 to 9 feet 10 to 15 feet 16 to 24 feet Greater than or equal to 25 feet **CURBS** Right shoulder has curbs Left shoulder has curbs Incomplete Road Data 0 90 180 360 540 720