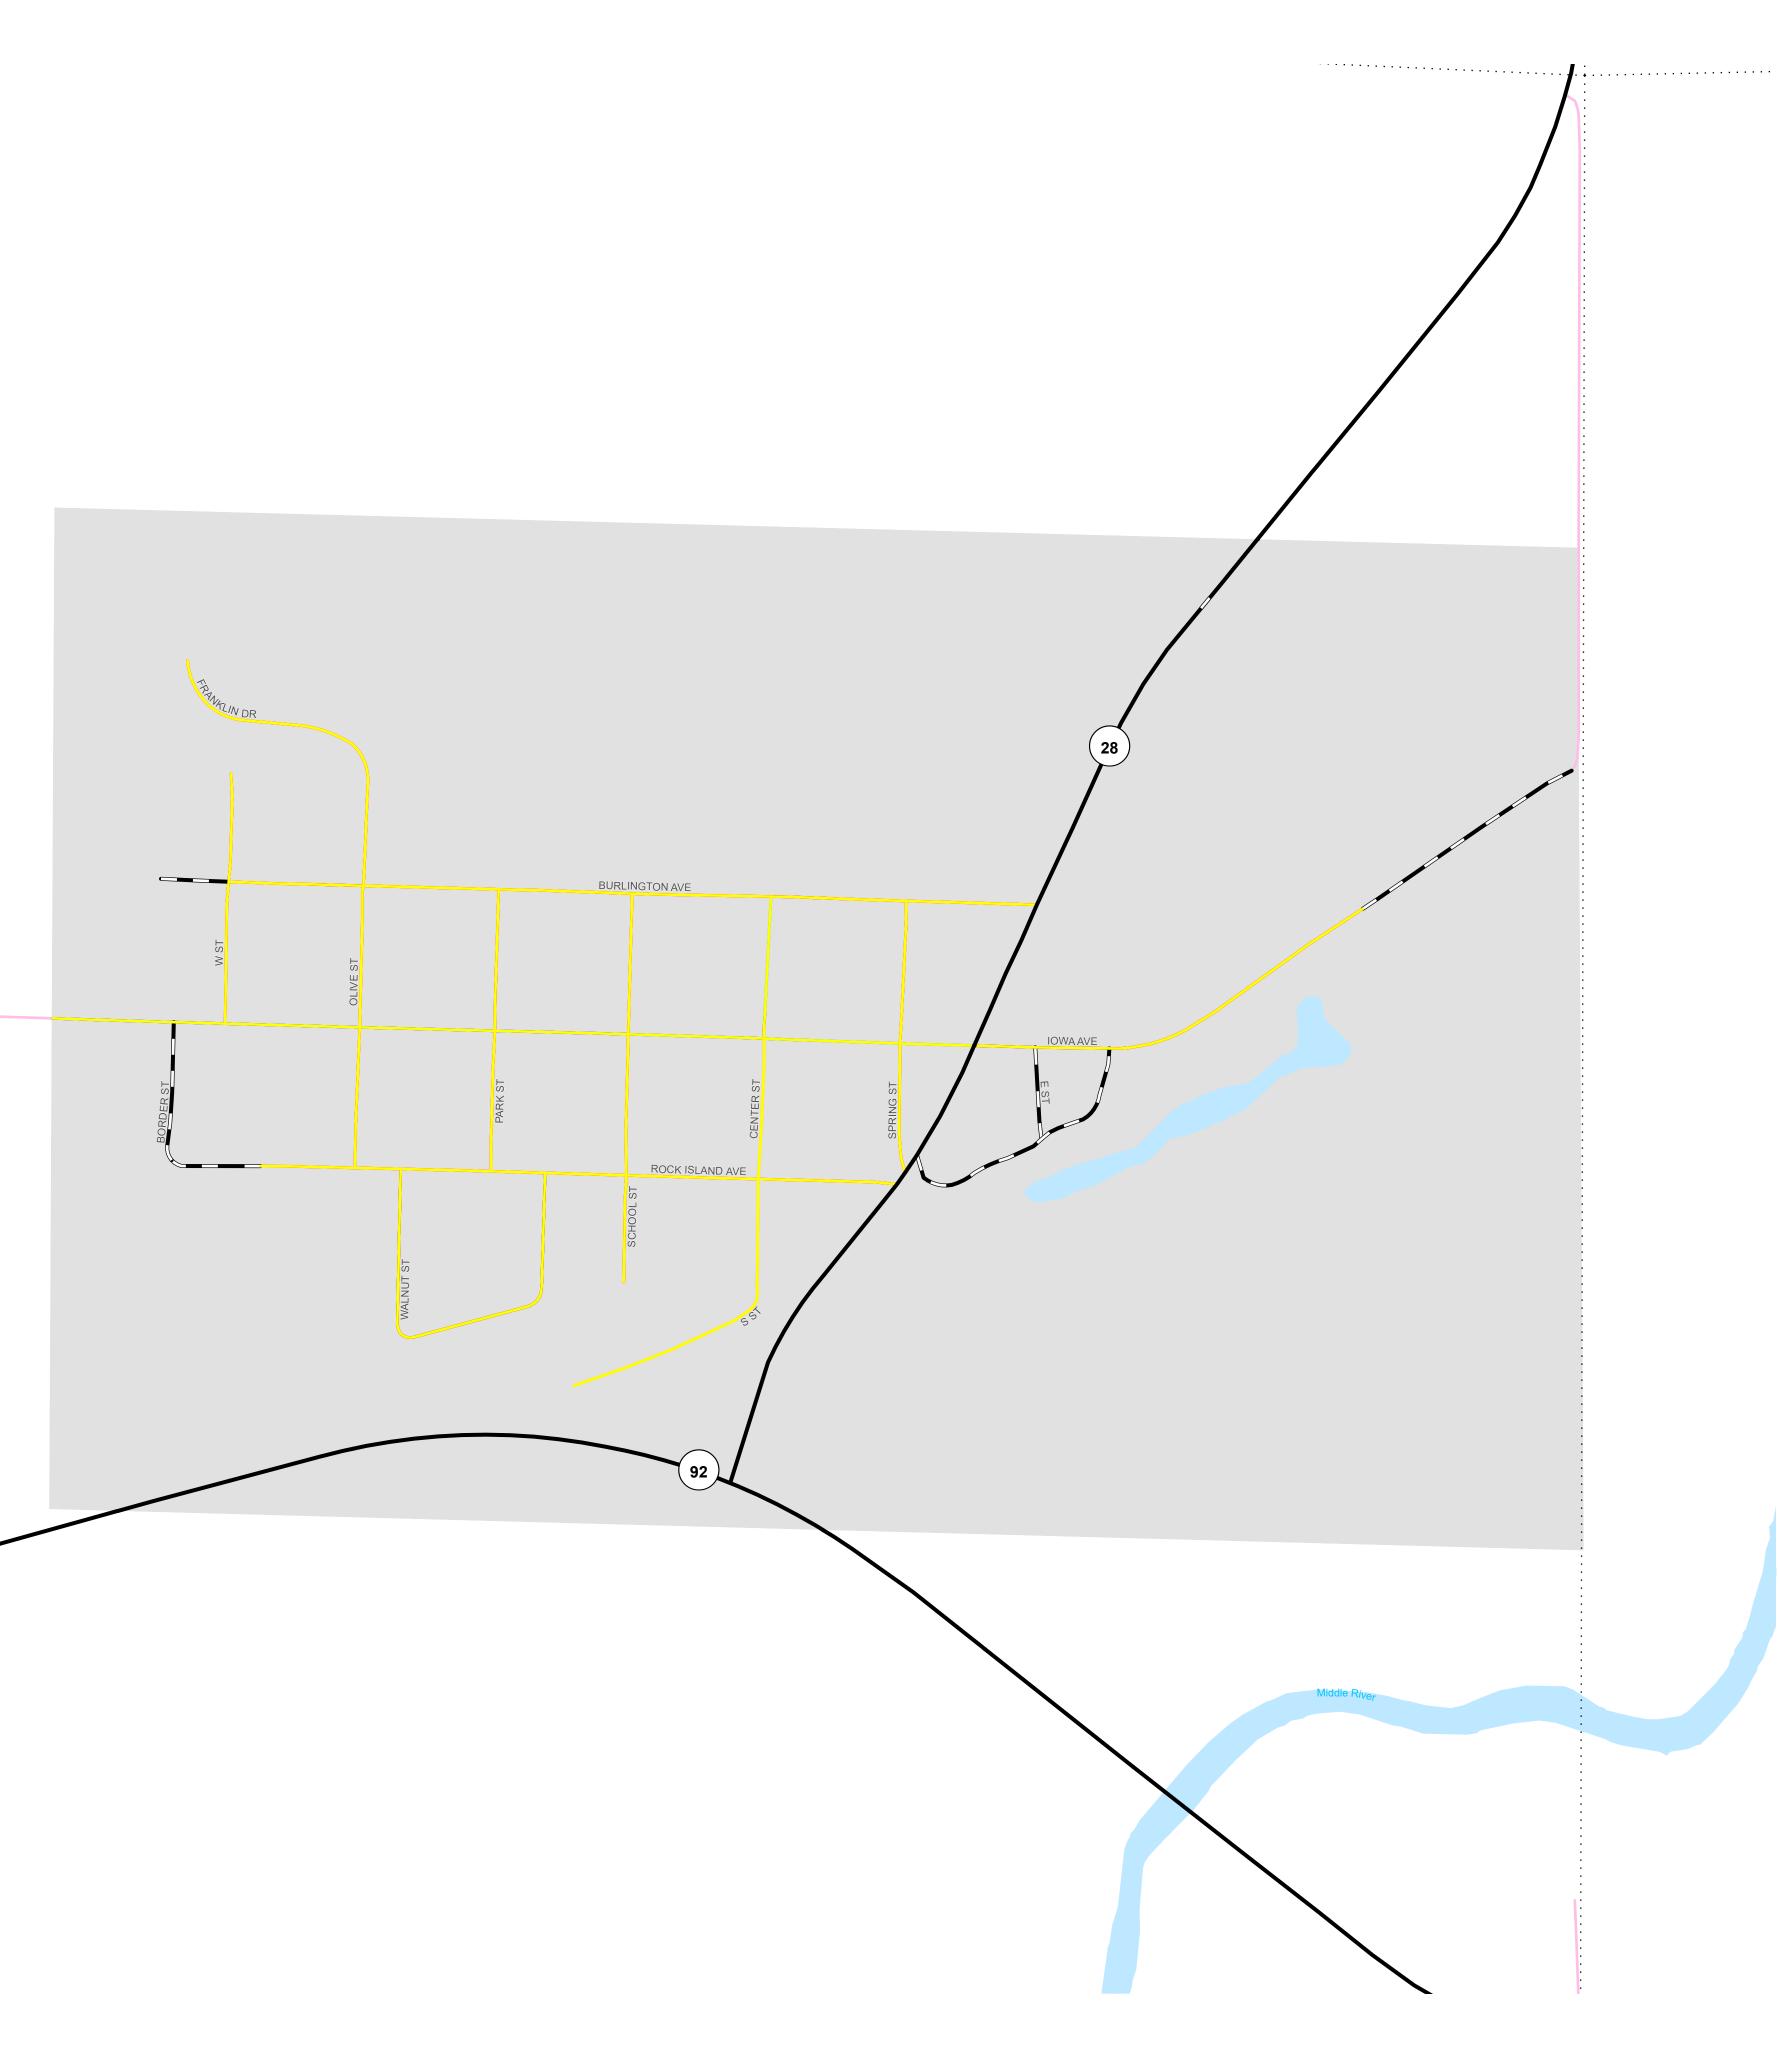

# Martensdale

91 - 4805 Roads Current as of January 1, 2023 Bridges Current as of August 15, 2023