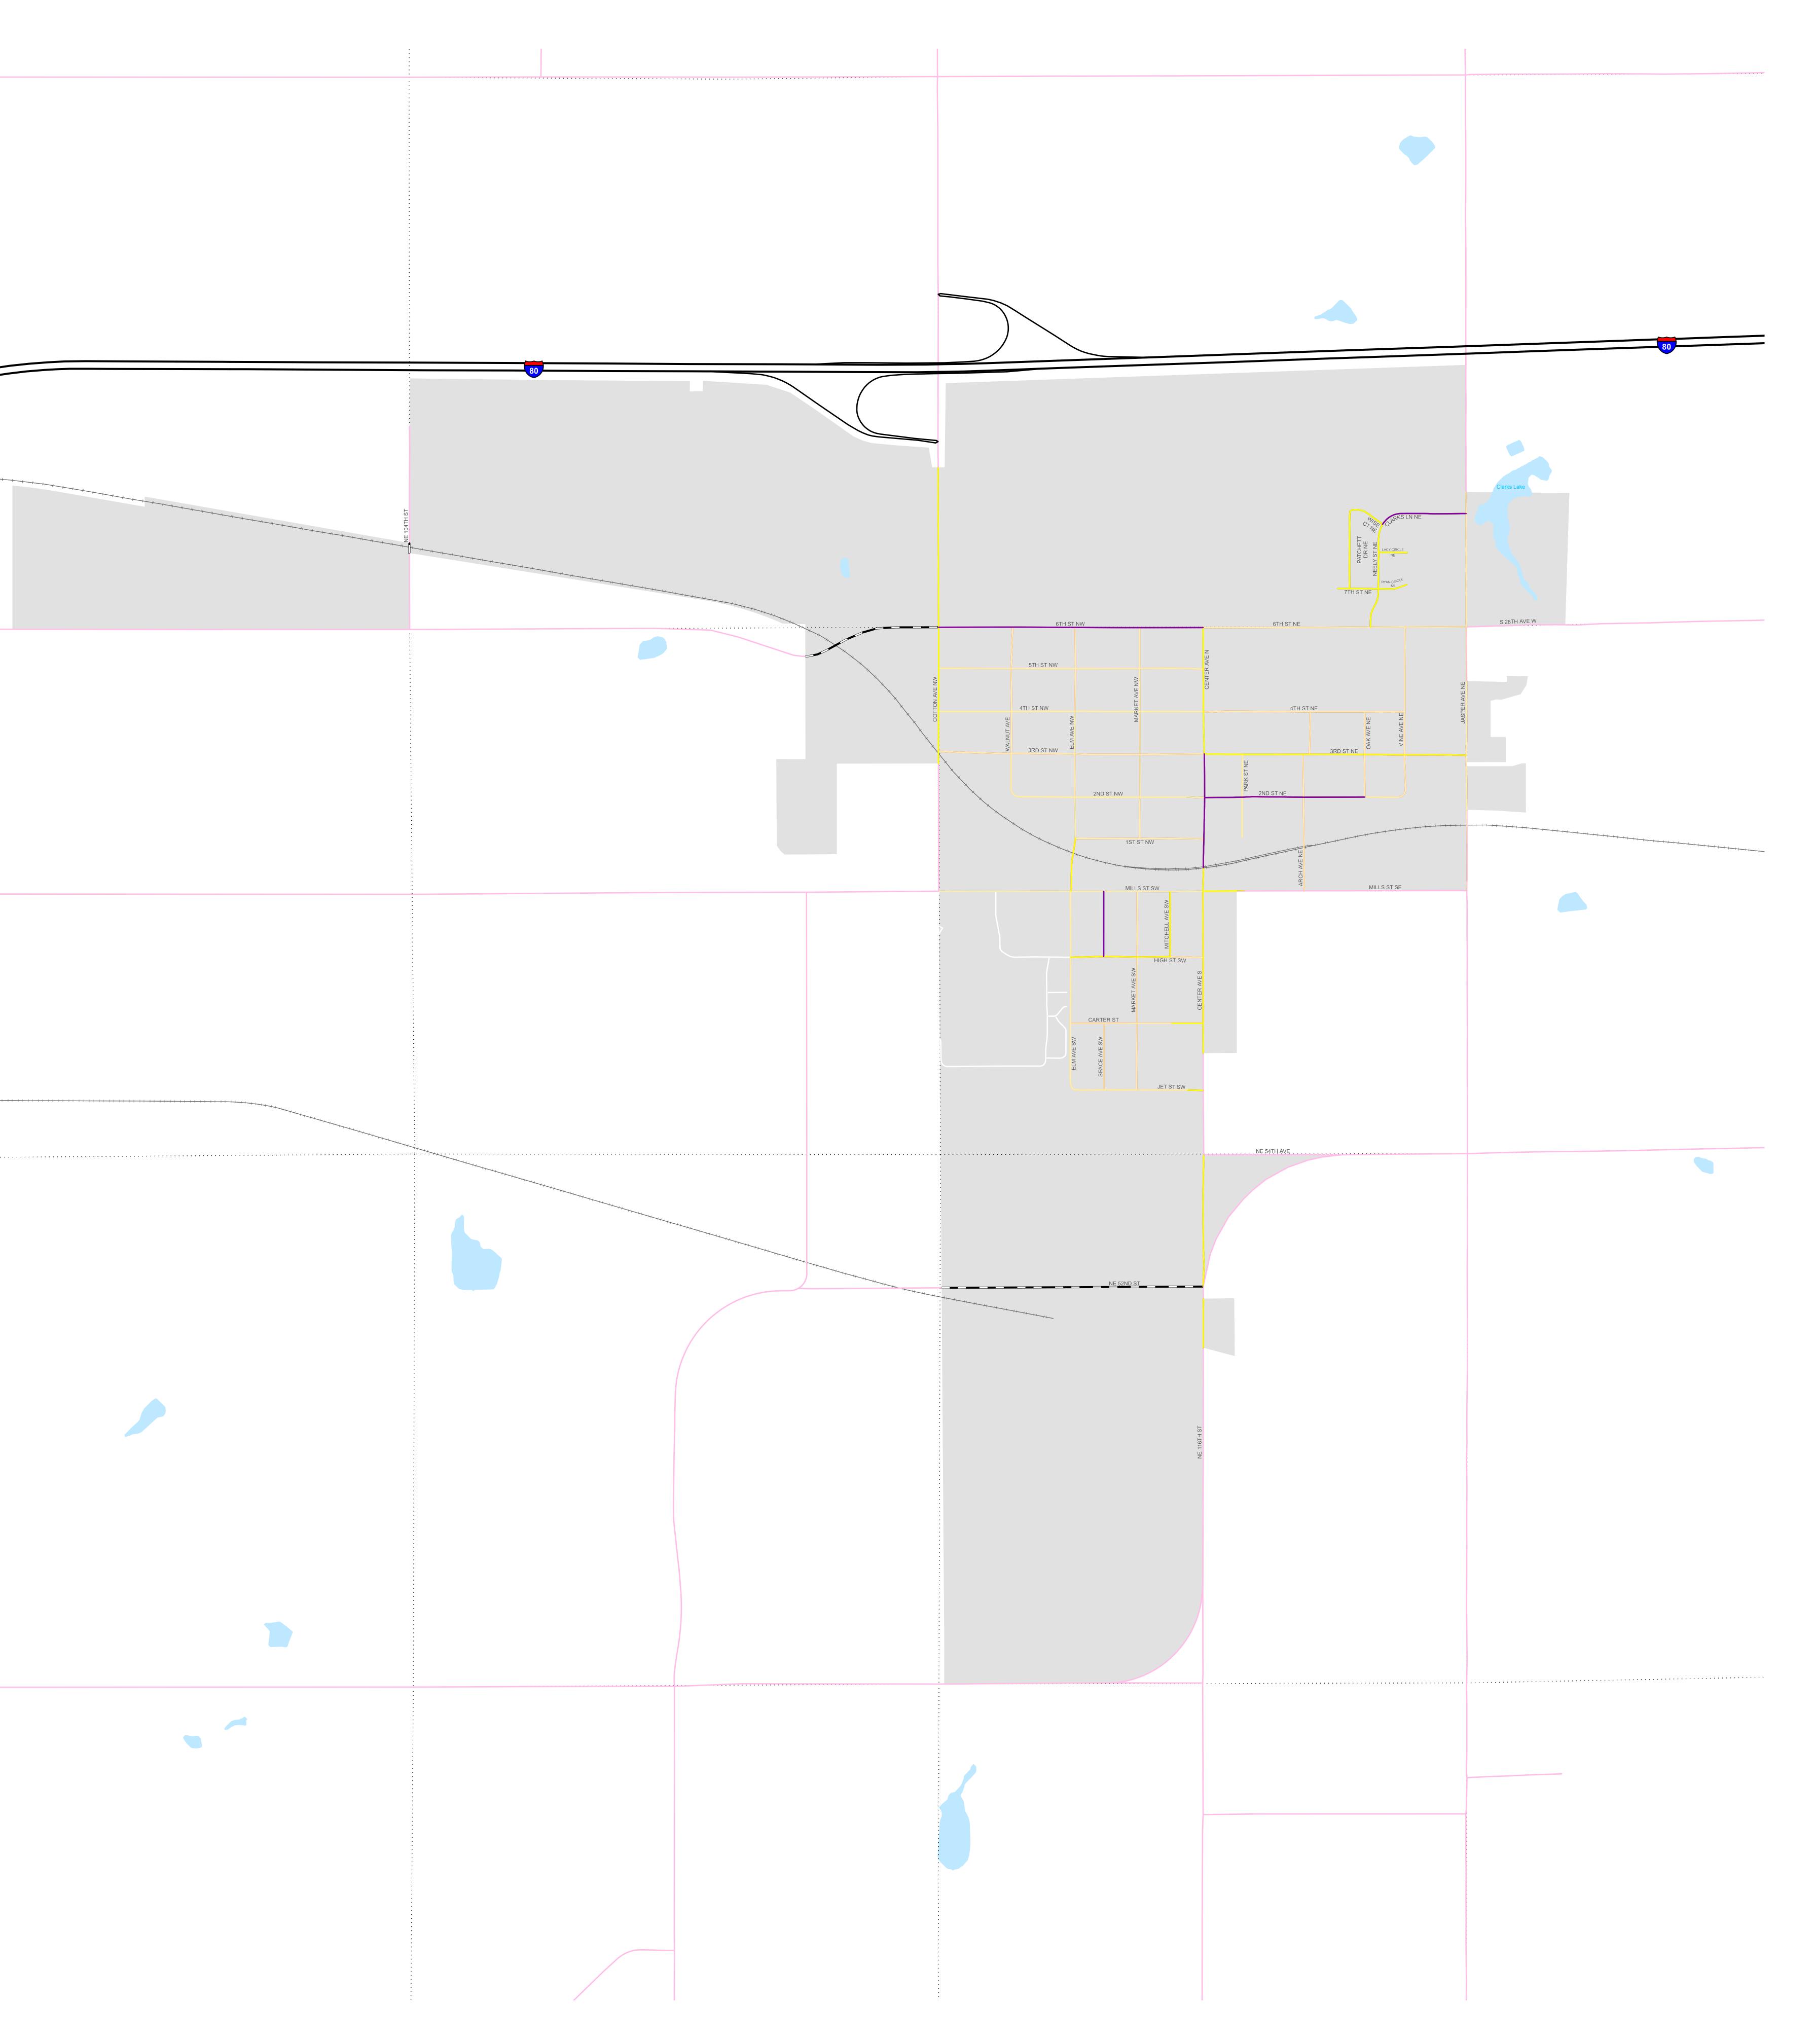

# Mitchellville

77 - 5137 Roads Current as of January 1, 2023 Bridges Current as of August 15, 2023

80