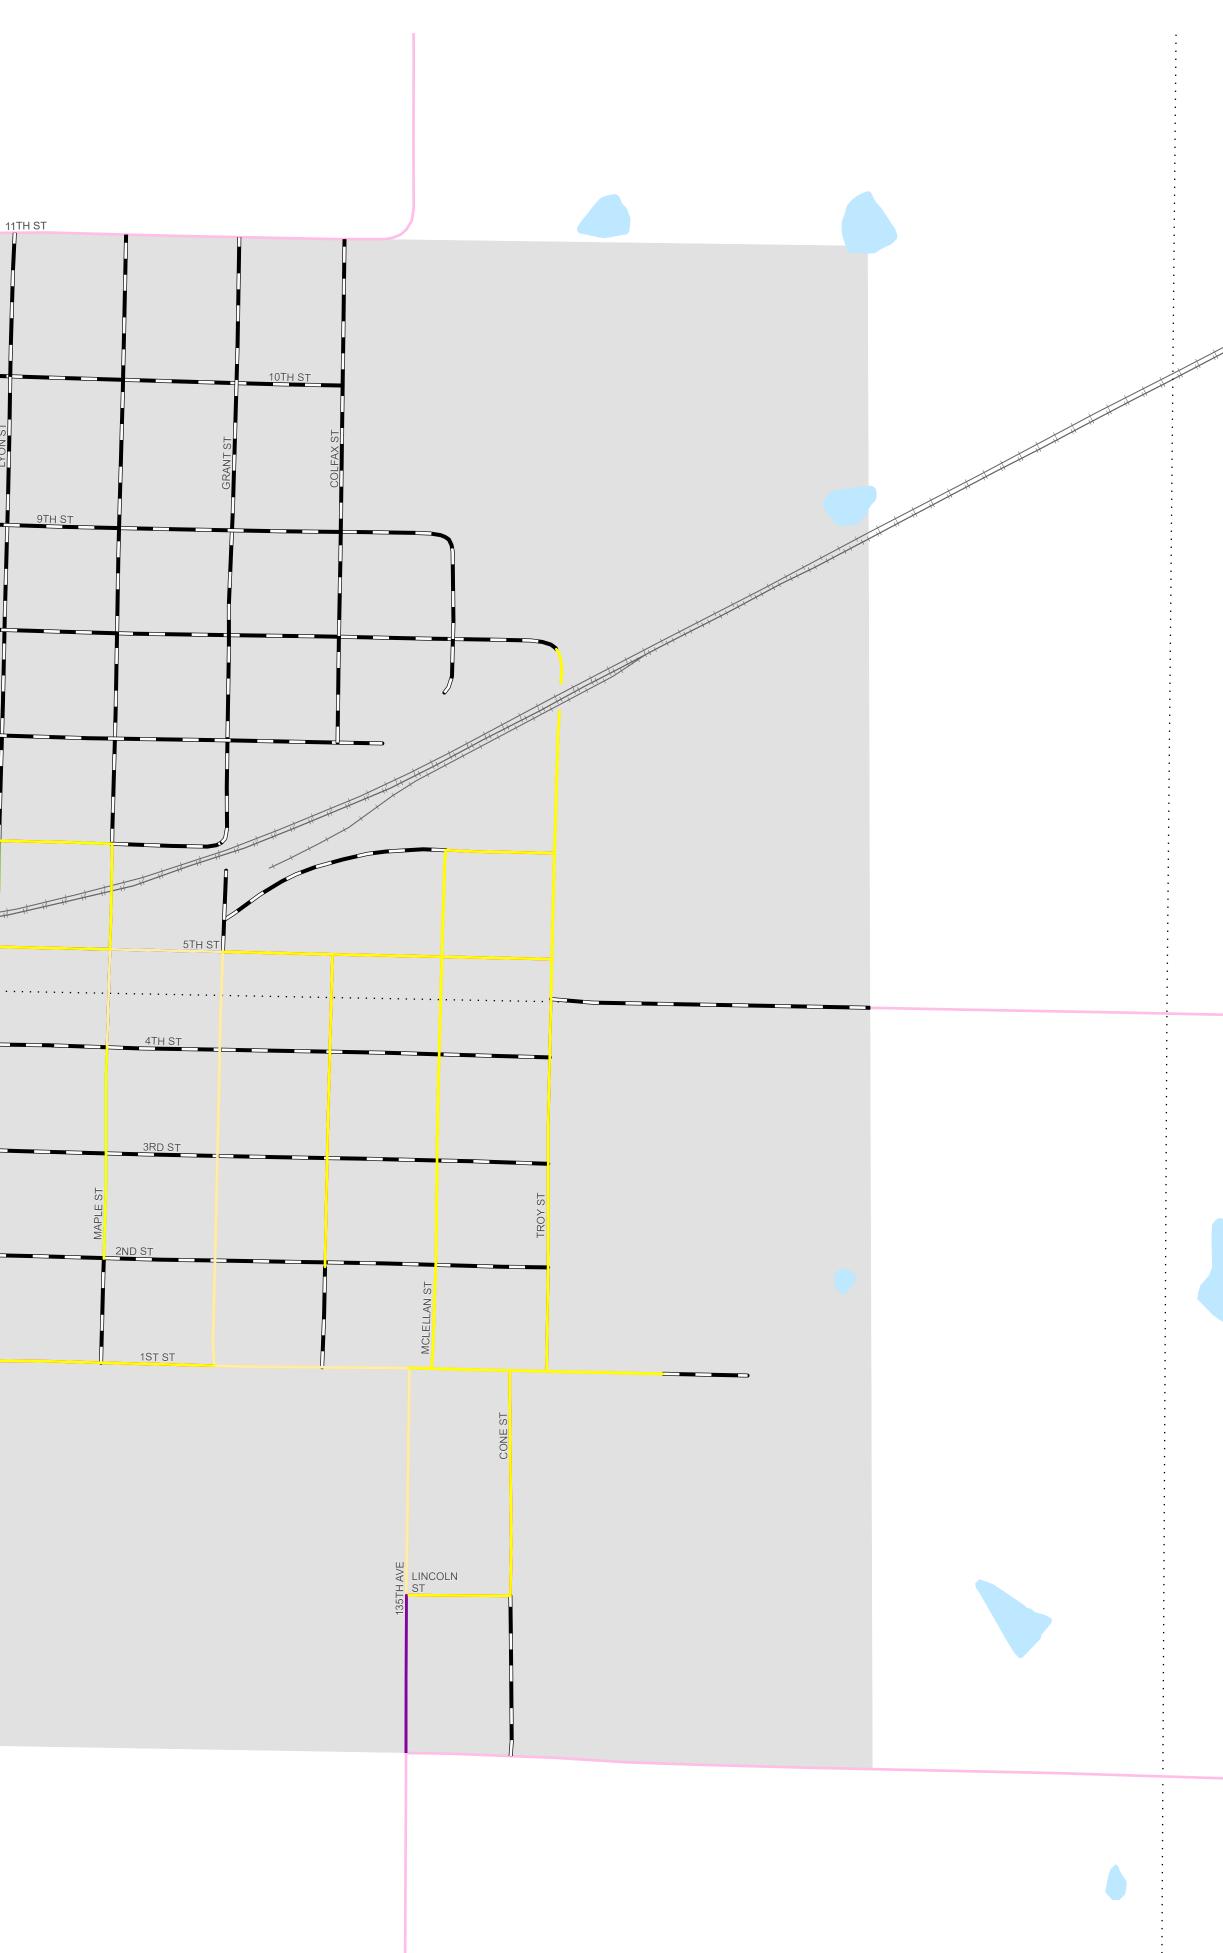

|           |     |     | Feet |
|-----------|-----|-----|------|
| 0 105 210 | 420 | 630 | 840  |

8TH ST

6TH ST

7TH ST