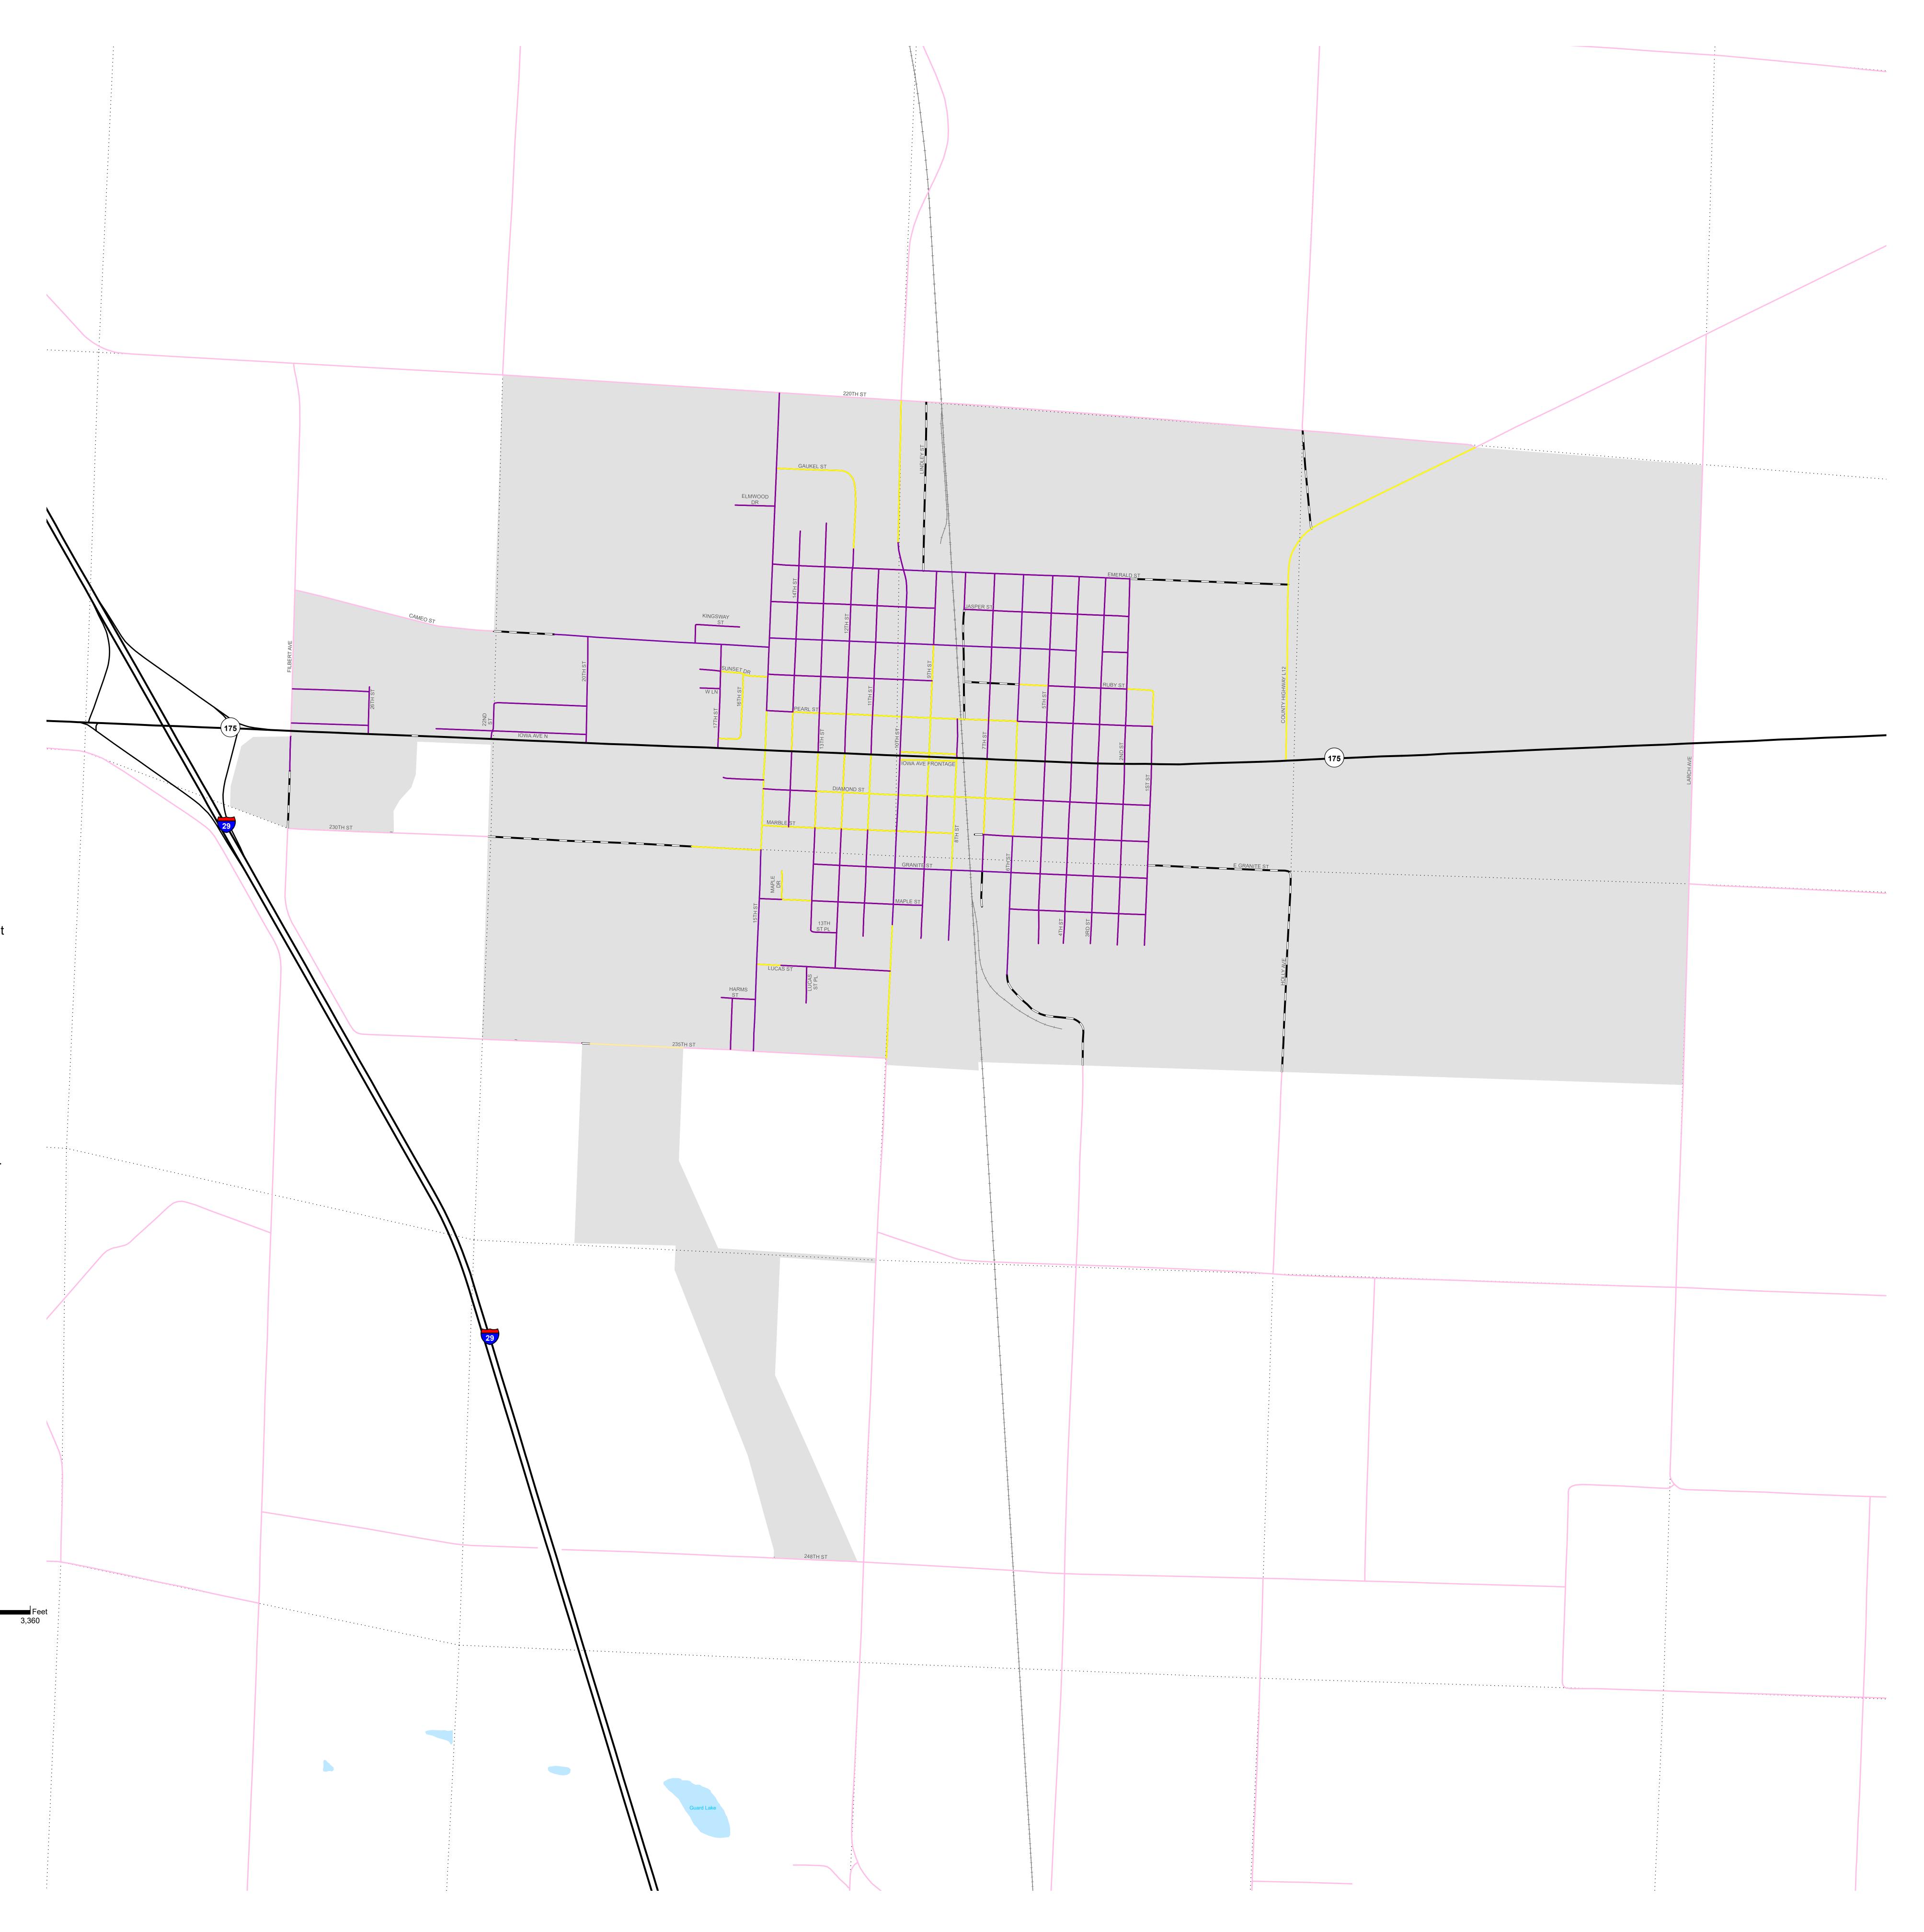

ater than or equal to 5 feet |

### **MEDIAN TYPE**

| <br>Hard Surface without barrier  |
|-----------------------------------|
| <br>Grass Surface without barrier |
| <br>Hard surface with barrier     |
| <br>Grass surface with barrier    |
| <br>Barrier                       |

#### **MEDIAN WIDTH**

|       | Less than or equal to 6 feet     |  |
|-------|----------------------------------|--|
|       | 7 to 9 feet                      |  |
|       | 10 to 15 feet                    |  |
|       | 16 to 24 feet                    |  |
|       | Greater than or equal to 25 feet |  |
| CURBS |                                  |  |
|       | Right shoulder has curbs         |  |
|       | Left shoulder has curbs          |  |
|       |                                  |  |

1,680

2,520